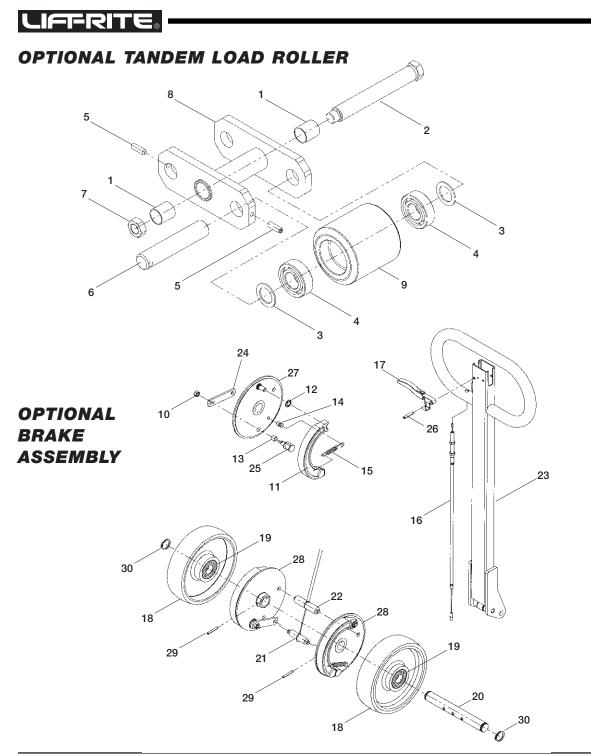

## TABLE OF CONTENTS

| DELIVERY INSPECTION                                   | 2       |
|-------------------------------------------------------|---------|
| SAFETY PROCEDURES/OPERATION                           | 3       |
| MAINTENANCE                                           | 4       |
| TROUBLE SHOOTING                                      | 5       |
| HYDRAULIC PUMP CHANGE PROCEDURE                       | 6       |
| WARRANTY POLICY                                       | 7       |
| STANDARD PUMP AND HANDLE ASSEMBLY                     | 8 - 9   |
| LR2055 & L60 MODELS - FRAME ASSEMBLY                  | 8 - 9   |
| L50M & L50MU MODELS (including 4WAY) - FRAME ASSEMBLY | 10 - 11 |
| HEAVY DUTY PUMP AND HANDLE ASSEMBLY                   | 12 - 13 |
| L80 & L100 MODELS - FRAME ASSEMBLY                    | 12 - 13 |
| OPTIONAL TANDEM LOAD ROLLER & BRAKE ASSEMBLY          | 14 - 15 |