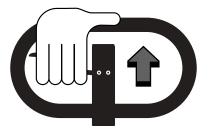

### OPERATING INSTRUCTIONS

- To raise load, push down on finger tip control. Pump handle to raise load
- To lower load, pull up on finger tip control.

For free handle movement, place finger tip control in neutral position.

#### NOTE:

The neutral position disengages the pump from the lifting mechanism. This frees the handle, which makes pulling loads much easier. Also the pump is not being subjected to shock pressures while the truck is in motion.