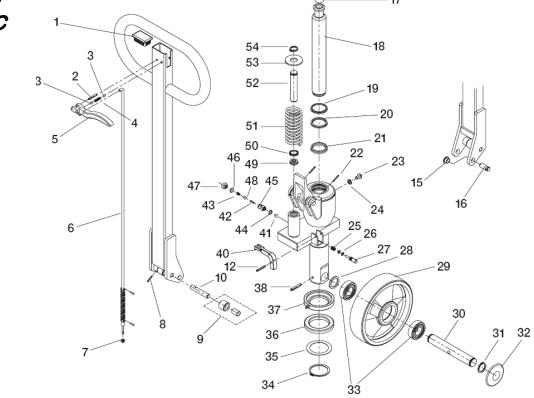

STANDARD HYDRAULIC PUMP DIAGRAM PN-20277

17

# *LR0655 MODEL HAND PALLET TRUCK CHASSIS DIAGRAM*

| ltem     | Description                           | Part #                      | Qty    |
|----------|---------------------------------------|-----------------------------|--------|
| 1        | Handle cap                            | PL-20274E                   | 1      |
| 2        | Split Pin                             | PL-90569E                   | 1      |
| 3        | Ball                                  | PL-10254M                   | 2      |
| 4        | Spring                                | PL-20274CM                  | 1<br>1 |
| 5<br>6   | Control Lever<br>Control Rod assembly | PL-30274BDM<br>PL-20274AC-M | 1      |
| 0<br>7   | Adjusting Nut                         | PL-20274AC-IM<br>PL-90571   | 1      |
| 8        | Split Pin                             | PL-20274RB                  | 1      |
| 9        | Roller complete with bushing          | PL-20274RA                  | 1      |
| 10       | Pin                                   | PL-20274P                   | 1      |
|          | Complete Handle (Items 1-10)          | PL-20276M                   | 1      |
| 12       | Split Pin                             | PL-10269                    | 1      |
| 15       | Bushing                               | PL-20306                    | 2      |
| 16       | Handle Bracket Pin                    | PL-20275                    | 2      |
| 17       | Ball                                  | PL-10244                    | 1      |
| 18       | Main Lift Piston                      | PN-20243                    | 1      |
|          |                                       |                             |        |
| 19       | Wiper Seal                            | PL-10245                    | 1      |
| 20       | Energized Seal                        | PL-10245                    | 1      |
| 20       | Main Seal                             | PL-10246                    | 1      |
| 22       | Split Pin                             | PL-20274S                   | 2      |
| 23       | Oil filler plug                       | PL-10267                    | 1      |
| 24       | Sealon                                | PL-10259A                   | 1      |
| 25       | Release Pin Spring                    | PL-10258                    | 1      |
| 26       | Release Pin O-Ring                    | PL-10259                    | 2      |
| 27       | Release Pin                           | PL-10260                    | 1      |
| 28       | Washer                                | PL-10239                    | 2      |
| 29       | Steer Wheel                           |                             |        |
|          | Nylon complete w/bearings             | PL-20236BN-B                | 2      |
|          | Polyurethane complete w/bearings      | PL-20236B-B                 | 2      |
| 20       | Steel complete w/bearings             | PL-10236BS-B                | 2<br>1 |
| 30<br>31 | Axle<br>Snap Ring                     | PL-10240E<br>PL-10237       | 2      |
| 32       | Hub Cap                               | PL-10237                    | 2      |
| 33       | Ball Bearing                          | PL-10238D                   | 4      |
| 34       | Snap Ring                             | PL-10235                    | 1      |
|          |                                       |                             |        |
|          |                                       |                             |        |
| 35       | Thrust Washer                         | PL-10234A                   | 1      |
| 36       | Standard Thrust Bearing               | PL-10234                    | 1      |
| 37       | Thrust Collar                         | PL-20233                    | 1      |
| 38       | Split Pin                             | PL-20242                    | 1      |
| 40       | Release Lever                         | PL-10268                    | 1      |
| 41       | Ball                                  | PL-10261A                   | 1      |
| 42       | Split Pin                             | PL-10263                    | 1      |
|          |                                       |                             |        |

| ItemDescriptionPart #43Plug Bolt SpringPL-1026444O-RingPH-1026645Ball ValvePL-1026146Plug Bolt O-RingPL-1026647Plug Bolt O-RingPL-1026648BallPL-1026149Pump Piston SealPL-1025150Pump Piston Wiper RingPL-1025151Handle Return SpringPL-10250A52Pump Piston WasherPL-10250C54Snap RingPL-10250C9ump Piston CompletePL-1025055ChassisPN-20200(Specify length, width & capacity)F656Torsion BarPN-2020127' wide truckPN-2020127' wide truckPN-2020158Lock boltPN-2020258Lock boltPN-2020160BushingPL-2020661Thrust Plate Shoulder PinPL-3020762Split PinPN-2022764Split PinPN-2022465Bulkhead Eye PinPN-20226A66Eye-bolt PinPN-20226A67BushingPN-20224X3668Jam NutPN-20224X3669Push Bar36' fork length (5,500 lbs)PN-20224X4871Fork PinPN-20221473Lever Arm Assembly w/ bushingsPN-2021974Load RollerPN-2021975Load Roller GearingPL-20210S-B76Exit RollerPN-202207                                                                                                                                                                                                                                                                                                                                                     | Qty |
|-----------------------------------------------------------------------------------------------------------------------------------------------------------------------------------------------------------------------------------------------------------------------------------------------------------------------------------------------------------------------------------------------------------------------------------------------------------------------------------------------------------------------------------------------------------------------------------------------------------------------------------------------------------------------------------------------------------------------------------------------------------------------------------------------------------------------------------------------------------------------------------------------------------------------------------------------------------------------------------------------------------------------------------------------------------------------------------------------------------------------------------------------------------------------------------------------------------------------|-----|
| 44         O-Ring         PH-10256           45         Ball Valve         PL-10262           46         Plug Bolt O-Ring         PL-10265           47         Plug Bolt         PL-10261           48         Ball         PL-10251           49         Pump Piston Seal         PL-10251           50         Pump Piston Wiper Ring         PL-10250           51         Handle Return Spring         PL-10250A           52         Pump Piston Washer         PL-102500           54         Snap Ring         PL-10250C           55         Chassis         PN-20200           (Specify length, width & capacity)         F6         Torsion Bar Bushing           57         Torsion Bar Bushing         PN-20201           58         Lock bolt         PN-10232           59         Thrust Plate Shoulder Pin         PL-30207           60         Bushing         PN-20208           61         Thrust Plate         PN-10232           59         Thrust Plate         PN-20207           63         Eye-bolt Pin         PN-20227           64         Split Pin         PN-20226           65         Bulkhead Eye Pin         PN-20226A                                                           | 1   |
| 45       Ball Valve       PL-10262         46       Plug Bolt O-Ring       PL-10265         47       Plug Bolt       PL-10261         48       Ball       PL-10251         49       Pump Piston Seal       PL-10251         50       Pump Piston Wiper Ring       PL-10251         51       Handle Return Spring       PL-20253         52       Pump Piston Washer       PL-10250A         53       Pump Piston Complete       PL-10250         54       Snap Ring       PL-10250         55       Chassis       PN-20200         (Specify length, width & capacity)       Forsion Bar       PN-20201         56       Torsion Bar       PN-20201         27" wide truck       PN-20202       PN-20201         27" wide truck       PN-20207       PN-10232         59       Thrust Plate Shoulder Pin       PL-30207         60       Bushing       PL-20206         61       Thrust Plate       PN-20221         53       Eye-bolt Pin       PN-20226         64       Split Pin       PN-20226         65       Bulkhead Eye Pin       PN-20226A         66       Eye-bolt       PN-20226A                                                                                                                        | 1   |
| 46         Plug Bolt O-Ring         PL-10265           47         Plug Bolt         PL-10264           48         Ball         PL-10251           49         Pump Piston Seal         PL-10251           50         Pump Piston Wiper Ring         PL-10251           51         Handle Return Spring         PL-10250A           52         Pump Piston Washer         PL-10250A           53         Pump Piston Complete         PL-10250           54         Snap Ring         PL-10250           55         Chassis         PN-20200           64         Torsion Bar Bushing         PN-20203A           57         Torsion Bar Bushing         PN-20201           58         Lock bolt         PN-10232           59         Thrust Plate Shoulder Pin         PL-30207           60         Bushing         PL-20206           61         Thrust Plate         PN-30231           62         Split Pin         PN-20226           63         Eye-bolt Pin         PN-20226           64         Split Pin         PN-20226           65         Bulkhead Eye Pin         PN-20226           64         Jam Nut         PN-10224AF                                                                            | 1   |
| 47       Plug Bolt       PL-10266         48       Ball       PL-10251         49       Pump Piston Seal       PL-10251         50       Pump Piston Wiper Ring       PL-10251         51       Handle Return Spring       PL-20253         52       Pump Piston Washer       PL-10250A         53       Pump Piston Complete       PL-10250         54       Snap Ring       PL-10250         55       Chassis       PN-20200         (Specify length, width & capacity)       56       Torsion Bar Bushing         57       Torsion Bar Bushing       PN-20201         27" wide truck       PN-20202         58       Lock bolt       PN-10232         59       Thrust Plate Shoulder Pin       PL-30207         60       Bushing       PL-20206         61       Thrust Plate       PN-30231         62       Split Pin       PN-20269A         63       Eye-bolt Pin       PN-20264         64       Split Pin       PN-202264         65       Bulkhead Eye Pin       PN-10224AF         69       Push Bar       36" fork length (5,500 lbs)       PN-20224X36         73       Lever Arm Assembly w/ bushings                                                                                                   | 1   |
| 48BallPL-1026149Pump Piston SealPL-1025250Pump Piston Wiper RingPL-1025151Handle Return SpringPL-2023352Pump Piston PinPL-10250A53Pump Piston WasherPL-10250B54Snap RingPL-10250C55ChassisPN-20200(Specify length, width & capacity)F656Torsion Bar BushingPN-2020157Torsion Bar20.5" wide truckPN-2020258Lock boltPN-2020259Thrust Plate Shoulder PinPL-3020760BushingPL-2026661Thrust PlatePN-3023162Split PinPN-20269B63Eye-bolt PinPN-20269A64Split PinPN-20226465Bulkhead Eye PinPN-20226466Eye-boltPN-20226467BushingPN-20226A68Jam NutPN-20224X3669Push Bar36" fork length (5,500 lbs)PN-20224X4271Fork PinPN-2021972BushingPN-2021973Lever Arm Assembly w/ bushingsPN-2021474Load RollerPL-20210BN—B75Load RollerPN-2022074Load RollerPL-20210B-B75Load RollerPN-2022076Exit RollerPN-2022077Lock NutPL-1021878Axle AssemblyPL-20215                                                                                                                                                                                                                                                                                                                                                                          | 1   |
| 49Pump Piston SealPL-1025250Pump Piston Wiper RingPL-1025151Handle Return SpringPL-2025352Pump Piston PinPL-10250A53Pump Piston WasherPL-10250B54Snap RingPL-10250CPump Piston CompletePL-1025055ChassisPN-20200(Specify length, width & capacity)5656Torsion Bar BushingPN-20203A57Torsion BarPN-2020127" wide truckPN-2020258Lock boltPN-2020258Lock boltPN-2020661Thrust Plate Shoulder PinPL-3020760BushingPL-2020661Thrust PlatePN-3023162Split PinPN-2022463Eye-bolt PinPN-2022664Split PinPN-2022665Bulkhead Eye PinPN-2022666Eye-boltPN-2022667BushingPN-20226A68Jam NutPN-20224X4269Push Bar36" fork length (5,500 lbs)71Fork length (5,500 lbs)PN-20224X4273Lever Arm Assembly w/ bushingsPN-2021974Load RollerPL-20210BN-B75Load RollerPL-20210BN-B76Exit RollerPN-2022077Lock NutPL-1021878Axle AssemblyPL-20215                                                                                                                                                                                                                                                                                                                                                                                          | 1   |
| 50Pump Piston Wiper RingPL-1025151Handle Return SpringPL-2025352Pump Piston PinPL-10250A53Pump Piston WasherPL-10250B54Snap RingPL-10250CPump Piston CompletePL-1025055ChassisPN-20200(Specify length, width & capacity)S656Torsion Bar20.5" wide truckPN-2020127" wide truckPN-2020258Lock boltPN-2020258Lock boltPN-2020661Thrust Plate Shoulder PinPL-3020760BushingPL-2026661Thrust PlatePN-20269B63Eye-bolt PinPN-20269B64Split PinPN-20269A65Bulkhead Eye PinPN-20226A66Eye-boltPN-20226A67BushingPN-20226A68Jam NutPN-20224X4269Push Bar                                                                                                                                                                                                                                                                                                                                                                                                                                                                                                                                                                                                                                                                       | 1   |
| 51Handle Return SpringPL-2025352Pump Piston PinPL-10250A53Pump Piston WasherPL-10250B54Snap RingPL-10250CPump Piston CompletePL-1025055ChassisPN-20200(Specify length, width & capacity)5656Torsion Bar BushingPN-20203A57Torsion Bar20.5" wide truck20.5" wide truckPN-2020258Lock boltPN-2020661Thrust Plate Shoulder PinPL-3020760BushingPL-2026661Thrust PlatePN-20269B63Eye-bolt PinPN-20269B64Split PinPN-2026465Bulkhead Eye PinPN-2022666Eye-boltPN-20226A67BushingPN-20226A68Jam NutPN-20224X4E69Push Bar36" fork length (5,500 lbs)64Split PinPN-20224X4E67BushingPN-20224X4E71Fork length (5,500 lbs)PN-20224X4272BushingPN-2021973Lever Arm Assembly w/ bushingsPN-2021474Load RollerPL-20210BN—B75Load RollerPL-20210B-B76Exit RollerPN-2022077Lock NutPL-1021878Axle AssemblyPL-20215                                                                                                                                                                                                                                                                                                                                                                                                                   | 1   |
| 52Pump Piston PinPL-10250A53Pump Piston WasherPL-10250B54Snap RingPL-10250CPump Piston CompletePL-1025055ChassisPN-20200(Specify length, width & capacity)5656Torsion Bar BushingPN-20203A57Torsion Bar20.5" wide truck20.5" wide truckPN-2020258Lock boltPN-2020259Thrust Plate Shoulder PinPL-3020760BushingPL-2020661Thrust PlatePN-20269B63Eye-bolt PinPN-20269B64Split PinPN-2026465Bulkhead Eye PinPN-2022666Eye-boltPN-20226A67BushingPN-20226A68Jam NutPN-20224X4E69Push Bar36" fork length (5,500 lbs)64Split PinPN-20224X4E67BushingPN-20226A73Lever Arm Assembly w/ bushingsPN-20224X4271Fork length (5,500 lbs)PN-20224X4273Lever Arm Assembly w/ bushingsPN-2021974Load RollerPL-20210BN—B75Load RollerPL-20210F-B76Exit RollerPN-2022077Lock NutPL-1021878Axle AssemblyPL-20215                                                                                                                                                                                                                                                                                                                                                                                                                         | 1   |
| 53Pump Piston WasherPL-10250B54Snap RingPL-10250CPump Piston CompletePL-1025055ChassisPN-20200(Specify length, width & capacity)5656Torsion Bar BushingPN-20203A57Torsion Bar20.5" wide truck20.5" wide truckPN-2020258Lock boltPN-2020258Lock boltPN-1023259Thrust Plate Shoulder PinPL-3020760BushingPL-2020661Thrust PlatePN-3023162Split PinPN-20269B63Eye-bolt PinPN-20269A65Bulkhead Eye PinPN-2022667BushingPN-20226A68Jam NutPN-20226A69Push Bar36" fork length (5,500 lbs)PN-20224X4642" fork length (5,500 lbs)PN-20224X4871Fork PinPN-2021972BushingPN-2021973Lever Arm Assembly w/ bushingsPN-2021474Load RollerPL-20210BN—B75Load RollerPL-20210BN—B76Exit RollerPN-2022077Lock NutPL-1021878Axle AssemblyPL-20215                                                                                                                                                                                                                                                                                                                                                                                                                                                                                       | 1   |
| 54Snap Ring<br>Pump Piston CompletePL-10250C<br>PL-1025055Chassis<br>(Specify length, width & capacity)PN-2020056Torsion Bar Bushing<br>20.5" wide truckPN-20201<br>PN-2020257Torsion Bar<br>20.5" wide truckPN-20201<br>PN-2020258Lock boltPN-1023259Thrust Plate Shoulder PinPL-3020760BushingPL-2020661Thrust PlatePN-3023162Split PinPN-2022764Split PinPN-20269B65Bulkhead Eye PinPN-20269A66Eye-boltPN-20226A67BushingPN-20226A68Jam NutPN-20224AF69Push Bar<br>36" fork length (5,500 lbs)PN-20224X42<br>PN-20224X42<br>48" fork length (5,500 lbs)71Fork PinPN-202372BushingPN-2021973Lever Arm Assembly w/ bushingsPN-2021474Load Roller<br>Nylon complete w/ bearingsPL-20210BN-B<br>PL-20210P-B76Exit RollerPN-2022077Lock NutPL-1021878Axle AssemblyPL-20215                                                                                                                                                                                                                                                                                                                                                                                                                                              | •   |
| Pump Piston CompletePL-1025055ChassisPN-20200(Specify length, width & capacity)PN-20203A56Torsion Bar BushingPN-20203A57Torsion BarPN-2020120.5" wide truckPN-2020258Lock boltPN-1023259Thrust Plate Shoulder PinPL-3020760BushingPL-2020661Thrust PlatePN-3023162Split PinPN-2022764Split PinPN-20269B65Bulkhead Eye PinPN-20269A66Eye-bolt PinPN-2022667BushingPN-20226A68Jam NutPN-20226A69Push Bar36" fork length (5,500 lbs)PN-20224X4248" fork length (5,500 lbs)PN-20224X4248" fork length (5,500 lbs)PN-20224X4871Fork PinPN-202373Lever Arm Assembly w/ bushingsPN-2021974Load Roller BearingPL-20210BN-B75Load Roller M/bearingsPL-20210BN-B76Exit RollerPN-2022077Lock NutPL-1021878Axle AssemblyPL-20215                                                                                                                                                                                                                                                                                                                                                                                                                                                                                                  | 1   |
| 55Chassis<br>(Specify length, width & capacity)PN-2020056Torsion Bar Bushing<br>20.5" wide truckPN-20201<br>27" wide truckPN-20201<br>27" wide truck57Torsion Bar<br>20.5" wide truckPN-20201<br>27" wide truckPN-2020258Lock boltPN-1023259Thrust Plate Shoulder PinPL-3020760BushingPL-2020661Thrust PlatePN-3023162Split PinPN-202269B63Eye-bolt PinPN-2022664Split PinPN-2022665Bulkhead Eye PinPN-2022666Eye-boltPN-2022667BushingPN-20226A68Jam NutPN-20224AF69Push Bar<br>36" fork length (5,500 lbs)PN-20224X42<br>48" fork length (5,500 lbs)71Fork PinPN-2021972BushingPN-2021973Lever Arm Assembly w/ bushingsPN-2021474Load Roller BearingPL-20210BN-B<br>PL-20210P-B75Load RollerPL-20210P-B76Exit RollerPN-2022077Lock NutPL-1021878Axle AssemblyPL-20215                                                                                                                                                                                                                                                                                                                                                                                                                                               | 1   |
| S6(Specify length, width & capacity)56Torsion Bar BushingPN-20203A57Torsion Bar20.5" wide truckPN-2020127" wide truckPN-2020258Lock boltPN-1023259Thrust Plate Shoulder PinPL-3020760BushingPL-2020661Thrust PlatePN-20269B63Eye-bolt PinPN-2022764Split PinPN-2022665Bulkhead Eye PinPN-2022666Eye-boltPN-2022667BushingPN-2022668Jam NutPN-20226A69Push Bar36" fork length (5,500 lbs)PN-20224X4248" fork length (5,500 lbs)PN-20224X4248" fork length (5,500 lbs)PN-20224X4871Fork PinPN-2021972BushingPN-2021973Lever Arm Assembly w/ bushingsPN-2021274Load RollerPL-20210BN-B75Load RollerPL-20210BN-B76Exit RollerPL-20210S-B77Lock NutPL-1021878Axle AssemblyPL-20215                                                                                                                                                                                                                                                                                                                                                                                                                                                                                                                                         | 1   |
| 56Torsion Bar BushingPN-20203A57Torsion Bar20.5" wide truckPN-2020127" wide truckPN-2020258Lock boltPN-1023259Thrust Plate Shoulder PinPL-3020760BushingPL-2020661Thrust PlatePN-3023162Split PinPN-20269B63Eye-bolt PinPN-20269A65Bulkhead Eye PinPN-2022666Eye-boltPN-2022667BushingPN-2022668Jam NutPN-20226A69Push Bar36" fork length (5,500 lbs)PN-20224X4F69Push Bar36" fork length (5,500 lbs)PN-20224X4271Fork length (5,500 lbs)PN-20224X4871Fork length (5,500 lbs)PN-20221972BushingPN-2021973Lever Arm Assembly w/ bushingsPN-2021274Load Roller BearingPL-20210BN-B75Load RollerPL-20210P-B76Exit RollerPL-20210S-B77Lock NutPL-1021878Axle AssemblyPL-20215                                                                                                                                                                                                                                                                                                                                                                                                                                                                                                                                             | 1   |
| 57         Torsion Bar         PN-20201           20.5" wide truck         PN-20202           58         Lock bolt         PN-10232           59         Thrust Plate Shoulder Pin         PL-30207           60         Bushing         PL-20206           61         Thrust Plate Shoulder Pin         PN-30231           62         Split Pin         PN-20269B           63         Eye-bolt Pin         PN-20269A           65         Bulkhead Eye Pin         PN-20226           66         Eye-bolt         PN-20226           67         Bushing         PN-20226           68         Jam Nut         PN-20226A           68         Jam Nut         PN-10224AF           69         Push Bar                                                                                                                                                                                                                                                                                                                                                                                                                                                                                                               |     |
| 20.5" wide truck         PN-20201           27" wide truck         PN-20202           58         Lock bolt         PN-10232           59         Thrust Plate Shoulder Pin         PL-30207           60         Bushing         PL-20206           61         Thrust Plate         PN-30231           62         Split Pin         PN-20269B           63         Eye-bolt Pin         PN-20269A           64         Split Pin         PN-20226           65         Bulkhead Eye Pin         PN-20226           66         Eye-bolt         PN-20226A           68         Jam Nut         PN-20226A           69         Push Bar         -           36" fork length (5,500 lbs)         PN-20224X4E           47" fork length (5,500 lbs)         PN-20224X42           48" fork length (5,500 lbs)         PN-20224X48           71         Fork Pin         PN-20224X48           71         Fork length (5,500 lbs)         PN-202219           72         Bushing         PN-202219           73         Lever Arm Assembly w/ bushings         PN-20212           74         Load Roller         -           75         Load Roller         - <td>4</td>                                                   | 4   |
| 27" wide truck         PN-20202           58         Lock bolt         PN-10232           59         Thrust Plate Shoulder Pin         PL-30207           60         Bushing         PL-20206           61         Thrust Plate         PN-30231           62         Split Pin         PN-20269B           63         Eye-bolt Pin         PN-20269A           65         Bulkhead Eye Pin         PN-20226           67         Bushing         PN-20226A           68         Jam Nut         PN-10224AF           69         Push Bar         36" fork length (5,500 lbs)         PN-20224X46           42" fork length (5,500 lbs)         PN-20224X48         PN-20224X48           71         Fork Pin         PN-202219           72         Bushing         PN-20221           74         Load Roller         PL-202108           75         Load Roller         PL-20210BN—B           74         Load Roller         PL-20210BN—B           75         Load Roller         PL-20210BN—B           76         Exit Roller         PN-20220           77         Lock Nut         PL-10218           78         Axle Assembly         PL-20215 <td></td>                                                     |     |
| 58         Lock bolt         PN-10232           59         Thrust Plate Shoulder Pin         PL-30207           60         Bushing         PL-20206           61         Thrust Plate         PN-30231           62         Split Pin         PN-20269B           63         Eye-bolt Pin         PN-20227           64         Split Pin         PN-20226           65         Bulkhead Eye Pin         PN-20226           66         Eye-bolt         PN-20226A           67         Bushing         PN-20226A           68         Jam Nut         PN-10224AF           69         Push Bar         -           36" fork length (5,500 lbs)         PN-20224X36           42" fork length (5,500 lbs)         PN-20224X42           48" fork length (5,500 lbs)         PN-20224X42           48" fork length (5,500 lbs)         PN-20224X42           48" fork length (5,500 lbs)         PN-20224X48           71         Fork Pin         PN-202219           72         Bushing         PN-20219           73         Lever Arm Assembly w/ bushings         PN-20212           74         Load Roller Bearing         PL-20210BN-B           75         Load Roller <td>1</td>                               | 1   |
| 59         Thrust Plate Shoulder Pin         PL-30207           60         Bushing         PL-20206           61         Thrust Plate         PN-30231           62         Split Pin         PN-20269B           63         Eye-bolt Pin         PN-20269A           65         Bulkhead Eye Pin         PN-20226           66         Eye-bolt         PN-20226           67         Bushing         PN-20226A           68         Jam Nut         PN-10224AF           69         Push Bar         -           36" fork length (5,500 lbs)         PN-20224X36           42" fork length (5,500 lbs)         PN-20224X42           48" fork length (5,500 lbs)         PN-202219           72         Bushing         PN-20219           73         Lever Arm Assembly w/ bushings         PN-20212           74         Load Roller Bearing         PL-20210BN-B           75         Load Roller         PL-20210BN-B           76         Exit Rol                     | 1   |
| 60         Bushing         PL-20206           61         Thrust Plate         PN-30231           62         Split Pin         PN-20269B           63         Eye-bolt Pin         PN-20227           64         Split Pin         PN-20224           65         Bulkhead Eye Pin         PN-20226           66         Eye-bolt         PN-20226A           67         Bushing         PN-20226A           68         Jam Nut         PN-10224AF           69         Push Bar         36" fork length (5,500 lbs)         PN-20224X36           42" fork length (5,500 lbs)         PN-20224X42         48" fork length (5,500 lbs)         PN-20224X42           48" fork length (5,500 lbs)         PN-20224X42         48" fork length (5,500 lbs)         PN-20224X42           71         Fork Pin         PN-202214         PN-20219           72         Bushing         PN-20219         PN-20212           74         Load Roller Bearing         PL-20210BN—B         PL-20210BN—B           75         Load Roller         PL-20210S-B         PL-20210S-B           76         Exit Roller         PN-20220         PN-20220           77         Lock Nut         PL-10218           78 </td <td>1</td> | 1   |
| 61         Thrust Plate         PN-30231           62         Split Pin         PN-20269B           63         Eye-bolt Pin         PN-20227           64         Split Pin         PN-20227           64         Split Pin         PN-20269A           65         Bulkhead Eye Pin         PN-20204           66         Eye-bolt         PN-20226           67         Bushing         PN-20226A           68         Jam Nut         PN-10224AF           69         Push Bar         36" fork length (5,500 lbs)         PN-20224X36           42" fork length (5,500 lbs)         PN-20224X42         48" fork length (5,500 lbs)         PN-20224X42           48" fork length (5,500 lbs)         PN-20224X42         48" fork length (5,500 lbs)         PN-20224X42           71         Fork Pin         PN-20219         PN-20219           72         Bushing         PN-20203         PN-20212           74         Load Roller Bearing         PL-20210BN—B           75         Load Roller         PL-20210BN—B           76         Exit Roller         PL-20210S-B           76         Exit Roller         PN-20220           77         Lock Nut         PL-10218                                 | 2   |
| 61         Thrust Plate         PN-30231           62         Split Pin         PN-20269B           63         Eye-bolt Pin         PN-20227           64         Split Pin         PN-20227           64         Split Pin         PN-2024           65         Bulkhead Eye Pin         PN-20204           66         Eye-bolt         PN-20226A           67         Bushing         PN-20224AF           68         Jam Nut         PN-10224AF           69         Push Bar         36" fork length (5,500 lbs)         PN-20224X36           42" fork length (5,500 lbs)         PN-20224X42         48" fork length (5,500 lbs)         PN-20224X42           48" fork length (5,500 lbs)         PN-20224X42         48" fork length (5,500 lbs)         PN-20224X42           71         Fork Pin         PN-20219         PN-20219           72         Bushing         PN-20203         PN-20212           74         Load Roller Bearing         PL-20210BN—B           75         Load Roller         PL-20210BN—B           76         Exit Roller         PL-20210S-B           76         Exit Roller         PN-20220           77         Lock Nut         PL-10218                                 | 6   |
| 62         Split Pin         PN-20269B           63         Eye-bolt Pin         PN-20227           64         Split Pin         PN-20269A           65         Bulkhead Eye Pin         PN-20204           66         Eye-bolt         PN-20226           67         Bushing         PN-20226A           68         Jam Nut         PN-20224AF           69         Push Bar         36" fork length (5,500 lbs)         PN-20224X36           42" fork length (5,500 lbs)         PN-20224X42         48" fork length (5,500 lbs)         PN-20224X42           48" fork length (5,500 lbs)         PN-20224X48         71         Fork Pin         PN-20221           72         Bushing         PN-20219         PN-20219           73         Lever Arm Assembly w/ bushings         PN-20212           74         Load Roller         Huylon complete w/ bearings         PL-20210BN-B           75         Load Roller         PL-20210BN-B         PL-20210P-B           76         Exit Roller         PN-20220         PN-20220           77         Lock Nut         PL-10218         PL-20215                                                                                                             | 1   |
| 63         Eye-bolt Pin         PN-20227           64         Split Pin         PN-20269A           65         Bulkhead Eye Pin         PN-20204           66         Eye-bolt         PN-20226           67         Bushing         PN-20226A           68         Jam Nut         PN-10224AF           69         Push Bar         36" fork length (5,500 lbs)         PN-20224X36           42" fork length (5,500 lbs)         PN-20224X42         48" fork length (5,500 lbs)         PN-20224X42           48" fork length (5,500 lbs)         PN-20224X48         71         Fork Pin         PN-202219           72         Bushing         PN-20221         PN-20221         PN-20219           73         Lever Arm Assembly w/ bushings         PN-20212           74         Load Roller Bearing         PL-20210BN—B           75         Load Roller         PL-20210BN—B           76         Exit Roller         PL-20210S-B           76         Exit Roller         PN-20220           77         Lock Nut         PL-10218           78         Axle Assembly         PL-20215                                                                                                                     | 4   |
| 64         Split Pin         PN-20269A           65         Bulkhead Eye Pin         PN-20204           66         Eye-bolt         PN-20226           67         Bushing         PN-20226A           68         Jam Nut         PN-10224AF           69         Push Bar         -           36" fork length (5,500 lbs)         PN-20224X36           42" fork length (5,500 lbs)         PN-20224X42           48" fork length (5,500 lbs)         PN-20224X42           71         Fork Pin         PN-202219           72         Bushing         PN-20203           73         Lever Arm Assembly w/ bushings         PN-20212           74         Load Roller         -           Nylon complete w/ bearings         PL-20210BN—B           Polyurethane complete w/bearings         PL-20210BN—B           76         Exit Roller         PN-20220           77         Lock Nut         PL-10218           78         Axle Assembly         PL-20215                                                                          | 2   |
| 65Bulkhead Eye PinPN-2020466Eye-boltPN-2022667BushingPN-20226A68Jam NutPN-10224AF69Push Bar-36" fork length (5,500 lbs)PN-20224X4248" fork length (5,500 lbs)PN-20224X4248" fork length (5,500 lbs)PN-20224X4871Fork length (5,500 lbs)PN-20224X4871Fork PinPN-2021972BushingPN-2021973Lever Arm Assembly w/ bushingsPN-2021274Load Roller BearingPL-2021475Load Roller-76Exit RollerPL-20210N-B77Lock NutPL-1021878Axle AssemblyPL-20215                                                                                                                                                                                                                                                                                                                                                                                                                                                                                                                                                                                                                                                                                                                                                                             | 2   |
| 66Eye-boltPN-2022667BushingPN-20226A68Jam NutPN-10224AF69Push Bar36" fork length (5,500 lbs)PN-20224X4642" fork length (5,500 lbs)PN-20224X4248" fork length (5,500 lbs)PN-20224X4871Fork PinPN-20224X4872BushingPN-20221973Lever Arm Assembly w/ bushingsPN-2021274Load Roller BearingPL-2021475Load RollerPL-20210BN—B76Exit RollerPN-2022077Lock NutPL-1021878Axle AssemblyPL-20215                                                                                                                                                                                                                                                                                                                                                                                                                                                                                                                                                                                                                                                                                                                                                                                                                                | 2   |
| 67BushingPN-20226A68Jam NutPN-10224AF69Push Bar-36" fork length (5,500 lbs)PN-20224X3642" fork length (5,500 lbs)PN-20224X4248" fork length (5,500 lbs)PN-20224X4871Fork PinPN-2021972BushingPN-2020373Lever Arm Assembly w/ bushingsPN-2021274Load Roller BearingPL-2021475Load RollerPL-20210BN-B76Exit RollerPL-20210S-B77Lock NutPL-1021878Axle AssemblyPL-20215                                                                                                                                                                                                                                                                                                                                                                                                                                                                                                                                                                                                                                                                                                                                                                                                                                                  | 2   |
| 68Jam NutPN-10224AF69Push Bar36" fork length (5,500 lbs)PN-20224X3642" fork length (5,500 lbs)PN-20224X4248" fork length (5,500 lbs)PN-20224X4871Fork PinPN-2021972BushingPN-2020373Lever Arm Assembly w/ bushingsPN-2021274Load Roller BearingPL-2021475Load RollerPL-20210BN-B76Exit RollerPL-20210S-B76Exit RollerPN-2022077Lock NutPL-1021878Axle AssemblyPL-20215                                                                                                                                                                                                                                                                                                                                                                                                                                                                                                                                                                                                                                                                                                                                                                                                                                                | 2   |
| 69Push BarPN-20224X3636" fork length (5,500 lbs)PN-20224X4242" fork length (5,500 lbs)PN-20224X4248" fork length (5,500 lbs)PN-20224X4871Fork PinPN-2021972BushingPN-2020373Lever Arm Assembly w/ bushingsPN-2021274Load Roller BearingPL-2021475Load RollerPL-20210BN-BPolyurethane complete w/bearingsPL-20210P-B76Exit RollerPL-20210S-B77Lock NutPL-1021878Axle AssemblyPL-20215                                                                                                                                                                                                                                                                                                                                                                                                                                                                                                                                                                                                                                                                                                                                                                                                                                  | 2   |
| 36° fork length (5,500 lbs)PN-20224X3642″ fork length (5,500 lbs)PN-20224X4248″ fork length (5,500 lbs)PN-20224X4871Fork PinPN-2021972BushingPN-2020373Lever Arm Assembly w/ bushingsPN-2021274Load Roller BearingPL-2021475Load RollerPL-20210BNB76Exit RollerPL-20210S-B76Exit RollerPN-2022077Lock NutPL-1021878Axle AssemblyPL-20215                                                                                                                                                                                                                                                                                                                                                                                                                                                                                                                                                                                                                                                                                                                                                                                                                                                                              | 2   |
| 42" fork length (5,500 lbs)PN-20224X4248" fork length (5,500 lbs)PN-20224X4871Fork PinPN-2021972BushingPN-2020373Lever Arm Assembly w/ bushingsPN-2021274Load Roller BearingPL-2021475Load RollerPl-20210BNB76Exit RollerPL-20210S-B76Exit RollerPN-2022077Lock NutPL-1021878Axle AssemblyPL-20215                                                                                                                                                                                                                                                                                                                                                                                                                                                                                                                                                                                                                                                                                                                                                                                                                                                                                                                    | 2   |
| 48" fork length (5,500 lbs)PN-20224X4871Fork PinPN-2021972BushingPN-2020373Lever Arm Assembly w/ bushingsPN-2021274Load Roller BearingPL-2021475Load RollerPL-20210BNB76Exit RollerPL-20210S-B76Exit RollerPN-2022077Lock NutPL-1021878Axle AssemblyPL-20215                                                                                                                                                                                                                                                                                                                                                                                                                                                                                                                                                                                                                                                                                                                                                                                                                                                                                                                                                          | 2   |
| 71Fork PinPN-2021972BushingPN-2020373Lever Arm Assembly w/ bushingsPN-2021274Load Roller BearingPL-2021475Load RollerPL-20210BN-B76Steel complete w/bearingsPL-20210S-B76Exit RollerPN-2022077Lock NutPL-1021878Axle AssemblyPL-20215                                                                                                                                                                                                                                                                                                                                                                                                                                                                                                                                                                                                                                                                                                                                                                                                                                                                                                                                                                                 | 2   |
| 72BushingPN-2020373Lever Arm Assembly w/ bushingsPN-2021274Load Roller BearingPL-2021475Load RollerPL-20210BN—B76Nylon complete w/ bearingsPL-20210BN—B76Exit RollerPL-20210S-B77Lock NutPL-2021078Axle AssemblyPL-20215                                                                                                                                                                                                                                                                                                                                                                                                                                                                                                                                                                                                                                                                                                                                                                                                                                                                                                                                                                                              | 2   |
| 73Lever Arm Assembly w/ bushingsPN-2021274Load Roller BearingPL-2021475Load RollerPL-20210BN—B76Steel complete w/ bearingsPL-20210P-B76Exit RollerPN-2022077Lock NutPL-1021878Axle AssemblyPL-20215                                                                                                                                                                                                                                                                                                                                                                                                                                                                                                                                                                                                                                                                                                                                                                                                                                                                                                                                                                                                                   | -   |
| 74Load Roller BearingPL-2021475Load RollerPL-20210BN—B76Polyurethane complete w/bearingsPL-20210P-B76Exit RollerPN-2022077Lock NutPL-1021878Axle AssemblyPL-20215                                                                                                                                                                                                                                                                                                                                                                                                                                                                                                                                                                                                                                                                                                                                                                                                                                                                                                                                                                                                                                                     | 4   |
| 75Load RollerNylon complete w/ bearingsPL-20210BN—BPolyurethane complete w/bearingsPL-20210P-BSteel complete w/bearingsPL-20210S-B76Exit Roller77Lock Nut78Axle AssemblyPL-20215                                                                                                                                                                                                                                                                                                                                                                                                                                                                                                                                                                                                                                                                                                                                                                                                                                                                                                                                                                                                                                      | 2   |
| Nylon complete w/ bearingsPL-20210BN—BPolyurethane complete w/bearingsPL-20210P-BSteel complete w/bearingsPL-20210S-B76Exit RollerPN-2022077Lock NutPL-1021878Axle AssemblyPL-20215                                                                                                                                                                                                                                                                                                                                                                                                                                                                                                                                                                                                                                                                                                                                                                                                                                                                                                                                                                                                                                   | 4   |
| Polyurethane complete w/bearingsPL-20210P-BSteel complete w/bearingsPL-20210S-B76Exit RollerPN-2022077Lock NutPL-1021878Axle AssemblyPL-20215                                                                                                                                                                                                                                                                                                                                                                                                                                                                                                                                                                                                                                                                                                                                                                                                                                                                                                                                                                                                                                                                         | _   |
| Steel complete w/bearingsPL-20210S-B76Exit RollerPN-2022077Lock NutPL-1021878Axle AssemblyPL-20215                                                                                                                                                                                                                                                                                                                                                                                                                                                                                                                                                                                                                                                                                                                                                                                                                                                                                                                                                                                                                                                                                                                    | 2   |
| 76         Exit Roller         PN-20220           77         Lock Nut         PL-10218           78         Axle Assembly         PL-20215                                                                                                                                                                                                                                                                                                                                                                                                                                                                                                                                                                                                                                                                                                                                                                                                                                                                                                                                                                                                                                                                            | 2   |
| 77         Lock Nut         PL-10218           78         Axle Assembly         PL-20215                                                                                                                                                                                                                                                                                                                                                                                                                                                                                                                                                                                                                                                                                                                                                                                                                                                                                                                                                                                                                                                                                                                              | 2   |
| 78 Axle Assembly PL-20215                                                                                                                                                                                                                                                                                                                                                                                                                                                                                                                                                                                                                                                                                                                                                                                                                                                                                                                                                                                                                                                                                                                                                                                             | 2   |
|                                                                                                                                                                                                                                                                                                                                                                                                                                                                                                                                                                                                                                                                                                                                                                                                                                                                                                                                                                                                                                                                                                                                                                                                                       | 2   |
| 79 Split Pin PN-20269                                                                                                                                                                                                                                                                                                                                                                                                                                                                                                                                                                                                                                                                                                                                                                                                                                                                                                                                                                                                                                                                                                                                                                                                 | 2   |
|                                                                                                                                                                                                                                                                                                                                                                                                                                                                                                                                                                                                                                                                                                                                                                                                                                                                                                                                                                                                                                                                                                                                                                                                                       | 4   |
| Replacement kits                                                                                                                                                                                                                                                                                                                                                                                                                                                                                                                                                                                                                                                                                                                                                                                                                                                                                                                                                                                                                                                                                                                                                                                                      |     |
| Pump assembly PN-20277                                                                                                                                                                                                                                                                                                                                                                                                                                                                                                                                                                                                                                                                                                                                                                                                                                                                                                                                                                                                                                                                                                                                                                                                |     |
| Seal Kit PL-20278                                                                                                                                                                                                                                                                                                                                                                                                                                                                                                                                                                                                                                                                                                                                                                                                                                                                                                                                                                                                                                                                                                                                                                                                     |     |
| Valve Kit PL-10279                                                                                                                                                                                                                                                                                                                                                                                                                                                                                                                                                                                                                                                                                                                                                                                                                                                                                                                                                                                                                                                                                                                                                                                                    |     |
| Complete Pump Repair Kit PL-20280                                                                                                                                                                                                                                                                                                                                                                                                                                                                                                                                                                                                                                                                                                                                                                                                                                                                                                                                                                                                                                                                                                                                                                                     |     |