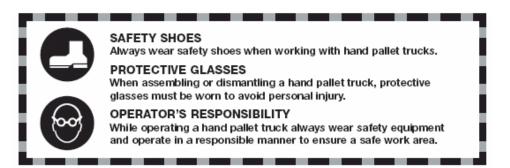

## **SAFETY SHOES**

Always wear safety shoes when working with hand pallet trucks.

## **PROTECTIVE GLASSES**

When assembling or dismantling a hand pallet truck, protective glasses must be worn to avoid personal injury.

## **OPERATOR'S RESPONSIBILITY**

While operating a hand pallet truck always wear safety equipment and operate in a responsible manner to ensure a safe work area.