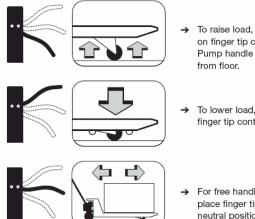

### OPERATING INSTRUCTIONS

- To raise load, push down on finger tip control. Pump handle to raise load
- To lower load, pull up on finger tip control.

For free handle movement, place finger tip control in neutral position.

#### NOTE:

The neutral position disengages the pump from the lifting mechanism. This frees the handle, which makes pulling loads much easier. Also the pump is not being subjected to shock pressures while the truck is in motion.

## **OPERATING INSTRUCTIONS**

- $\rightarrow$  To raise load, push down on finger tip control. Pump handle to raise load
- To lower load, pull up on finger tip control.

→ For free handle movement. place finger tip control in

**NOTE:** The neutral position disengages the pump from the lifting mechanism. This frees the handle, which makes pulling loads much easier. Also the pump is not being subjected to shock pressures while the truck is in motion.