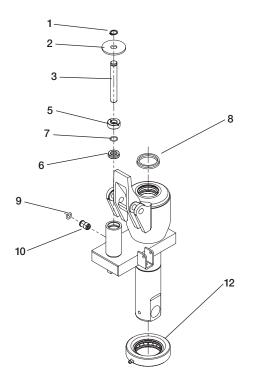

STANDARD HYDRAULIC PUMP DIAGRAM PN-20277

17

# *LR0655 MODEL HAND PALLET TRUCK CHASSIS DIAGRAM*

| ltem     | Description                           | Part #                      | Qty    |
|----------|---------------------------------------|-----------------------------|--------|
| 1        | Handle cap                            | PL-20274E                   | 1      |
| 2        | Split Pin                             | PL-90569E                   | 1      |
| 3        | Ball                                  | PL-10254M                   | 2      |
| 4        | Spring                                | PL-20274CM                  | 1<br>1 |
| 5<br>6   | Control Lever<br>Control Rod assembly | PL-30274BDM<br>PL-20274AC-M | 1      |
| 0<br>7   | Adjusting Nut                         | PL-20274AC-IM<br>PL-90571   | 1      |
| 8        | Split Pin                             | PL-20274RB                  | 1      |
| 9        | Roller complete with bushing          | PL-20274RA                  | 1      |
| 10       | Pin                                   | PL-20274P                   | 1      |
|          | Complete Handle (Items 1-10)          | PL-20276M                   | 1      |
| 12       | Split Pin                             | PL-10269                    | 1      |
| 15       | Bushing                               | PL-20306                    | 2      |
| 16       | Handle Bracket Pin                    | PL-20275                    | 2      |
| 17       | Ball                                  | PL-10244                    | 1      |
| 18       | Main Lift Piston                      | PN-20243                    | 1      |
|          |                                       |                             |        |
| 19       | Wiper Seal                            | PL-10245                    | 1      |
| 20       | Energized Seal                        | PL-10245                    | 1      |
| 20       | Main Seal                             | PL-10246                    | 1      |
| 22       | Split Pin                             | PL-20274S                   | 2      |
| 23       | Oil filler plug                       | PL-10267                    | 1      |
| 24       | Sealon                                | PL-10259A                   | 1      |
| 25       | Release Pin Spring                    | PL-10258                    | 1      |
| 26       | Release Pin O-Ring                    | PL-10259                    | 2      |
| 27       | Release Pin                           | PL-10260                    | 1      |
| 28       | Washer                                | PL-10239                    | 2      |
| 29       | Steer Wheel                           |                             |        |
|          | Nylon complete w/bearings             | PL-20236BN-B                | 2      |
|          | Polyurethane complete w/bearings      | PL-20236B-B                 | 2      |
| 20       | Steel complete w/bearings             | PL-10236BS-B                | 2<br>1 |
| 30<br>31 | Axle<br>Snap Ring                     | PL-10240E<br>PL-10237       | 2      |
| 32       | Hub Cap                               | PL-10237                    | 2      |
| 33       | Ball Bearing                          | PL-10238D                   | 4      |
| 34       | Snap Ring                             | PL-10235                    | 1      |
|          |                                       |                             |        |
|          |                                       |                             |        |
| 35       | Thrust Washer                         | PL-10234A                   | 1      |
| 36       | Standard Thrust Bearing               | PL-10234                    | 1      |
| 37       | Thrust Collar                         | PL-20233                    | 1      |
| 38       | Split Pin                             | PL-20242                    | 1      |
| 40       | Release Lever                         | PL-10268                    | 1      |
| 41       | Ball                                  | PL-10261A                   | 1      |
| 42       | Split Pin                             | PL-10263                    | 1      |
|          |                                       |                             |        |

| ItemDescriptionPart #43Plug Bolt SpringPL-1026444O-RingPH-1026645Ball ValvePL-1026146Plug Bolt O-RingPL-1026647Plug Bolt O-RingPL-1026648BallPL-1026149Pump Piston SealPL-1025150Pump Piston Wiper RingPL-1025151Handle Return SpringPL-10250A52Pump Piston WasherPL-10250C54Snap RingPL-10250C9ump Piston CompletePL-1025055ChassisPN-20200(Specify length, width & capacity)F656Torsion BarPN-2020127' wide truckPN-2020127' wide truckPN-2020158Lock boltPN-2020258Lock boltPN-2020160BushingPL-2020661Thrust Plate Shoulder PinPL-3020762Split PinPN-2022764Split PinPN-2022465Bulkhead Eye PinPN-20226A66Eye-bolt PinPN-20226A67BushingPN-20224X3668Jam NutPN-20224X3669Push Bar36' fork length (5,500 lbs)PN-20224X4871Fork PinPN-20221473Lever Arm Assembly w/ bushingsPN-2021974Load RollerPN-2021975Load Roller GearingPL-20210S-B76Exit RollerPN-202207                                                                                                                                                                                                                                                                                                                                                     | Qty |
|-----------------------------------------------------------------------------------------------------------------------------------------------------------------------------------------------------------------------------------------------------------------------------------------------------------------------------------------------------------------------------------------------------------------------------------------------------------------------------------------------------------------------------------------------------------------------------------------------------------------------------------------------------------------------------------------------------------------------------------------------------------------------------------------------------------------------------------------------------------------------------------------------------------------------------------------------------------------------------------------------------------------------------------------------------------------------------------------------------------------------------------------------------------------------------------------------------------------------|-----|
| 44         O-Ring         PH-10256           45         Ball Valve         PL-10262           46         Plug Bolt O-Ring         PL-10265           47         Plug Bolt         PL-10261           48         Ball         PL-10251           49         Pump Piston Seal         PL-10251           50         Pump Piston Wiper Ring         PL-10250           51         Handle Return Spring         PL-10250A           52         Pump Piston Washer         PL-102500           54         Snap Ring         PL-10250C           55         Chassis         PN-20200           (Specify length, width & capacity)         F6         Torsion Bar Bushing           57         Torsion Bar Bushing         PN-20201           58         Lock bolt         PN-10232           59         Thrust Plate Shoulder Pin         PL-30207           60         Bushing         PN-20208           61         Thrust Plate         PN-10232           59         Thrust Plate         PN-20207           63         Eye-bolt Pin         PN-20227           64         Split Pin         PN-20226           65         Bulkhead Eye Pin         PN-20226A                                                           | 1   |
| 45       Ball Valve       PL-10262         46       Plug Bolt O-Ring       PL-10265         47       Plug Bolt       PL-10261         48       Ball       PL-10251         49       Pump Piston Seal       PL-10251         50       Pump Piston Wiper Ring       PL-10251         51       Handle Return Spring       PL-20253         52       Pump Piston Washer       PL-10250A         53       Pump Piston Complete       PL-10250         54       Snap Ring       PL-10250         55       Chassis       PN-20200         (Specify length, width & capacity)       Forsion Bar       PN-20201         56       Torsion Bar       PN-20201         27" wide truck       PN-20202       PN-20201         27" wide truck       PN-20207       PN-10232         59       Thrust Plate Shoulder Pin       PL-30207         60       Bushing       PL-20206         61       Thrust Plate       PN-20221         53       Eye-bolt Pin       PN-20226         64       Split Pin       PN-20226         65       Bulkhead Eye Pin       PN-20226A         66       Eye-bolt       PN-20226A                                                                                                                        | 1   |
| 46         Plug Bolt O-Ring         PL-10265           47         Plug Bolt         PL-10264           48         Ball         PL-10251           49         Pump Piston Seal         PL-10251           50         Pump Piston Wiper Ring         PL-10251           51         Handle Return Spring         PL-10250A           52         Pump Piston Washer         PL-10250A           53         Pump Piston Complete         PL-10250           54         Snap Ring         PL-10250           55         Chassis         PN-20200           64         Torsion Bar Bushing         PN-20203A           57         Torsion Bar Bushing         PN-20201           58         Lock bolt         PN-10232           59         Thrust Plate Shoulder Pin         PL-30207           60         Bushing         PL-20206           61         Thrust Plate         PN-30231           62         Split Pin         PN-20226           63         Eye-bolt Pin         PN-20226           64         Split Pin         PN-20226           65         Bulkhead Eye Pin         PN-20226           64         Jam Nut         PN-10224AF                                                                            | 1   |
| 47       Plug Bolt       PL-10266         48       Ball       PL-10251         49       Pump Piston Seal       PL-10251         50       Pump Piston Wiper Ring       PL-10251         51       Handle Return Spring       PL-20253         52       Pump Piston Washer       PL-10250A         53       Pump Piston Complete       PL-10250         54       Snap Ring       PL-10250         55       Chassis       PN-20200         (Specify length, width & capacity)       56       Torsion Bar Bushing         57       Torsion Bar Bushing       PN-20201         27" wide truck       PN-20202         58       Lock bolt       PN-10232         59       Thrust Plate Shoulder Pin       PL-30207         60       Bushing       PL-20206         61       Thrust Plate       PN-30231         62       Split Pin       PN-20269A         63       Eye-bolt Pin       PN-20264         64       Split Pin       PN-202264         65       Bulkhead Eye Pin       PN-10224AF         69       Push Bar       36" fork length (5,500 lbs)       PN-20224X36         73       Lever Arm Assembly w/ bushings                                                                                                   | 1   |
| 48BallPL-1026149Pump Piston SealPL-1025250Pump Piston Wiper RingPL-1025151Handle Return SpringPL-2023352Pump Piston PinPL-10250A53Pump Piston WasherPL-10250B54Snap RingPL-10250C55ChassisPN-20200(Specify length, width & capacity)F656Torsion Bar BushingPN-2020157Torsion Bar20.5" wide truckPN-2020258Lock boltPN-2020259Thrust Plate Shoulder PinPL-3020760BushingPL-2026661Thrust PlatePN-3023162Split PinPN-20269B63Eye-bolt PinPN-20269A64Split PinPN-20226465Bulkhead Eye PinPN-20226466Eye-boltPN-20226467BushingPN-20226A68Jam NutPN-20224X3669Push Bar36" fork length (5,500 lbs)PN-20224X4271Fork PinPN-2021972BushingPN-2021973Lever Arm Assembly w/ bushingsPN-2021474Load RollerPL-20210BN—B75Load RollerPN-2022074Load RollerPL-20210B-B75Load RollerPN-2022076Exit RollerPN-2022077Lock NutPL-1021878Axle AssemblyPL-20215                                                                                                                                                                                                                                                                                                                                                                          | 1   |
| 49Pump Piston SealPL-1025250Pump Piston Wiper RingPL-1025151Handle Return SpringPL-2025352Pump Piston PinPL-10250A53Pump Piston WasherPL-10250B54Snap RingPL-10250CPump Piston CompletePL-1025055ChassisPN-20200(Specify length, width & capacity)5656Torsion Bar BushingPN-20203A57Torsion BarPN-2020127" wide truckPN-2020258Lock boltPN-2020258Lock boltPN-2020661Thrust Plate Shoulder PinPL-3020760BushingPL-2020661Thrust PlatePN-3023162Split PinPN-2022463Eye-bolt PinPN-2022664Split PinPN-2022665Bulkhead Eye PinPN-2022666Eye-boltPN-2022667BushingPN-20226A68Jam NutPN-20224X4269Push Bar36" fork length (5,500 lbs)71Fork length (5,500 lbs)PN-20224X4273Lever Arm Assembly w/ bushingsPN-2021974Load RollerPL-20210BN-B75Load RollerPL-20210BN-B76Exit RollerPN-2022077Lock NutPL-1021878Axle AssemblyPL-20215                                                                                                                                                                                                                                                                                                                                                                                          | 1   |
| 50Pump Piston Wiper RingPL-1025151Handle Return SpringPL-2025352Pump Piston PinPL-10250A53Pump Piston WasherPL-10250B54Snap RingPL-10250CPump Piston CompletePL-1025055ChassisPN-20200(Specify length, width & capacity)S656Torsion Bar20.5" wide truckPN-2020127" wide truckPN-2020258Lock boltPN-2020258Lock boltPN-2020661Thrust Plate Shoulder PinPL-3020760BushingPL-2026661Thrust PlatePN-20269B63Eye-bolt PinPN-20269B64Split PinPN-20269A65Bulkhead Eye PinPN-20226A66Eye-boltPN-20226A67BushingPN-20226A68Jam NutPN-20224X4269Push Bar                                                                                                                                                                                                                                                                                                                                                                                                                                                                                                                                                                                                                                                                       | 1   |
| 51Handle Return SpringPL-2025352Pump Piston PinPL-10250A53Pump Piston WasherPL-10250B54Snap RingPL-10250CPump Piston CompletePL-1025055ChassisPN-20200(Specify length, width & capacity)5656Torsion Bar BushingPN-20203A57Torsion Bar20.5" wide truck20.5" wide truckPN-2020258Lock boltPN-2020661Thrust Plate Shoulder PinPL-3020760BushingPL-2026661Thrust PlatePN-20269B63Eye-bolt PinPN-20269B64Split PinPN-2026465Bulkhead Eye PinPN-2022666Eye-boltPN-20226A67BushingPN-20226A68Jam NutPN-20224X4E69Push Bar36" fork length (5,500 lbs)64Split PinPN-20224X4E67BushingPN-20224X4E71Fork length (5,500 lbs)PN-20224X4272BushingPN-2021973Lever Arm Assembly w/ bushingsPN-2021474Load RollerPL-20210BN—B75Load RollerPL-20210B-B76Exit RollerPN-2022077Lock NutPL-1021878Axle AssemblyPL-20215                                                                                                                                                                                                                                                                                                                                                                                                                   | 1   |
| 52Pump Piston PinPL-10250A53Pump Piston WasherPL-10250B54Snap RingPL-10250CPump Piston CompletePL-1025055ChassisPN-20200(Specify length, width & capacity)5656Torsion Bar BushingPN-20203A57Torsion Bar20.5" wide truck20.5" wide truckPN-2020258Lock boltPN-2020259Thrust Plate Shoulder PinPL-3020760BushingPL-2020661Thrust PlatePN-20269B63Eye-bolt PinPN-20269B64Split PinPN-2026465Bulkhead Eye PinPN-2022666Eye-boltPN-20226A67BushingPN-20226A68Jam NutPN-20224X4E69Push Bar36" fork length (5,500 lbs)64Split PinPN-20224X4E67BushingPN-20226A73Lever Arm Assembly w/ bushingsPN-20224X4271Fork length (5,500 lbs)PN-20224X4273Lever Arm Assembly w/ bushingsPN-2021974Load RollerPL-20210BN—B75Load RollerPL-20210F-B76Exit RollerPN-2022077Lock NutPL-1021878Axle AssemblyPL-20215                                                                                                                                                                                                                                                                                                                                                                                                                         | 1   |
| 53Pump Piston WasherPL-10250B54Snap RingPL-10250CPump Piston CompletePL-1025055ChassisPN-20200(Specify length, width & capacity)5656Torsion Bar BushingPN-20203A57Torsion Bar20.5" wide truck20.5" wide truckPN-2020258Lock boltPN-2020258Lock boltPN-1023259Thrust Plate Shoulder PinPL-3020760BushingPL-2020661Thrust PlatePN-3023162Split PinPN-20269B63Eye-bolt PinPN-20269A65Bulkhead Eye PinPN-2022667BushingPN-20226A68Jam NutPN-20226A69Push Bar36" fork length (5,500 lbs)PN-20224X4642" fork length (5,500 lbs)PN-20224X4871Fork PinPN-2021972BushingPN-2021973Lever Arm Assembly w/ bushingsPN-2021474Load RollerPL-20210BN—B75Load RollerPL-20210BN—B76Exit RollerPN-2022077Lock NutPL-1021878Axle AssemblyPL-20215                                                                                                                                                                                                                                                                                                                                                                                                                                                                                       | 1   |
| 54Snap Ring<br>Pump Piston CompletePL-10250C<br>PL-1025055Chassis<br>(Specify length, width & capacity)PN-2020056Torsion Bar Bushing<br>20.5" wide truckPN-20201<br>PN-2020257Torsion Bar<br>20.5" wide truckPN-20201<br>PN-2020258Lock boltPN-1023259Thrust Plate Shoulder PinPL-3020760BushingPL-2020661Thrust PlatePN-3023162Split PinPN-2022764Split PinPN-20269B65Bulkhead Eye PinPN-20269A66Eye-boltPN-20226A67BushingPN-20226A68Jam NutPN-20224AF69Push Bar<br>36" fork length (5,500 lbs)PN-20224X42<br>PN-20224X42<br>48" fork length (5,500 lbs)71Fork PinPN-202372BushingPN-2021973Lever Arm Assembly w/ bushingsPN-2021474Load Roller<br>Nylon complete w/ bearingsPL-20210BN-B<br>PL-20210P-B76Exit RollerPN-2022077Lock NutPL-1021878Axle AssemblyPL-20215                                                                                                                                                                                                                                                                                                                                                                                                                                              | •   |
| Pump Piston CompletePL-1025055ChassisPN-20200(Specify length, width & capacity)PN-20203A56Torsion Bar BushingPN-20203A57Torsion BarPN-2020120.5" wide truckPN-2020258Lock boltPN-1023259Thrust Plate Shoulder PinPL-3020760BushingPL-2020661Thrust PlatePN-3023162Split PinPN-2022764Split PinPN-20269B65Bulkhead Eye PinPN-20269A66Eye-bolt PinPN-2022667BushingPN-20226A68Jam NutPN-20226A69Push Bar36" fork length (5,500 lbs)PN-20224X4248" fork length (5,500 lbs)PN-20224X4248" fork length (5,500 lbs)PN-20224X4871Fork PinPN-202373Lever Arm Assembly w/ bushingsPN-2021974Load Roller BearingPL-20210BN-B75Load Roller M/bearingsPL-20210BN-B76Exit RollerPN-2022077Lock NutPL-1021878Axle AssemblyPL-20215                                                                                                                                                                                                                                                                                                                                                                                                                                                                                                  | 1   |
| 55Chassis<br>(Specify length, width & capacity)PN-2020056Torsion Bar Bushing<br>20.5" wide truckPN-20201<br>27" wide truckPN-20201<br>27" wide truck57Torsion Bar<br>20.5" wide truckPN-20201<br>27" wide truckPN-2020258Lock boltPN-1023259Thrust Plate Shoulder PinPL-3020760BushingPL-2020661Thrust PlatePN-3023162Split PinPN-202269B63Eye-bolt PinPN-2022664Split PinPN-2022665Bulkhead Eye PinPN-2022666Eye-boltPN-2022667BushingPN-20226A68Jam NutPN-20224AF69Push Bar<br>36" fork length (5,500 lbs)PN-20224X42<br>48" fork length (5,500 lbs)71Fork PinPN-2021972BushingPN-2021973Lever Arm Assembly w/ bushingsPN-2021474Load Roller BearingPL-20210BN-B<br>PL-20210P-B75Load RollerPL-20210P-B76Exit RollerPN-2022077Lock NutPL-1021878Axle AssemblyPL-20215                                                                                                                                                                                                                                                                                                                                                                                                                                               | 1   |
| S6(Specify length, width & capacity)56Torsion Bar BushingPN-20203A57Torsion Bar20.5" wide truckPN-2020127" wide truckPN-2020258Lock boltPN-1023259Thrust Plate Shoulder PinPL-3020760BushingPL-2020661Thrust PlatePN-20269B63Eye-bolt PinPN-2022764Split PinPN-2022665Bulkhead Eye PinPN-2022666Eye-boltPN-2022667BushingPN-2022668Jam NutPN-20226A69Push Bar36" fork length (5,500 lbs)PN-20224X4248" fork length (5,500 lbs)PN-20224X4248" fork length (5,500 lbs)PN-20224X4871Fork PinPN-2021972BushingPN-2021973Lever Arm Assembly w/ bushingsPN-2021274Load RollerPL-20210BN-B75Load RollerPL-20210BN-B76Exit RollerPL-20210S-B77Lock NutPL-1021878Axle AssemblyPL-20215                                                                                                                                                                                                                                                                                                                                                                                                                                                                                                                                         | 1   |
| 56Torsion Bar BushingPN-20203A57Torsion Bar20.5" wide truckPN-2020127" wide truckPN-2020258Lock boltPN-1023259Thrust Plate Shoulder PinPL-3020760BushingPL-2020661Thrust PlatePN-3023162Split PinPN-20269B63Eye-bolt PinPN-20269A65Bulkhead Eye PinPN-2022666Eye-boltPN-2022667BushingPN-2022668Jam NutPN-20226A69Push Bar36" fork length (5,500 lbs)PN-20224X4F69Push Bar36" fork length (5,500 lbs)PN-20224X4271Fork length (5,500 lbs)PN-20224X4871Fork length (5,500 lbs)PN-20221972BushingPN-2021973Lever Arm Assembly w/ bushingsPN-2021274Load Roller BearingPL-20210BN-B75Load RollerPL-20210P-B76Exit RollerPL-20210S-B77Lock NutPL-1021878Axle AssemblyPL-20215                                                                                                                                                                                                                                                                                                                                                                                                                                                                                                                                             | 1   |
| 57         Torsion Bar         PN-20201           20.5" wide truck         PN-20202           58         Lock bolt         PN-10232           59         Thrust Plate Shoulder Pin         PL-30207           60         Bushing         PL-20206           61         Thrust Plate Shoulder Pin         PN-30231           62         Split Pin         PN-20269B           63         Eye-bolt Pin         PN-20269A           65         Bulkhead Eye Pin         PN-20226           66         Eye-bolt         PN-20226           67         Bushing         PN-20226           68         Jam Nut         PN-20226A           68         Jam Nut         PN-10224AF           69         Push Bar                                                                                                                                                                                                                                                                                                                                                                                                                                                                                                               |     |
| 20.5" wide truck         PN-20201           27" wide truck         PN-20202           58         Lock bolt         PN-10232           59         Thrust Plate Shoulder Pin         PL-30207           60         Bushing         PL-20206           61         Thrust Plate         PN-30231           62         Split Pin         PN-20269B           63         Eye-bolt Pin         PN-20269A           64         Split Pin         PN-20226           65         Bulkhead Eye Pin         PN-20226           66         Eye-bolt         PN-20226A           68         Jam Nut         PN-20226A           69         Push Bar         -           36" fork length (5,500 lbs)         PN-20224X4E           47" fork length (5,500 lbs)         PN-20224X42           48" fork length (5,500 lbs)         PN-20224X48           71         Fork Pin         PN-20224X48           71         Fork length (5,500 lbs)         PN-202219           72         Bushing         PN-202219           73         Lever Arm Assembly w/ bushings         PN-20212           74         Load Roller         -           75         Load Roller         - <td>4</td>                                                   | 4   |
| 27" wide truck         PN-20202           58         Lock bolt         PN-10232           59         Thrust Plate Shoulder Pin         PL-30207           60         Bushing         PL-20206           61         Thrust Plate         PN-30231           62         Split Pin         PN-20269B           63         Eye-bolt Pin         PN-20269A           65         Bulkhead Eye Pin         PN-20226           67         Bushing         PN-20226A           68         Jam Nut         PN-10224AF           69         Push Bar         36" fork length (5,500 lbs)         PN-20224X46           42" fork length (5,500 lbs)         PN-20224X48         PN-20224X48           71         Fork Pin         PN-202219           72         Bushing         PN-20221           74         Load Roller         PL-202108           75         Load Roller         PL-20210BN—B           74         Load Roller         PL-20210BN—B           75         Load Roller         PL-20210BN—B           76         Exit Roller         PN-20220           77         Lock Nut         PL-10218           78         Axle Assembly         PL-20215 <td></td>                                                     |     |
| 58         Lock bolt         PN-10232           59         Thrust Plate Shoulder Pin         PL-30207           60         Bushing         PL-20206           61         Thrust Plate         PN-30231           62         Split Pin         PN-20269B           63         Eye-bolt Pin         PN-20227           64         Split Pin         PN-20226           65         Bulkhead Eye Pin         PN-20226           66         Eye-bolt         PN-20226A           67         Bushing         PN-20226A           68         Jam Nut         PN-10224AF           69         Push Bar         -           36" fork length (5,500 lbs)         PN-20224X36           42" fork length (5,500 lbs)         PN-20224X42           48" fork length (5,500 lbs)         PN-20224X42           48" fork length (5,500 lbs)         PN-20224X42           48" fork length (5,500 lbs)         PN-20224X48           71         Fork Pin         PN-202219           72         Bushing         PN-20219           73         Lever Arm Assembly w/ bushings         PN-20212           74         Load Roller Bearing         PL-20210BN-B           75         Load Roller <td>1</td>                               | 1   |
| 59         Thrust Plate Shoulder Pin         PL-30207           60         Bushing         PL-20206           61         Thrust Plate         PN-30231           62         Split Pin         PN-20269B           63         Eye-bolt Pin         PN-20269A           65         Bulkhead Eye Pin         PN-20226           66         Eye-bolt         PN-20226           67         Bushing         PN-20226A           68         Jam Nut         PN-10224AF           69         Push Bar         -           36" fork length (5,500 lbs)         PN-20224X36           42" fork length (5,500 lbs)         PN-20224X42           48" fork length (5,500 lbs)         PN-202219           72         Bushing         PN-20219           73         Lever Arm Assembly w/ bushings         PN-20212           74         Load Roller Bearing         PL-20210BN-B           75         Load Roller         PL-20210BN-B           76         Exit Rol                     | 1   |
| 60         Bushing         PL-20206           61         Thrust Plate         PN-30231           62         Split Pin         PN-20269B           63         Eye-bolt Pin         PN-20227           64         Split Pin         PN-20224           65         Bulkhead Eye Pin         PN-20226           66         Eye-bolt         PN-20226A           67         Bushing         PN-20226A           68         Jam Nut         PN-10224AF           69         Push Bar         36" fork length (5,500 lbs)         PN-20224X36           42" fork length (5,500 lbs)         PN-20224X42         48" fork length (5,500 lbs)         PN-20224X42           48" fork length (5,500 lbs)         PN-20224X42         48" fork length (5,500 lbs)         PN-20224X42           71         Fork Pin         PN-202214         PN-20219           72         Bushing         PN-20219         PN-20212           74         Load Roller Bearing         PL-20210BN—B         PL-20210BN—B           75         Load Roller         PL-20210S-B         PL-20210S-B           76         Exit Roller         PN-20220         PN-20220           77         Lock Nut         PL-10218           78 </td <td>1</td> | 1   |
| 61         Thrust Plate         PN-30231           62         Split Pin         PN-20269B           63         Eye-bolt Pin         PN-20227           64         Split Pin         PN-20227           64         Split Pin         PN-20269A           65         Bulkhead Eye Pin         PN-20204           66         Eye-bolt         PN-20226           67         Bushing         PN-20226A           68         Jam Nut         PN-10224AF           69         Push Bar         36" fork length (5,500 lbs)         PN-20224X36           42" fork length (5,500 lbs)         PN-20224X42         48" fork length (5,500 lbs)         PN-20224X42           48" fork length (5,500 lbs)         PN-20224X42         48" fork length (5,500 lbs)         PN-20224X42           71         Fork Pin         PN-20219         PN-20219           72         Bushing         PN-20203         PN-20212           74         Load Roller Bearing         PL-20210BN—B           75         Load Roller         PL-20210BN—B           76         Exit Roller         PL-20210S-B           76         Exit Roller         PN-20220           77         Lock Nut         PL-10218                                 | 2   |
| 61         Thrust Plate         PN-30231           62         Split Pin         PN-20269B           63         Eye-bolt Pin         PN-20227           64         Split Pin         PN-20227           64         Split Pin         PN-2024           65         Bulkhead Eye Pin         PN-20204           66         Eye-bolt         PN-20226A           67         Bushing         PN-20224AF           68         Jam Nut         PN-10224AF           69         Push Bar         36" fork length (5,500 lbs)         PN-20224X36           42" fork length (5,500 lbs)         PN-20224X42         48" fork length (5,500 lbs)         PN-20224X42           48" fork length (5,500 lbs)         PN-20224X42         48" fork length (5,500 lbs)         PN-20224X42           71         Fork Pin         PN-20219         PN-20219           72         Bushing         PN-20203         PN-20212           74         Load Roller Bearing         PL-20210BN—B           75         Load Roller         PL-20210BN—B           76         Exit Roller         PL-20210S-B           76         Exit Roller         PN-20220           77         Lock Nut         PL-10218                                 | 6   |
| 62         Split Pin         PN-20269B           63         Eye-bolt Pin         PN-20227           64         Split Pin         PN-20269A           65         Bulkhead Eye Pin         PN-20204           66         Eye-bolt         PN-20226           67         Bushing         PN-20226A           68         Jam Nut         PN-20224AF           69         Push Bar         36" fork length (5,500 lbs)         PN-20224X36           42" fork length (5,500 lbs)         PN-20224X42         48" fork length (5,500 lbs)         PN-20224X42           48" fork length (5,500 lbs)         PN-20224X48         71         Fork Pin         PN-20221           72         Bushing         PN-20219         PN-20219           73         Lever Arm Assembly w/ bushings         PN-20212           74         Load Roller         Huylon complete w/ bearings         PL-20210BN-B           75         Load Roller         PL-20210BN-B         PL-20210P-B           76         Exit Roller         PN-20220         PN-20220           77         Lock Nut         PL-10218         PL-20215                                                                                                             | 1   |
| 63         Eye-bolt Pin         PN-20227           64         Split Pin         PN-20269A           65         Bulkhead Eye Pin         PN-20204           66         Eye-bolt         PN-20226           67         Bushing         PN-20226A           68         Jam Nut         PN-10224AF           69         Push Bar         36" fork length (5,500 lbs)         PN-20224X36           42" fork length (5,500 lbs)         PN-20224X42         48" fork length (5,500 lbs)         PN-20224X42           48" fork length (5,500 lbs)         PN-20224X48         71         Fork Pin         PN-202219           72         Bushing         PN-20221         PN-20221         PN-20219           73         Lever Arm Assembly w/ bushings         PN-20212           74         Load Roller Bearing         PL-20210BN—B           75         Load Roller         PL-20210BN—B           76         Exit Roller         PL-20210S-B           76         Exit Roller         PN-20220           77         Lock Nut         PL-10218           78         Axle Assembly         PL-20215                                                                                                                     | 4   |
| 64         Split Pin         PN-20269A           65         Bulkhead Eye Pin         PN-20204           66         Eye-bolt         PN-20226           67         Bushing         PN-20226A           68         Jam Nut         PN-10224AF           69         Push Bar         -           36" fork length (5,500 lbs)         PN-20224X36           42" fork length (5,500 lbs)         PN-20224X42           48" fork length (5,500 lbs)         PN-20224X42           71         Fork Pin         PN-202219           72         Bushing         PN-20203           73         Lever Arm Assembly w/ bushings         PN-20212           74         Load Roller         -           Nylon complete w/ bearings         PL-20210BN—B           Polyurethane complete w/bearings         PL-20210BN—B           76         Exit Roller         PN-20220           77         Lock Nut         PL-10218           78         Axle Assembly         PL-20215                                                                          | 2   |
| 65Bulkhead Eye PinPN-2020466Eye-boltPN-2022667BushingPN-20226A68Jam NutPN-10224AF69Push Bar-36" fork length (5,500 lbs)PN-20224X4248" fork length (5,500 lbs)PN-20224X4248" fork length (5,500 lbs)PN-20224X4871Fork length (5,500 lbs)PN-20224X4871Fork PinPN-2021972BushingPN-2021973Lever Arm Assembly w/ bushingsPN-2021274Load Roller BearingPL-2021475Load Roller-76Exit RollerPL-20210N-B77Lock NutPL-1021878Axle AssemblyPL-20215                                                                                                                                                                                                                                                                                                                                                                                                                                                                                                                                                                                                                                                                                                                                                                             | 2   |
| 66Eye-boltPN-2022667BushingPN-20226A68Jam NutPN-10224AF69Push Bar36" fork length (5,500 lbs)PN-20224X4642" fork length (5,500 lbs)PN-20224X4248" fork length (5,500 lbs)PN-20224X4871Fork PinPN-20224X4872BushingPN-20221973Lever Arm Assembly w/ bushingsPN-2021274Load Roller BearingPL-2021475Load RollerPL-20210BN—B76Exit RollerPN-2022077Lock NutPL-1021878Axle AssemblyPL-20215                                                                                                                                                                                                                                                                                                                                                                                                                                                                                                                                                                                                                                                                                                                                                                                                                                | 2   |
| 67BushingPN-20226A68Jam NutPN-10224AF69Push Bar-36" fork length (5,500 lbs)PN-20224X3642" fork length (5,500 lbs)PN-20224X4248" fork length (5,500 lbs)PN-20224X4871Fork PinPN-2021972BushingPN-2020373Lever Arm Assembly w/ bushingsPN-2021274Load Roller BearingPL-2021475Load RollerPL-20210BN-B76Exit RollerPL-20210S-B77Lock NutPL-1021878Axle AssemblyPL-20215                                                                                                                                                                                                                                                                                                                                                                                                                                                                                                                                                                                                                                                                                                                                                                                                                                                  | 2   |
| 68Jam NutPN-10224AF69Push Bar36" fork length (5,500 lbs)PN-20224X3642" fork length (5,500 lbs)PN-20224X4248" fork length (5,500 lbs)PN-20224X4871Fork PinPN-2021972BushingPN-2020373Lever Arm Assembly w/ bushingsPN-2021274Load Roller BearingPL-2021475Load RollerPL-20210BN-B76Exit RollerPL-20210S-B76Exit RollerPN-2022077Lock NutPL-1021878Axle AssemblyPL-20215                                                                                                                                                                                                                                                                                                                                                                                                                                                                                                                                                                                                                                                                                                                                                                                                                                                | 2   |
| 69Push BarPN-20224X3636" fork length (5,500 lbs)PN-20224X4242" fork length (5,500 lbs)PN-20224X4248" fork length (5,500 lbs)PN-20224X4871Fork PinPN-2021972BushingPN-2020373Lever Arm Assembly w/ bushingsPN-2021274Load Roller BearingPL-2021475Load RollerPL-20210BN-BPolyurethane complete w/bearingsPL-20210P-B76Exit RollerPL-20210S-B77Lock NutPL-1021878Axle AssemblyPL-20215                                                                                                                                                                                                                                                                                                                                                                                                                                                                                                                                                                                                                                                                                                                                                                                                                                  | 2   |
| 36° fork length (5,500 lbs)PN-20224X3642″ fork length (5,500 lbs)PN-20224X4248″ fork length (5,500 lbs)PN-20224X4871Fork PinPN-2021972BushingPN-2020373Lever Arm Assembly w/ bushingsPN-2021274Load Roller BearingPL-2021475Load RollerPL-20210BNB76Exit RollerPL-20210S-B76Exit RollerPN-2022077Lock NutPL-1021878Axle AssemblyPL-20215                                                                                                                                                                                                                                                                                                                                                                                                                                                                                                                                                                                                                                                                                                                                                                                                                                                                              | 2   |
| 42" fork length (5,500 lbs)PN-20224X4248" fork length (5,500 lbs)PN-20224X4871Fork PinPN-2021972BushingPN-2020373Lever Arm Assembly w/ bushingsPN-2021274Load Roller BearingPL-2021475Load RollerPl-20210BNB76Exit RollerPL-20210S-B76Exit RollerPN-2022077Lock NutPL-1021878Axle AssemblyPL-20215                                                                                                                                                                                                                                                                                                                                                                                                                                                                                                                                                                                                                                                                                                                                                                                                                                                                                                                    | 2   |
| 48" fork length (5,500 lbs)PN-20224X4871Fork PinPN-2021972BushingPN-2020373Lever Arm Assembly w/ bushingsPN-2021274Load Roller BearingPL-2021475Load RollerPL-20210BNB76Exit RollerPL-20210S-B76Exit RollerPN-2022077Lock NutPL-1021878Axle AssemblyPL-20215                                                                                                                                                                                                                                                                                                                                                                                                                                                                                                                                                                                                                                                                                                                                                                                                                                                                                                                                                          | 2   |
| 71Fork PinPN-2021972BushingPN-2020373Lever Arm Assembly w/ bushingsPN-2021274Load Roller BearingPL-2021475Load RollerPL-20210BN-B76Steel complete w/bearingsPL-20210S-B76Exit RollerPN-2022077Lock NutPL-1021878Axle AssemblyPL-20215                                                                                                                                                                                                                                                                                                                                                                                                                                                                                                                                                                                                                                                                                                                                                                                                                                                                                                                                                                                 | 2   |
| 72BushingPN-2020373Lever Arm Assembly w/ bushingsPN-2021274Load Roller BearingPL-2021475Load RollerPL-20210BN—B76Nylon complete w/ bearingsPL-20210BN—B76Exit RollerPL-20210S-B77Lock NutPL-2021078Axle AssemblyPL-20215                                                                                                                                                                                                                                                                                                                                                                                                                                                                                                                                                                                                                                                                                                                                                                                                                                                                                                                                                                                              | 2   |
| 73Lever Arm Assembly w/ bushingsPN-2021274Load Roller BearingPL-2021475Load RollerPL-20210BN—B76Steel complete w/ bearingsPL-20210P-B76Exit RollerPN-2022077Lock NutPL-1021878Axle AssemblyPL-20215                                                                                                                                                                                                                                                                                                                                                                                                                                                                                                                                                                                                                                                                                                                                                                                                                                                                                                                                                                                                                   | -   |
| 74Load Roller BearingPL-2021475Load RollerPL-20210BN—B76Polyurethane complete w/bearingsPL-20210P-B76Exit RollerPN-2022077Lock NutPL-1021878Axle AssemblyPL-20215                                                                                                                                                                                                                                                                                                                                                                                                                                                                                                                                                                                                                                                                                                                                                                                                                                                                                                                                                                                                                                                     | 4   |
| 75Load RollerNylon complete w/ bearingsPL-20210BN—BPolyurethane complete w/bearingsPL-20210P-BSteel complete w/bearingsPL-20210S-B76Exit Roller77Lock Nut78Axle AssemblyPL-20215                                                                                                                                                                                                                                                                                                                                                                                                                                                                                                                                                                                                                                                                                                                                                                                                                                                                                                                                                                                                                                      | 2   |
| Nylon complete w/ bearingsPL-20210BN—BPolyurethane complete w/bearingsPL-20210P-BSteel complete w/bearingsPL-20210S-B76Exit RollerPN-2022077Lock NutPL-1021878Axle AssemblyPL-20215                                                                                                                                                                                                                                                                                                                                                                                                                                                                                                                                                                                                                                                                                                                                                                                                                                                                                                                                                                                                                                   | 4   |
| Polyurethane complete w/bearingsPL-20210P-BSteel complete w/bearingsPL-20210S-B76Exit RollerPN-2022077Lock NutPL-1021878Axle AssemblyPL-20215                                                                                                                                                                                                                                                                                                                                                                                                                                                                                                                                                                                                                                                                                                                                                                                                                                                                                                                                                                                                                                                                         | _   |
| Steel complete w/bearingsPL-20210S-B76Exit RollerPN-2022077Lock NutPL-1021878Axle AssemblyPL-20215                                                                                                                                                                                                                                                                                                                                                                                                                                                                                                                                                                                                                                                                                                                                                                                                                                                                                                                                                                                                                                                                                                                    | 2   |
| 76         Exit Roller         PN-20220           77         Lock Nut         PL-10218           78         Axle Assembly         PL-20215                                                                                                                                                                                                                                                                                                                                                                                                                                                                                                                                                                                                                                                                                                                                                                                                                                                                                                                                                                                                                                                                            | 2   |
| 77         Lock Nut         PL-10218           78         Axle Assembly         PL-20215                                                                                                                                                                                                                                                                                                                                                                                                                                                                                                                                                                                                                                                                                                                                                                                                                                                                                                                                                                                                                                                                                                                              | 2   |
| 78 Axle Assembly PL-20215                                                                                                                                                                                                                                                                                                                                                                                                                                                                                                                                                                                                                                                                                                                                                                                                                                                                                                                                                                                                                                                                                                                                                                                             | 2   |
|                                                                                                                                                                                                                                                                                                                                                                                                                                                                                                                                                                                                                                                                                                                                                                                                                                                                                                                                                                                                                                                                                                                                                                                                                       | 2   |
| 79 Split Pin PN-20269                                                                                                                                                                                                                                                                                                                                                                                                                                                                                                                                                                                                                                                                                                                                                                                                                                                                                                                                                                                                                                                                                                                                                                                                 | 2   |
|                                                                                                                                                                                                                                                                                                                                                                                                                                                                                                                                                                                                                                                                                                                                                                                                                                                                                                                                                                                                                                                                                                                                                                                                                       | 4   |
| Replacement kits                                                                                                                                                                                                                                                                                                                                                                                                                                                                                                                                                                                                                                                                                                                                                                                                                                                                                                                                                                                                                                                                                                                                                                                                      |     |
| Pump assembly PN-20277                                                                                                                                                                                                                                                                                                                                                                                                                                                                                                                                                                                                                                                                                                                                                                                                                                                                                                                                                                                                                                                                                                                                                                                                |     |
| Seal Kit PL-20278                                                                                                                                                                                                                                                                                                                                                                                                                                                                                                                                                                                                                                                                                                                                                                                                                                                                                                                                                                                                                                                                                                                                                                                                     |     |
| Valve Kit PL-10279                                                                                                                                                                                                                                                                                                                                                                                                                                                                                                                                                                                                                                                                                                                                                                                                                                                                                                                                                                                                                                                                                                                                                                                                    |     |
| Complete Pump Repair Kit PL-20280                                                                                                                                                                                                                                                                                                                                                                                                                                                                                                                                                                                                                                                                                                                                                                                                                                                                                                                                                                                                                                                                                                                                                                                     |     |