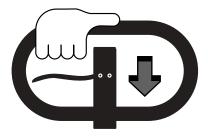

### OPERATING INSTRUCTIONS

- To raise load, push down on finger tip control. Pump handle to raise load
- To lower load, pull up on finger tip control.

For free handle movement, place finger tip control in neutral position.

#### NOTE:

The neutral position disengages the pump from the lifting mechanism. This frees the handle, which makes pulling loads much easier. Also the pump is not being subjected to shock pressures while the truck is in motion.