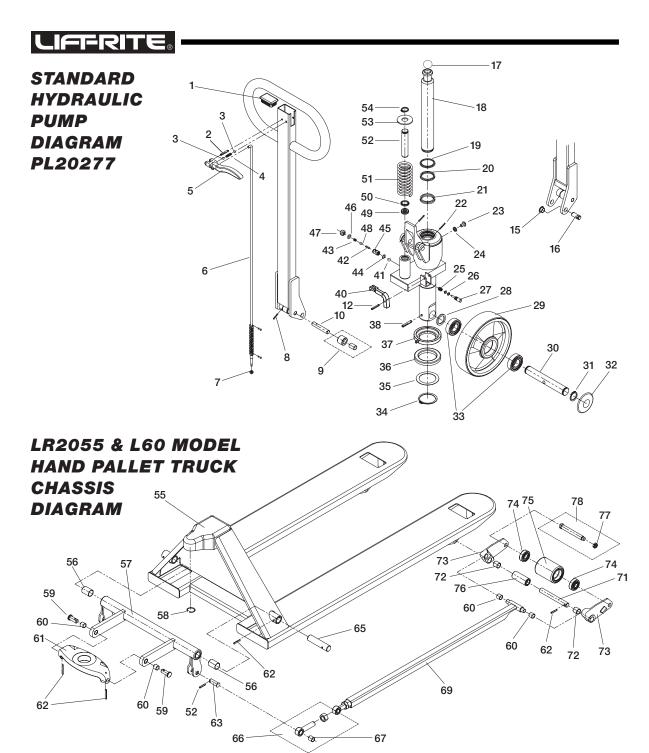

STANDARD HYDRAULIC PUMP DIAGRAM PN-20277

17

# *LR0655 MODEL HAND PALLET TRUCK CHASSIS DIAGRAM*

| ltem     | Description                           | Part #                      | Qty    |
|----------|---------------------------------------|-----------------------------|--------|
| 1        | Handle cap                            | PL-20274E                   | 1      |
| 2        | Split Pin                             | PL-90569E                   | 1      |
| 3        | Ball                                  | PL-10254M                   | 2      |
| 4        | Spring                                | PL-20274CM                  | 1<br>1 |
| 5<br>6   | Control Lever<br>Control Rod assembly | PL-30274BDM<br>PL-20274AC-M | 1      |
| 0<br>7   | Adjusting Nut                         | PL-20274AC-IM<br>PL-90571   | 1      |
| 8        | Split Pin                             | PL-20274RB                  | 1      |
| 9        | Roller complete with bushing          | PL-20274RA                  | 1      |
| 10       | Pin                                   | PL-20274P                   | 1      |
|          | Complete Handle (Items 1-10)          | PL-20276M                   | 1      |
| 12       | Split Pin                             | PL-10269                    | 1      |
| 15       | Bushing                               | PL-20306                    | 2      |
| 16       | Handle Bracket Pin                    | PL-20275                    | 2      |
| 17       | Ball                                  | PL-10244                    | 1      |
| 18       | Main Lift Piston                      | PN-20243                    | 1      |
|          |                                       |                             |        |
| 19       | Wiper Seal                            | PL-10245                    | 1      |
| 20       | Energized Seal                        | PL-10245                    | 1      |
| 20       | Main Seal                             | PL-10246                    | 1      |
| 22       | Split Pin                             | PL-20274S                   | 2      |
| 23       | Oil filler plug                       | PL-10267                    | 1      |
| 24       | Sealon                                | PL-10259A                   | 1      |
| 25       | Release Pin Spring                    | PL-10258                    | 1      |
| 26       | Release Pin O-Ring                    | PL-10259                    | 2      |
| 27       | Release Pin                           | PL-10260                    | 1      |
| 28       | Washer                                | PL-10239                    | 2      |
| 29       | Steer Wheel                           |                             |        |
|          | Nylon complete w/bearings             | PL-20236BN-B                | 2      |
|          | Polyurethane complete w/bearings      | PL-20236B-B                 | 2      |
| 20       | Steel complete w/bearings             | PL-10236BS-B                | 2<br>1 |
| 30<br>31 | Axle<br>Snap Ring                     | PL-10240E<br>PL-10237       | 2      |
| 32       | Hub Cap                               | PL-10237                    | 2      |
| 33       | Ball Bearing                          | PL-10238D                   | 4      |
| 34       | Snap Ring                             | PL-10235                    | 1      |
|          |                                       |                             |        |
|          |                                       |                             |        |
| 35       | Thrust Washer                         | PL-10234A                   | 1      |
| 36       | Standard Thrust Bearing               | PL-10234                    | 1      |
| 37       | Thrust Collar                         | PL-20233                    | 1      |
| 38       | Split Pin                             | PL-20242                    | 1      |
| 40       | Release Lever                         | PL-10268                    | 1      |
| 41       | Ball                                  | PL-10261A                   | 1      |
| 42       | Split Pin                             | PL-10263                    | 1      |
|          |                                       |                             |        |

| ItemDescriptionPart #43Plug Bolt SpringPL-1026444O-RingPH-1026645Ball ValvePL-1026146Plug Bolt O-RingPL-1026647Plug Bolt O-RingPL-1026648BallPL-1026149Pump Piston SealPL-1025150Pump Piston Wiper RingPL-1025151Handle Return SpringPL-10250A52Pump Piston WasherPL-10250C54Snap RingPL-10250C9ump Piston CompletePL-1025055ChassisPN-20200(Specify length, width & capacity)F656Torsion BarPN-2020127' wide truckPN-2020127' wide truckPN-2020158Lock boltPN-2020258Lock boltPN-2020160BushingPL-2020661Thrust Plate Shoulder PinPL-3020762Split PinPN-2022764Split PinPN-2022465Bulkhead Eye PinPN-20226A66Eye-bolt PinPN-20226A67BushingPN-20224X3668Jam NutPN-20224X3669Push Bar36' fork length (5,500 lbs)PN-20224X4871Fork PinPN-20221473Lever Arm Assembly w/ bushingsPN-2021974Load RollerPN-2021975Load Roller GearingPL-20210S-B76Exit RollerPN-202207                                                                                                                                                                                                                                                                                                                                                     | Qty |
|-----------------------------------------------------------------------------------------------------------------------------------------------------------------------------------------------------------------------------------------------------------------------------------------------------------------------------------------------------------------------------------------------------------------------------------------------------------------------------------------------------------------------------------------------------------------------------------------------------------------------------------------------------------------------------------------------------------------------------------------------------------------------------------------------------------------------------------------------------------------------------------------------------------------------------------------------------------------------------------------------------------------------------------------------------------------------------------------------------------------------------------------------------------------------------------------------------------------------|-----|
| 44         O-Ring         PH-10256           45         Ball Valve         PL-10262           46         Plug Bolt O-Ring         PL-10265           47         Plug Bolt         PL-10261           48         Ball         PL-10251           49         Pump Piston Seal         PL-10251           50         Pump Piston Wiper Ring         PL-10250           51         Handle Return Spring         PL-10250A           52         Pump Piston Washer         PL-102500           54         Snap Ring         PL-10250C           55         Chassis         PN-20200           (Specify length, width & capacity)         F6         Torsion Bar Bushing           57         Torsion Bar Bushing         PN-20201           58         Lock bolt         PN-10232           59         Thrust Plate Shoulder Pin         PL-30207           60         Bushing         PN-20208           61         Thrust Plate         PN-10232           59         Thrust Plate         PN-20207           63         Eye-bolt Pin         PN-20227           64         Split Pin         PN-20226           65         Bulkhead Eye Pin         PN-20226A                                                           | 1   |
| 45       Ball Valve       PL-10262         46       Plug Bolt O-Ring       PL-10265         47       Plug Bolt       PL-10261         48       Ball       PL-10251         49       Pump Piston Seal       PL-10251         50       Pump Piston Wiper Ring       PL-10251         51       Handle Return Spring       PL-20253         52       Pump Piston Washer       PL-10250A         53       Pump Piston Complete       PL-10250         54       Snap Ring       PL-10250         55       Chassis       PN-20200         (Specify length, width & capacity)       Forsion Bar       PN-20201         56       Torsion Bar       PN-20201         27" wide truck       PN-20202       PN-20201         27" wide truck       PN-20207       PN-10232         59       Thrust Plate Shoulder Pin       PL-30207         60       Bushing       PL-20206         61       Thrust Plate       PN-20221         53       Eye-bolt Pin       PN-20226         64       Split Pin       PN-20226         65       Bulkhead Eye Pin       PN-20226A         66       Eye-bolt       PN-20226A                                                                                                                        | 1   |
| 46         Plug Bolt O-Ring         PL-10265           47         Plug Bolt         PL-10264           48         Ball         PL-10251           49         Pump Piston Seal         PL-10251           50         Pump Piston Wiper Ring         PL-10251           51         Handle Return Spring         PL-10250A           52         Pump Piston Washer         PL-10250A           53         Pump Piston Complete         PL-10250           54         Snap Ring         PL-10250           55         Chassis         PN-20200           64         Torsion Bar Bushing         PN-20203A           57         Torsion Bar Bushing         PN-20201           58         Lock bolt         PN-10232           59         Thrust Plate Shoulder Pin         PL-30207           60         Bushing         PL-20206           61         Thrust Plate         PN-30231           62         Split Pin         PN-20226           63         Eye-bolt Pin         PN-20226           64         Split Pin         PN-20226           65         Bulkhead Eye Pin         PN-20226           64         Jam Nut         PN-10224AF                                                                            | 1   |
| 47       Plug Bolt       PL-10266         48       Ball       PL-10251         49       Pump Piston Seal       PL-10251         50       Pump Piston Wiper Ring       PL-10251         51       Handle Return Spring       PL-20253         52       Pump Piston Washer       PL-10250A         53       Pump Piston Complete       PL-10250         54       Snap Ring       PL-10250         55       Chassis       PN-20200         (Specify length, width & capacity)       56       Torsion Bar Bushing         57       Torsion Bar Bushing       PN-20201         27" wide truck       PN-20202         58       Lock bolt       PN-10232         59       Thrust Plate Shoulder Pin       PL-30207         60       Bushing       PL-20206         61       Thrust Plate       PN-30231         62       Split Pin       PN-20269A         63       Eye-bolt Pin       PN-20264         64       Split Pin       PN-202264         65       Bulkhead Eye Pin       PN-10224AF         69       Push Bar       36" fork length (5,500 lbs)       PN-20224X36         73       Lever Arm Assembly w/ bushings                                                                                                   | 1   |
| 48BallPL-1026149Pump Piston SealPL-1025250Pump Piston Wiper RingPL-1025151Handle Return SpringPL-2023352Pump Piston PinPL-10250A53Pump Piston WasherPL-10250B54Snap RingPL-10250C55ChassisPN-20200(Specify length, width & capacity)F656Torsion Bar BushingPN-2020157Torsion Bar20.5" wide truckPN-2020258Lock boltPN-2020259Thrust Plate Shoulder PinPL-3020760BushingPL-2026661Thrust PlatePN-3023162Split PinPN-20269B63Eye-bolt PinPN-20269A64Split PinPN-20226465Bulkhead Eye PinPN-20226466Eye-boltPN-20226467BushingPN-20226A68Jam NutPN-20224X3669Push Bar36" fork length (5,500 lbs)PN-20224X4271Fork PinPN-2021972BushingPN-2021973Lever Arm Assembly w/ bushingsPN-2021474Load RollerPL-20210BN—B75Load RollerPN-2022074Load RollerPL-20210B-B75Load RollerPN-2022076Exit RollerPN-2022077Lock NutPL-1021878Axle AssemblyPL-20215                                                                                                                                                                                                                                                                                                                                                                          | 1   |
| 49Pump Piston SealPL-1025250Pump Piston Wiper RingPL-1025151Handle Return SpringPL-2025352Pump Piston PinPL-10250A53Pump Piston WasherPL-10250B54Snap RingPL-10250CPump Piston CompletePL-1025055ChassisPN-20200(Specify length, width & capacity)5656Torsion Bar BushingPN-20203A57Torsion BarPN-2020127" wide truckPN-2020258Lock boltPN-2020258Lock boltPN-2020661Thrust Plate Shoulder PinPL-3020760BushingPL-2020661Thrust PlatePN-3023162Split PinPN-2022463Eye-bolt PinPN-2022664Split PinPN-2022665Bulkhead Eye PinPN-2022666Eye-boltPN-2022667BushingPN-20226A68Jam NutPN-20224X4269Push Bar36" fork length (5,500 lbs)71Fork length (5,500 lbs)PN-20224X4273Lever Arm Assembly w/ bushingsPN-2021974Load RollerPL-20210BN-B75Load RollerPL-20210BN-B76Exit RollerPN-2022077Lock NutPL-1021878Axle AssemblyPL-20215                                                                                                                                                                                                                                                                                                                                                                                          | 1   |
| 50Pump Piston Wiper RingPL-1025151Handle Return SpringPL-2025352Pump Piston PinPL-10250A53Pump Piston WasherPL-10250B54Snap RingPL-10250CPump Piston CompletePL-1025055ChassisPN-20200(Specify length, width & capacity)S656Torsion Bar20.5" wide truckPN-2020127" wide truckPN-2020258Lock boltPN-2020258Lock boltPN-2020661Thrust Plate Shoulder PinPL-3020760BushingPL-2026661Thrust PlatePN-20269B63Eye-bolt PinPN-20269B64Split PinPN-20269A65Bulkhead Eye PinPN-20226A66Eye-boltPN-20226A67BushingPN-20226A68Jam NutPN-20224X4269Push Bar                                                                                                                                                                                                                                                                                                                                                                                                                                                                                                                                                                                                                                                                       | 1   |
| 51Handle Return SpringPL-2025352Pump Piston PinPL-10250A53Pump Piston WasherPL-10250B54Snap RingPL-10250CPump Piston CompletePL-1025055ChassisPN-20200(Specify length, width & capacity)5656Torsion Bar BushingPN-20203A57Torsion Bar20.5" wide truck20.5" wide truckPN-2020258Lock boltPN-2020661Thrust Plate Shoulder PinPL-3020760BushingPL-2026661Thrust PlatePN-20269B63Eye-bolt PinPN-20269B64Split PinPN-2026465Bulkhead Eye PinPN-2022666Eye-boltPN-20226A67BushingPN-20226A68Jam NutPN-20224X4E69Push Bar36" fork length (5,500 lbs)64Split PinPN-20224X4E67BushingPN-20224X4E71Fork length (5,500 lbs)PN-20224X4272BushingPN-2021973Lever Arm Assembly w/ bushingsPN-2021474Load RollerPL-20210BN—B75Load RollerPL-20210B-B76Exit RollerPN-2022077Lock NutPL-1021878Axle AssemblyPL-20215                                                                                                                                                                                                                                                                                                                                                                                                                   | 1   |
| 52Pump Piston PinPL-10250A53Pump Piston WasherPL-10250B54Snap RingPL-10250CPump Piston CompletePL-1025055ChassisPN-20200(Specify length, width & capacity)5656Torsion Bar BushingPN-20203A57Torsion Bar20.5" wide truck20.5" wide truckPN-2020258Lock boltPN-2020259Thrust Plate Shoulder PinPL-3020760BushingPL-2020661Thrust PlatePN-20269B63Eye-bolt PinPN-20269B64Split PinPN-2026465Bulkhead Eye PinPN-2022666Eye-boltPN-20226A67BushingPN-20226A68Jam NutPN-20224X4E69Push Bar36" fork length (5,500 lbs)64Split PinPN-20224X4E67BushingPN-20226A73Lever Arm Assembly w/ bushingsPN-20224X4271Fork length (5,500 lbs)PN-20224X4273Lever Arm Assembly w/ bushingsPN-2021974Load RollerPL-20210BN—B75Load RollerPL-20210F-B76Exit RollerPN-2022077Lock NutPL-1021878Axle AssemblyPL-20215                                                                                                                                                                                                                                                                                                                                                                                                                         | 1   |
| 53Pump Piston WasherPL-10250B54Snap RingPL-10250CPump Piston CompletePL-1025055ChassisPN-20200(Specify length, width & capacity)5656Torsion Bar BushingPN-20203A57Torsion Bar20.5" wide truck20.5" wide truckPN-2020258Lock boltPN-2020258Lock boltPN-1023259Thrust Plate Shoulder PinPL-3020760BushingPL-2020661Thrust PlatePN-3023162Split PinPN-20269B63Eye-bolt PinPN-20269A65Bulkhead Eye PinPN-2022667BushingPN-20226A68Jam NutPN-20226A69Push Bar36" fork length (5,500 lbs)PN-20224X4642" fork length (5,500 lbs)PN-20224X4871Fork PinPN-2021972BushingPN-2021973Lever Arm Assembly w/ bushingsPN-2021474Load RollerPL-20210BN—B75Load RollerPL-20210BN—B76Exit RollerPN-2022077Lock NutPL-1021878Axle AssemblyPL-20215                                                                                                                                                                                                                                                                                                                                                                                                                                                                                       | 1   |
| 54Snap Ring<br>Pump Piston CompletePL-10250C<br>PL-1025055Chassis<br>(Specify length, width & capacity)PN-2020056Torsion Bar Bushing<br>20.5" wide truckPN-20201<br>PN-2020257Torsion Bar<br>20.5" wide truckPN-20201<br>PN-2020258Lock boltPN-1023259Thrust Plate Shoulder PinPL-3020760BushingPL-2020661Thrust PlatePN-3023162Split PinPN-2022764Split PinPN-20269B65Bulkhead Eye PinPN-20269A66Eye-boltPN-20226A67BushingPN-20226A68Jam NutPN-20224AF69Push Bar<br>36" fork length (5,500 lbs)PN-20224X42<br>PN-20224X42<br>48" fork length (5,500 lbs)71Fork PinPN-202372BushingPN-2021973Lever Arm Assembly w/ bushingsPN-2021474Load Roller<br>Nylon complete w/ bearingsPL-20210BN-B<br>PL-20210P-B76Exit RollerPN-2022077Lock NutPL-1021878Axle AssemblyPL-20215                                                                                                                                                                                                                                                                                                                                                                                                                                              | •   |
| Pump Piston CompletePL-1025055ChassisPN-20200(Specify length, width & capacity)PN-20203A56Torsion Bar BushingPN-20203A57Torsion BarPN-2020120.5" wide truckPN-2020258Lock boltPN-1023259Thrust Plate Shoulder PinPL-3020760BushingPL-2020661Thrust PlatePN-3023162Split PinPN-2022764Split PinPN-20269B65Bulkhead Eye PinPN-20269A66Eye-bolt PinPN-2022667BushingPN-20226A68Jam NutPN-20226A69Push Bar36" fork length (5,500 lbs)PN-20224X4248" fork length (5,500 lbs)PN-20224X4248" fork length (5,500 lbs)PN-20224X4871Fork PinPN-202373Lever Arm Assembly w/ bushingsPN-2021974Load Roller BearingPL-20210BN-B75Load Roller M/bearingsPL-20210BN-B76Exit RollerPN-2022077Lock NutPL-1021878Axle AssemblyPL-20215                                                                                                                                                                                                                                                                                                                                                                                                                                                                                                  | 1   |
| 55Chassis<br>(Specify length, width & capacity)PN-2020056Torsion Bar Bushing<br>20.5" wide truckPN-20201<br>27" wide truckPN-20201<br>27" wide truck57Torsion Bar<br>20.5" wide truckPN-20201<br>27" wide truckPN-2020258Lock boltPN-1023259Thrust Plate Shoulder PinPL-3020760BushingPL-2020661Thrust PlatePN-3023162Split PinPN-202269B63Eye-bolt PinPN-2022664Split PinPN-2022665Bulkhead Eye PinPN-2022666Eye-boltPN-2022667BushingPN-20226A68Jam NutPN-20224AF69Push Bar<br>36" fork length (5,500 lbs)PN-20224X42<br>48" fork length (5,500 lbs)71Fork PinPN-2021972BushingPN-2021973Lever Arm Assembly w/ bushingsPN-2021474Load Roller BearingPL-20210BN-B<br>PL-20210P-B75Load RollerPL-20210P-B76Exit RollerPN-2022077Lock NutPL-1021878Axle AssemblyPL-20215                                                                                                                                                                                                                                                                                                                                                                                                                                               | 1   |
| S6(Specify length, width & capacity)56Torsion Bar BushingPN-20203A57Torsion Bar20.5" wide truckPN-2020127" wide truckPN-2020258Lock boltPN-1023259Thrust Plate Shoulder PinPL-3020760BushingPL-2020661Thrust PlatePN-20269B63Eye-bolt PinPN-2022764Split PinPN-2022665Bulkhead Eye PinPN-2022666Eye-boltPN-2022667BushingPN-2022668Jam NutPN-20226A69Push Bar36" fork length (5,500 lbs)PN-20224X4248" fork length (5,500 lbs)PN-20224X4248" fork length (5,500 lbs)PN-20224X4871Fork PinPN-2021972BushingPN-2021973Lever Arm Assembly w/ bushingsPN-2021274Load RollerPL-20210BN-B75Load RollerPL-20210BN-B76Exit RollerPL-20210S-B77Lock NutPL-1021878Axle AssemblyPL-20215                                                                                                                                                                                                                                                                                                                                                                                                                                                                                                                                         | 1   |
| 56Torsion Bar BushingPN-20203A57Torsion Bar20.5" wide truckPN-2020127" wide truckPN-2020258Lock boltPN-1023259Thrust Plate Shoulder PinPL-3020760BushingPL-2020661Thrust PlatePN-3023162Split PinPN-20269B63Eye-bolt PinPN-20269A65Bulkhead Eye PinPN-2022666Eye-boltPN-2022667BushingPN-2022668Jam NutPN-20226A69Push Bar36" fork length (5,500 lbs)PN-20224X4F69Push Bar36" fork length (5,500 lbs)PN-20224X4271Fork length (5,500 lbs)PN-20224X4871Fork length (5,500 lbs)PN-20221972BushingPN-2021973Lever Arm Assembly w/ bushingsPN-2021274Load Roller BearingPL-20210BN-B75Load RollerPL-20210P-B76Exit RollerPL-20210S-B77Lock NutPL-1021878Axle AssemblyPL-20215                                                                                                                                                                                                                                                                                                                                                                                                                                                                                                                                             | 1   |
| 57         Torsion Bar         PN-20201           20.5" wide truck         PN-20202           58         Lock bolt         PN-10232           59         Thrust Plate Shoulder Pin         PL-30207           60         Bushing         PL-20206           61         Thrust Plate Shoulder Pin         PN-30231           62         Split Pin         PN-20269B           63         Eye-bolt Pin         PN-20269A           65         Bulkhead Eye Pin         PN-20226           66         Eye-bolt         PN-20226           67         Bushing         PN-20226           68         Jam Nut         PN-20226A           68         Jam Nut         PN-10224AF           69         Push Bar                                                                                                                                                                                                                                                                                                                                                                                                                                                                                                               |     |
| 20.5" wide truck         PN-20201           27" wide truck         PN-20202           58         Lock bolt         PN-10232           59         Thrust Plate Shoulder Pin         PL-30207           60         Bushing         PL-20206           61         Thrust Plate         PN-30231           62         Split Pin         PN-20269B           63         Eye-bolt Pin         PN-20269A           64         Split Pin         PN-20226           65         Bulkhead Eye Pin         PN-20226           66         Eye-bolt         PN-20226A           68         Jam Nut         PN-20226A           69         Push Bar         -           36" fork length (5,500 lbs)         PN-20224X4E           47" fork length (5,500 lbs)         PN-20224X42           48" fork length (5,500 lbs)         PN-20224X48           71         Fork Pin         PN-20224X48           71         Fork length (5,500 lbs)         PN-202219           72         Bushing         PN-202219           73         Lever Arm Assembly w/ bushings         PN-20212           74         Load Roller         -           75         Load Roller         - <td>4</td>                                                   | 4   |
| 27" wide truck         PN-20202           58         Lock bolt         PN-10232           59         Thrust Plate Shoulder Pin         PL-30207           60         Bushing         PL-20206           61         Thrust Plate         PN-30231           62         Split Pin         PN-20269B           63         Eye-bolt Pin         PN-20269A           65         Bulkhead Eye Pin         PN-20226           67         Bushing         PN-20226A           68         Jam Nut         PN-10224AF           69         Push Bar         36" fork length (5,500 lbs)         PN-20224X46           42" fork length (5,500 lbs)         PN-20224X48         PN-20224X48           71         Fork Pin         PN-202219           72         Bushing         PN-20221           74         Load Roller         PL-202108           75         Load Roller         PL-20210BN—B           74         Load Roller         PL-20210BN—B           75         Load Roller         PL-20210BN—B           76         Exit Roller         PN-20220           77         Lock Nut         PL-10218           78         Axle Assembly         PL-20215 <td></td>                                                     |     |
| 58         Lock bolt         PN-10232           59         Thrust Plate Shoulder Pin         PL-30207           60         Bushing         PL-20206           61         Thrust Plate         PN-30231           62         Split Pin         PN-20269B           63         Eye-bolt Pin         PN-20227           64         Split Pin         PN-20226           65         Bulkhead Eye Pin         PN-20226           66         Eye-bolt         PN-20226A           67         Bushing         PN-20226A           68         Jam Nut         PN-10224AF           69         Push Bar         -           36" fork length (5,500 lbs)         PN-20224X36           42" fork length (5,500 lbs)         PN-20224X42           48" fork length (5,500 lbs)         PN-20224X42           48" fork length (5,500 lbs)         PN-20224X42           48" fork length (5,500 lbs)         PN-20224X48           71         Fork Pin         PN-202219           72         Bushing         PN-20219           73         Lever Arm Assembly w/ bushings         PN-20212           74         Load Roller Bearing         PL-20210BN-B           75         Load Roller <td>1</td>                               | 1   |
| 59         Thrust Plate Shoulder Pin         PL-30207           60         Bushing         PL-20206           61         Thrust Plate         PN-30231           62         Split Pin         PN-20269B           63         Eye-bolt Pin         PN-20269A           65         Bulkhead Eye Pin         PN-20226           66         Eye-bolt         PN-20226           67         Bushing         PN-20226A           68         Jam Nut         PN-10224AF           69         Push Bar         -           36" fork length (5,500 lbs)         PN-20224X36           42" fork length (5,500 lbs)         PN-20224X42           48" fork length (5,500 lbs)         PN-202219           72         Bushing         PN-20219           73         Lever Arm Assembly w/ bushings         PN-20212           74         Load Roller Bearing         PL-20210BN-B           75         Load Roller         PL-20210BN-B           76         Exit Rol                     | 1   |
| 60         Bushing         PL-20206           61         Thrust Plate         PN-30231           62         Split Pin         PN-20269B           63         Eye-bolt Pin         PN-20227           64         Split Pin         PN-20224           65         Bulkhead Eye Pin         PN-20226           66         Eye-bolt         PN-20226A           67         Bushing         PN-20226A           68         Jam Nut         PN-10224AF           69         Push Bar         36" fork length (5,500 lbs)         PN-20224X36           42" fork length (5,500 lbs)         PN-20224X42         48" fork length (5,500 lbs)         PN-20224X42           48" fork length (5,500 lbs)         PN-20224X42         48" fork length (5,500 lbs)         PN-20224X42           71         Fork Pin         PN-202214         PN-20219           72         Bushing         PN-20219         PN-20212           74         Load Roller Bearing         PL-20210BN—B         PL-20210BN—B           75         Load Roller         PL-20210S-B         PL-20210S-B           76         Exit Roller         PN-20220         PN-20220           77         Lock Nut         PL-10218           78 </td <td>1</td> | 1   |
| 61         Thrust Plate         PN-30231           62         Split Pin         PN-20269B           63         Eye-bolt Pin         PN-20227           64         Split Pin         PN-20227           64         Split Pin         PN-20269A           65         Bulkhead Eye Pin         PN-20204           66         Eye-bolt         PN-20226           67         Bushing         PN-20226A           68         Jam Nut         PN-10224AF           69         Push Bar         36" fork length (5,500 lbs)         PN-20224X36           42" fork length (5,500 lbs)         PN-20224X42         48" fork length (5,500 lbs)         PN-20224X42           48" fork length (5,500 lbs)         PN-20224X42         48" fork length (5,500 lbs)         PN-20224X42           71         Fork Pin         PN-20219         PN-20219           72         Bushing         PN-20203         PN-20212           74         Load Roller Bearing         PL-20210BN—B           75         Load Roller         PL-20210BN—B           76         Exit Roller         PL-20210S-B           76         Exit Roller         PN-20220           77         Lock Nut         PL-10218                                 | 2   |
| 61         Thrust Plate         PN-30231           62         Split Pin         PN-20269B           63         Eye-bolt Pin         PN-20227           64         Split Pin         PN-20227           64         Split Pin         PN-2024           65         Bulkhead Eye Pin         PN-20204           66         Eye-bolt         PN-20226A           67         Bushing         PN-20224AF           68         Jam Nut         PN-10224AF           69         Push Bar         36" fork length (5,500 lbs)         PN-20224X36           42" fork length (5,500 lbs)         PN-20224X42         48" fork length (5,500 lbs)         PN-20224X42           48" fork length (5,500 lbs)         PN-20224X42         48" fork length (5,500 lbs)         PN-20224X42           71         Fork Pin         PN-20219         PN-20219           72         Bushing         PN-20203         PN-20212           74         Load Roller Bearing         PL-20210BN—B           75         Load Roller         PL-20210BN—B           76         Exit Roller         PL-20210S-B           76         Exit Roller         PN-20220           77         Lock Nut         PL-10218                                 | 6   |
| 62         Split Pin         PN-20269B           63         Eye-bolt Pin         PN-20227           64         Split Pin         PN-20269A           65         Bulkhead Eye Pin         PN-20204           66         Eye-bolt         PN-20226           67         Bushing         PN-20226A           68         Jam Nut         PN-20224AF           69         Push Bar         36" fork length (5,500 lbs)         PN-20224X36           42" fork length (5,500 lbs)         PN-20224X42         48" fork length (5,500 lbs)         PN-20224X42           48" fork length (5,500 lbs)         PN-20224X48         71         Fork Pin         PN-20221           72         Bushing         PN-20219         PN-20219           73         Lever Arm Assembly w/ bushings         PN-20212           74         Load Roller         Huylon complete w/ bearings         PL-20210BN-B           75         Load Roller         PL-20210BN-B         PL-20210P-B           76         Exit Roller         PN-20220         PN-20220           77         Lock Nut         PL-10218         PL-20215                                                                                                             | 1   |
| 63         Eye-bolt Pin         PN-20227           64         Split Pin         PN-20269A           65         Bulkhead Eye Pin         PN-20204           66         Eye-bolt         PN-20226           67         Bushing         PN-20226A           68         Jam Nut         PN-10224AF           69         Push Bar         36" fork length (5,500 lbs)         PN-20224X36           42" fork length (5,500 lbs)         PN-20224X42         48" fork length (5,500 lbs)         PN-20224X42           48" fork length (5,500 lbs)         PN-20224X48         71         Fork Pin         PN-202219           72         Bushing         PN-20221         PN-20221         PN-20219           73         Lever Arm Assembly w/ bushings         PN-20212           74         Load Roller Bearing         PL-20210BN—B           75         Load Roller         PL-20210BN—B           76         Exit Roller         PL-20210S-B           76         Exit Roller         PN-20220           77         Lock Nut         PL-10218           78         Axle Assembly         PL-20215                                                                                                                     | 4   |
| 64         Split Pin         PN-20269A           65         Bulkhead Eye Pin         PN-20204           66         Eye-bolt         PN-20226           67         Bushing         PN-20226A           68         Jam Nut         PN-10224AF           69         Push Bar         -           36" fork length (5,500 lbs)         PN-20224X36           42" fork length (5,500 lbs)         PN-20224X42           48" fork length (5,500 lbs)         PN-20224X42           71         Fork Pin         PN-202219           72         Bushing         PN-20203           73         Lever Arm Assembly w/ bushings         PN-20212           74         Load Roller         -           Nylon complete w/ bearings         PL-20210BN—B           Polyurethane complete w/bearings         PL-20210BN—B           76         Exit Roller         PN-20220           77         Lock Nut         PL-10218           78         Axle Assembly         PL-20215                                                                          | 2   |
| 65Bulkhead Eye PinPN-2020466Eye-boltPN-2022667BushingPN-20226A68Jam NutPN-10224AF69Push Bar-36" fork length (5,500 lbs)PN-20224X4248" fork length (5,500 lbs)PN-20224X4248" fork length (5,500 lbs)PN-20224X4871Fork length (5,500 lbs)PN-20224X4871Fork PinPN-2021972BushingPN-2021973Lever Arm Assembly w/ bushingsPN-2021274Load Roller BearingPL-2021475Load Roller-76Exit RollerPL-20210N-B77Lock NutPL-1021878Axle AssemblyPL-20215                                                                                                                                                                                                                                                                                                                                                                                                                                                                                                                                                                                                                                                                                                                                                                             | 2   |
| 66Eye-boltPN-2022667BushingPN-20226A68Jam NutPN-10224AF69Push Bar36" fork length (5,500 lbs)PN-20224X4642" fork length (5,500 lbs)PN-20224X4248" fork length (5,500 lbs)PN-20224X4871Fork PinPN-20224X4872BushingPN-20221973Lever Arm Assembly w/ bushingsPN-2021274Load Roller BearingPL-2021475Load RollerPL-20210BN—B76Exit RollerPN-2022077Lock NutPL-1021878Axle AssemblyPL-20215                                                                                                                                                                                                                                                                                                                                                                                                                                                                                                                                                                                                                                                                                                                                                                                                                                | 2   |
| 67BushingPN-20226A68Jam NutPN-10224AF69Push Bar-36" fork length (5,500 lbs)PN-20224X3642" fork length (5,500 lbs)PN-20224X4248" fork length (5,500 lbs)PN-20224X4871Fork PinPN-2021972BushingPN-2020373Lever Arm Assembly w/ bushingsPN-2021274Load Roller BearingPL-2021475Load RollerPL-20210BN-B76Exit RollerPL-20210S-B77Lock NutPL-1021878Axle AssemblyPL-20215                                                                                                                                                                                                                                                                                                                                                                                                                                                                                                                                                                                                                                                                                                                                                                                                                                                  | 2   |
| 68Jam NutPN-10224AF69Push Bar36" fork length (5,500 lbs)PN-20224X3642" fork length (5,500 lbs)PN-20224X4248" fork length (5,500 lbs)PN-20224X4871Fork PinPN-2021972BushingPN-2020373Lever Arm Assembly w/ bushingsPN-2021274Load Roller BearingPL-2021475Load RollerPL-20210BN-B76Exit RollerPL-20210S-B76Exit RollerPN-2022077Lock NutPL-1021878Axle AssemblyPL-20215                                                                                                                                                                                                                                                                                                                                                                                                                                                                                                                                                                                                                                                                                                                                                                                                                                                | 2   |
| 69Push BarPN-20224X3636" fork length (5,500 lbs)PN-20224X4242" fork length (5,500 lbs)PN-20224X4248" fork length (5,500 lbs)PN-20224X4871Fork PinPN-2021972BushingPN-2020373Lever Arm Assembly w/ bushingsPN-2021274Load Roller BearingPL-2021475Load RollerPL-20210BN-BPolyurethane complete w/bearingsPL-20210P-B76Exit RollerPL-20210S-B77Lock NutPL-1021878Axle AssemblyPL-20215                                                                                                                                                                                                                                                                                                                                                                                                                                                                                                                                                                                                                                                                                                                                                                                                                                  | 2   |
| 36° fork length (5,500 lbs)PN-20224X3642″ fork length (5,500 lbs)PN-20224X4248″ fork length (5,500 lbs)PN-20224X4871Fork PinPN-2021972BushingPN-2020373Lever Arm Assembly w/ bushingsPN-2021274Load Roller BearingPL-2021475Load RollerPL-20210BNB76Exit RollerPL-20210S-B76Exit RollerPN-2022077Lock NutPL-1021878Axle AssemblyPL-20215                                                                                                                                                                                                                                                                                                                                                                                                                                                                                                                                                                                                                                                                                                                                                                                                                                                                              | 2   |
| 42" fork length (5,500 lbs)PN-20224X4248" fork length (5,500 lbs)PN-20224X4871Fork PinPN-2021972BushingPN-2020373Lever Arm Assembly w/ bushingsPN-2021274Load Roller BearingPL-2021475Load RollerPl-20210BNB76Exit RollerPL-20210S-B76Exit RollerPN-2022077Lock NutPL-1021878Axle AssemblyPL-20215                                                                                                                                                                                                                                                                                                                                                                                                                                                                                                                                                                                                                                                                                                                                                                                                                                                                                                                    | 2   |
| 48" fork length (5,500 lbs)PN-20224X4871Fork PinPN-2021972BushingPN-2020373Lever Arm Assembly w/ bushingsPN-2021274Load Roller BearingPL-2021475Load RollerPL-20210BNB76Exit RollerPL-20210S-B76Exit RollerPN-2022077Lock NutPL-1021878Axle AssemblyPL-20215                                                                                                                                                                                                                                                                                                                                                                                                                                                                                                                                                                                                                                                                                                                                                                                                                                                                                                                                                          | 2   |
| 71Fork PinPN-2021972BushingPN-2020373Lever Arm Assembly w/ bushingsPN-2021274Load Roller BearingPL-2021475Load RollerPL-20210BN-B76Steel complete w/bearingsPL-20210S-B76Exit RollerPN-2022077Lock NutPL-1021878Axle AssemblyPL-20215                                                                                                                                                                                                                                                                                                                                                                                                                                                                                                                                                                                                                                                                                                                                                                                                                                                                                                                                                                                 | 2   |
| 72BushingPN-2020373Lever Arm Assembly w/ bushingsPN-2021274Load Roller BearingPL-2021475Load RollerPL-20210BN—B76Nylon complete w/ bearingsPL-20210BN—B76Exit RollerPL-20210S-B77Lock NutPL-2021078Axle AssemblyPL-20215                                                                                                                                                                                                                                                                                                                                                                                                                                                                                                                                                                                                                                                                                                                                                                                                                                                                                                                                                                                              | 2   |
| 73Lever Arm Assembly w/ bushingsPN-2021274Load Roller BearingPL-2021475Load RollerPL-20210BN—B76Steel complete w/ bearingsPL-20210P-B76Exit RollerPN-2022077Lock NutPL-1021878Axle AssemblyPL-20215                                                                                                                                                                                                                                                                                                                                                                                                                                                                                                                                                                                                                                                                                                                                                                                                                                                                                                                                                                                                                   | -   |
| 74Load Roller BearingPL-2021475Load RollerPL-20210BN—B76Polyurethane complete w/bearingsPL-20210P-B76Exit RollerPN-2022077Lock NutPL-1021878Axle AssemblyPL-20215                                                                                                                                                                                                                                                                                                                                                                                                                                                                                                                                                                                                                                                                                                                                                                                                                                                                                                                                                                                                                                                     | 4   |
| 75Load RollerNylon complete w/ bearingsPL-20210BN—BPolyurethane complete w/bearingsPL-20210P-BSteel complete w/bearingsPL-20210S-B76Exit Roller77Lock Nut78Axle AssemblyPL-20215                                                                                                                                                                                                                                                                                                                                                                                                                                                                                                                                                                                                                                                                                                                                                                                                                                                                                                                                                                                                                                      | 2   |
| Nylon complete w/ bearingsPL-20210BN—BPolyurethane complete w/bearingsPL-20210P-BSteel complete w/bearingsPL-20210S-B76Exit RollerPN-2022077Lock NutPL-1021878Axle AssemblyPL-20215                                                                                                                                                                                                                                                                                                                                                                                                                                                                                                                                                                                                                                                                                                                                                                                                                                                                                                                                                                                                                                   | 4   |
| Polyurethane complete w/bearingsPL-20210P-BSteel complete w/bearingsPL-20210S-B76Exit RollerPN-2022077Lock NutPL-1021878Axle AssemblyPL-20215                                                                                                                                                                                                                                                                                                                                                                                                                                                                                                                                                                                                                                                                                                                                                                                                                                                                                                                                                                                                                                                                         | _   |
| Steel complete w/bearingsPL-20210S-B76Exit RollerPN-2022077Lock NutPL-1021878Axle AssemblyPL-20215                                                                                                                                                                                                                                                                                                                                                                                                                                                                                                                                                                                                                                                                                                                                                                                                                                                                                                                                                                                                                                                                                                                    | 2   |
| 76         Exit Roller         PN-20220           77         Lock Nut         PL-10218           78         Axle Assembly         PL-20215                                                                                                                                                                                                                                                                                                                                                                                                                                                                                                                                                                                                                                                                                                                                                                                                                                                                                                                                                                                                                                                                            | 2   |
| 77         Lock Nut         PL-10218           78         Axle Assembly         PL-20215                                                                                                                                                                                                                                                                                                                                                                                                                                                                                                                                                                                                                                                                                                                                                                                                                                                                                                                                                                                                                                                                                                                              | 2   |
| 78 Axle Assembly PL-20215                                                                                                                                                                                                                                                                                                                                                                                                                                                                                                                                                                                                                                                                                                                                                                                                                                                                                                                                                                                                                                                                                                                                                                                             | 2   |
|                                                                                                                                                                                                                                                                                                                                                                                                                                                                                                                                                                                                                                                                                                                                                                                                                                                                                                                                                                                                                                                                                                                                                                                                                       | 2   |
| 79 Split Pin PN-20269                                                                                                                                                                                                                                                                                                                                                                                                                                                                                                                                                                                                                                                                                                                                                                                                                                                                                                                                                                                                                                                                                                                                                                                                 | 2   |
|                                                                                                                                                                                                                                                                                                                                                                                                                                                                                                                                                                                                                                                                                                                                                                                                                                                                                                                                                                                                                                                                                                                                                                                                                       | 4   |
| Replacement kits                                                                                                                                                                                                                                                                                                                                                                                                                                                                                                                                                                                                                                                                                                                                                                                                                                                                                                                                                                                                                                                                                                                                                                                                      |     |
| Pump assembly PN-20277                                                                                                                                                                                                                                                                                                                                                                                                                                                                                                                                                                                                                                                                                                                                                                                                                                                                                                                                                                                                                                                                                                                                                                                                |     |
| Seal Kit PL-20278                                                                                                                                                                                                                                                                                                                                                                                                                                                                                                                                                                                                                                                                                                                                                                                                                                                                                                                                                                                                                                                                                                                                                                                                     |     |
| Valve Kit PL-10279                                                                                                                                                                                                                                                                                                                                                                                                                                                                                                                                                                                                                                                                                                                                                                                                                                                                                                                                                                                                                                                                                                                                                                                                    |     |
| Complete Pump Repair Kit PL-20280                                                                                                                                                                                                                                                                                                                                                                                                                                                                                                                                                                                                                                                                                                                                                                                                                                                                                                                                                                                                                                                                                                                                                                                     |     |