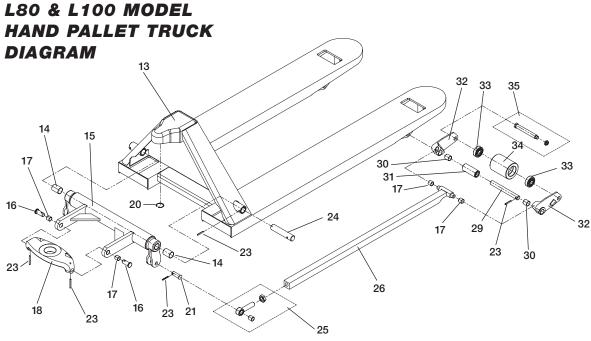

# *LR0655 MODEL HAND PALLET TRUCK CHASSIS DIAGRAM*

| ltem     | Description                           | Part #                      | Qty    |
|----------|---------------------------------------|-----------------------------|--------|
| 1        | Handle cap                            | PL-20274E                   | 1      |
| 2        | Split Pin                             | PL-90569E                   | 1      |
| 3        | Ball                                  | PL-10254M                   | 2      |
| 4        | Spring                                | PL-20274CM                  | 1<br>1 |
| 5<br>6   | Control Lever<br>Control Rod assembly | PL-30274BDM<br>PL-20274AC-M | 1      |
| 0<br>7   | Adjusting Nut                         | PL-20274AC-IM<br>PL-90571   | 1      |
| 8        | Split Pin                             | PL-20274RB                  | 1      |
| 9        | Roller complete with bushing          | PL-20274RA                  | 1      |
| 10       | Pin                                   | PL-20274P                   | 1      |
|          | Complete Handle (Items 1-10)          | PL-20276M                   | 1      |
| 12       | Split Pin                             | PL-10269                    | 1      |
| 15       | Bushing                               | PL-20306                    | 2      |
| 16       | Handle Bracket Pin                    | PL-20275                    | 2      |
| 17       | Ball                                  | PL-10244                    | 1      |
| 18       | Main Lift Piston                      | PN-20243                    | 1      |
|          |                                       |                             |        |
| 19       | Wiper Seal                            | PL-10245                    | 1      |
| 20       | Energized Seal                        | PL-10245                    | 1      |
| 20       | Main Seal                             | PL-10246                    | 1      |
| 22       | Split Pin                             | PL-20274S                   | 2      |
| 23       | Oil filler plug                       | PL-10267                    | 1      |
| 24       | Sealon                                | PL-10259A                   | 1      |
| 25       | Release Pin Spring                    | PL-10258                    | 1      |
| 26       | Release Pin O-Ring                    | PL-10259                    | 2      |
| 27       | Release Pin                           | PL-10260                    | 1      |
| 28       | Washer                                | PL-10239                    | 2      |
| 29       | Steer Wheel                           |                             |        |
|          | Nylon complete w/bearings             | PL-20236BN-B                | 2      |
|          | Polyurethane complete w/bearings      | PL-20236B-B                 | 2      |
| 20       | Steel complete w/bearings             | PL-10236BS-B                | 2<br>1 |
| 30<br>31 | Axle<br>Snap Ring                     | PL-10240E<br>PL-10237       | 2      |
| 32       | Hub Cap                               | PL-10237                    | 2      |
| 33       | Ball Bearing                          | PL-10238D                   | 4      |
| 34       | Snap Ring                             | PL-10235                    | 1      |
|          |                                       |                             |        |
|          |                                       |                             |        |
| 35       | Thrust Washer                         | PL-10234A                   | 1      |
| 36       | Standard Thrust Bearing               | PL-10234                    | 1      |
| 37       | Thrust Collar                         | PL-20233                    | 1      |
| 38       | Split Pin                             | PL-20242                    | 1      |
| 40       | Release Lever                         | PL-10268                    | 1      |
| 41       | Ball                                  | PL-10261A                   | 1      |
| 42       | Split Pin                             | PL-10263                    | 1      |
|          |                                       |                             |        |

| ItemDescriptionPart #43Plug Bolt SpringPL-1026444O-RingPH-1026645Ball ValvePL-1026146Plug Bolt O-RingPL-1026647Plug Bolt O-RingPL-1026648BallPL-1026149Pump Piston SealPL-1025150Pump Piston Wiper RingPL-1025151Handle Return SpringPL-10250A52Pump Piston WasherPL-10250C54Snap RingPL-10250C9ump Piston CompletePL-1025055ChassisPN-20200(Specify length, width & capacity)F656Torsion BarPN-2020127' wide truckPN-2020127' wide truckPN-2020158Lock boltPN-2020258Lock boltPN-2020160BushingPL-2020661Thrust Plate Shoulder PinPL-3020762Split PinPN-2022764Split PinPN-2022465Bulkhead Eye PinPN-20226A66Eye-bolt PinPN-20226A67BushingPN-20224X3668Jam NutPN-20224X3669Push Bar36' fork length (5,500 lbs)PN-20224X4871Fork PinPN-20221473Lever Arm Assembly w/ bushingsPN-2021974Load RollerPN-2021975Load Roller GearingPL-20210S-B76Exit RollerPN-202207                                                                                                                                                                                                                                                                                                                                                     | Qty |
|-----------------------------------------------------------------------------------------------------------------------------------------------------------------------------------------------------------------------------------------------------------------------------------------------------------------------------------------------------------------------------------------------------------------------------------------------------------------------------------------------------------------------------------------------------------------------------------------------------------------------------------------------------------------------------------------------------------------------------------------------------------------------------------------------------------------------------------------------------------------------------------------------------------------------------------------------------------------------------------------------------------------------------------------------------------------------------------------------------------------------------------------------------------------------------------------------------------------------|-----|
| 44         O-Ring         PH-10256           45         Ball Valve         PL-10262           46         Plug Bolt O-Ring         PL-10265           47         Plug Bolt         PL-10261           48         Ball         PL-10251           49         Pump Piston Seal         PL-10251           50         Pump Piston Wiper Ring         PL-10250           51         Handle Return Spring         PL-10250A           52         Pump Piston Washer         PL-102500           54         Snap Ring         PL-10250C           55         Chassis         PN-20200           (Specify length, width & capacity)         F6         Torsion Bar Bushing           57         Torsion Bar Bushing         PN-20201           58         Lock bolt         PN-10232           59         Thrust Plate Shoulder Pin         PL-30207           60         Bushing         PN-20208           61         Thrust Plate         PN-10232           59         Thrust Plate         PN-20207           63         Eye-bolt Pin         PN-20227           64         Split Pin         PN-20226           65         Bulkhead Eye Pin         PN-20226A                                                           | 1   |
| 45       Ball Valve       PL-10262         46       Plug Bolt O-Ring       PL-10265         47       Plug Bolt       PL-10261         48       Ball       PL-10251         49       Pump Piston Seal       PL-10251         50       Pump Piston Wiper Ring       PL-10251         51       Handle Return Spring       PL-20253         52       Pump Piston Washer       PL-10250A         53       Pump Piston Complete       PL-10250         54       Snap Ring       PL-10250         55       Chassis       PN-20200         (Specify length, width & capacity)       Forsion Bar       PN-20201         56       Torsion Bar       PN-20201         27" wide truck       PN-20202       PN-20201         27" wide truck       PN-20207       PN-10232         59       Thrust Plate Shoulder Pin       PL-30207         60       Bushing       PL-20206         61       Thrust Plate       PN-20221         53       Eye-bolt Pin       PN-20226         64       Split Pin       PN-20226         65       Bulkhead Eye Pin       PN-20226A         66       Eye-bolt       PN-20226A                                                                                                                        | 1   |
| 46         Plug Bolt O-Ring         PL-10265           47         Plug Bolt         PL-10264           48         Ball         PL-10251           49         Pump Piston Seal         PL-10251           50         Pump Piston Wiper Ring         PL-10251           51         Handle Return Spring         PL-10250A           52         Pump Piston Washer         PL-10250A           53         Pump Piston Complete         PL-10250           54         Snap Ring         PL-10250           55         Chassis         PN-20200           64         Torsion Bar Bushing         PN-20203A           57         Torsion Bar Bushing         PN-20201           58         Lock bolt         PN-10232           59         Thrust Plate Shoulder Pin         PL-30207           60         Bushing         PL-20206           61         Thrust Plate         PN-30231           62         Split Pin         PN-20226           63         Eye-bolt Pin         PN-20226           64         Split Pin         PN-20226           65         Bulkhead Eye Pin         PN-20226           64         Jam Nut         PN-10224AF                                                                            | 1   |
| 47       Plug Bolt       PL-10266         48       Ball       PL-10251         49       Pump Piston Seal       PL-10251         50       Pump Piston Wiper Ring       PL-10251         51       Handle Return Spring       PL-20253         52       Pump Piston Washer       PL-10250A         53       Pump Piston Complete       PL-10250         54       Snap Ring       PL-10250         55       Chassis       PN-20200         (Specify length, width & capacity)       56       Torsion Bar Bushing         57       Torsion Bar Bushing       PN-20201         27" wide truck       PN-20202         58       Lock bolt       PN-10232         59       Thrust Plate Shoulder Pin       PL-30207         60       Bushing       PL-20206         61       Thrust Plate       PN-30231         62       Split Pin       PN-20269A         63       Eye-bolt Pin       PN-20264         64       Split Pin       PN-202264         65       Bulkhead Eye Pin       PN-10224AF         69       Push Bar       36" fork length (5,500 lbs)       PN-20224X36         73       Lever Arm Assembly w/ bushings                                                                                                   | 1   |
| 48BallPL-1026149Pump Piston SealPL-1025250Pump Piston Wiper RingPL-1025151Handle Return SpringPL-2023352Pump Piston PinPL-10250A53Pump Piston WasherPL-10250B54Snap RingPL-10250C55ChassisPN-20200(Specify length, width & capacity)F656Torsion Bar BushingPN-2020157Torsion Bar20.5" wide truckPN-2020258Lock boltPN-2020259Thrust Plate Shoulder PinPL-3020760BushingPL-2026661Thrust PlatePN-3023162Split PinPN-20269B63Eye-bolt PinPN-20269A64Split PinPN-20226465Bulkhead Eye PinPN-20226466Eye-boltPN-20226467BushingPN-20226A68Jam NutPN-20224X3669Push Bar36" fork length (5,500 lbs)PN-20224X4271Fork PinPN-2021972BushingPN-2021973Lever Arm Assembly w/ bushingsPN-2021474Load RollerPL-20210BN—B75Load RollerPN-2022074Load RollerPL-20210B-B75Load RollerPN-2022076Exit RollerPN-2022077Lock NutPL-1021878Axle AssemblyPL-20215                                                                                                                                                                                                                                                                                                                                                                          | 1   |
| 49Pump Piston SealPL-1025250Pump Piston Wiper RingPL-1025151Handle Return SpringPL-2025352Pump Piston PinPL-10250A53Pump Piston WasherPL-10250B54Snap RingPL-10250CPump Piston CompletePL-1025055ChassisPN-20200(Specify length, width & capacity)5656Torsion Bar BushingPN-20203A57Torsion BarPN-2020127" wide truckPN-2020258Lock boltPN-2020258Lock boltPN-2020661Thrust Plate Shoulder PinPL-3020760BushingPL-2020661Thrust PlatePN-3023162Split PinPN-2022463Eye-bolt PinPN-2022664Split PinPN-2022665Bulkhead Eye PinPN-2022666Eye-boltPN-2022667BushingPN-20226A68Jam NutPN-20224X4269Push Bar36" fork length (5,500 lbs)71Fork length (5,500 lbs)PN-20224X4273Lever Arm Assembly w/ bushingsPN-2021974Load RollerPL-20210BN-B75Load RollerPL-20210BN-B76Exit RollerPN-2022077Lock NutPL-1021878Axle AssemblyPL-20215                                                                                                                                                                                                                                                                                                                                                                                          | 1   |
| 50Pump Piston Wiper RingPL-1025151Handle Return SpringPL-2025352Pump Piston PinPL-10250A53Pump Piston WasherPL-10250B54Snap RingPL-10250CPump Piston CompletePL-1025055ChassisPN-20200(Specify length, width & capacity)S656Torsion Bar20.5" wide truckPN-2020127" wide truckPN-2020258Lock boltPN-2020258Lock boltPN-2020661Thrust Plate Shoulder PinPL-3020760BushingPL-2026661Thrust PlatePN-20269B63Eye-bolt PinPN-20269B64Split PinPN-20269A65Bulkhead Eye PinPN-20226A66Eye-boltPN-20226A67BushingPN-20226A68Jam NutPN-20224X4269Push Bar                                                                                                                                                                                                                                                                                                                                                                                                                                                                                                                                                                                                                                                                       | 1   |
| 51Handle Return SpringPL-2025352Pump Piston PinPL-10250A53Pump Piston WasherPL-10250B54Snap RingPL-10250CPump Piston CompletePL-1025055ChassisPN-20200(Specify length, width & capacity)5656Torsion Bar BushingPN-20203A57Torsion Bar20.5" wide truck20.5" wide truckPN-2020258Lock boltPN-2020661Thrust Plate Shoulder PinPL-3020760BushingPL-2026661Thrust PlatePN-20269B63Eye-bolt PinPN-20269B64Split PinPN-2026465Bulkhead Eye PinPN-2022666Eye-boltPN-20226A67BushingPN-20226A68Jam NutPN-20224X4E69Push Bar36" fork length (5,500 lbs)64Split PinPN-20224X4E67BushingPN-20224X4E71Fork length (5,500 lbs)PN-20224X4272BushingPN-2021973Lever Arm Assembly w/ bushingsPN-2021474Load RollerPL-20210BN—B75Load RollerPL-20210B-B76Exit RollerPN-2022077Lock NutPL-1021878Axle AssemblyPL-20215                                                                                                                                                                                                                                                                                                                                                                                                                   | 1   |
| 52Pump Piston PinPL-10250A53Pump Piston WasherPL-10250B54Snap RingPL-10250CPump Piston CompletePL-1025055ChassisPN-20200(Specify length, width & capacity)5656Torsion Bar BushingPN-20203A57Torsion Bar20.5" wide truck20.5" wide truckPN-2020258Lock boltPN-2020259Thrust Plate Shoulder PinPL-3020760BushingPL-2020661Thrust PlatePN-20269B63Eye-bolt PinPN-20269B64Split PinPN-2026465Bulkhead Eye PinPN-2022666Eye-boltPN-20226A67BushingPN-20226A68Jam NutPN-20224X4E69Push Bar36" fork length (5,500 lbs)64Split PinPN-20224X4E67BushingPN-20226A73Lever Arm Assembly w/ bushingsPN-20224X4271Fork length (5,500 lbs)PN-20224X4273Lever Arm Assembly w/ bushingsPN-2021974Load RollerPL-20210BN—B75Load RollerPL-20210F-B76Exit RollerPN-2022077Lock NutPL-1021878Axle AssemblyPL-20215                                                                                                                                                                                                                                                                                                                                                                                                                         | 1   |
| 53Pump Piston WasherPL-10250B54Snap RingPL-10250CPump Piston CompletePL-1025055ChassisPN-20200(Specify length, width & capacity)5656Torsion Bar BushingPN-20203A57Torsion Bar20.5" wide truck20.5" wide truckPN-2020258Lock boltPN-2020258Lock boltPN-1023259Thrust Plate Shoulder PinPL-3020760BushingPL-2020661Thrust PlatePN-3023162Split PinPN-20269B63Eye-bolt PinPN-20269A65Bulkhead Eye PinPN-2022667BushingPN-20226A68Jam NutPN-20226A69Push Bar36" fork length (5,500 lbs)PN-20224X4642" fork length (5,500 lbs)PN-20224X4871Fork PinPN-2021972BushingPN-2021973Lever Arm Assembly w/ bushingsPN-2021474Load RollerPL-20210BN—B75Load RollerPL-20210BN—B76Exit RollerPN-2022077Lock NutPL-1021878Axle AssemblyPL-20215                                                                                                                                                                                                                                                                                                                                                                                                                                                                                       | 1   |
| 54Snap Ring<br>Pump Piston CompletePL-10250C<br>PL-1025055Chassis<br>(Specify length, width & capacity)PN-2020056Torsion Bar Bushing<br>20.5" wide truckPN-20201<br>PN-2020257Torsion Bar<br>20.5" wide truckPN-20201<br>PN-2020258Lock boltPN-1023259Thrust Plate Shoulder PinPL-3020760BushingPL-2020661Thrust PlatePN-3023162Split PinPN-2022764Split PinPN-20269B65Bulkhead Eye PinPN-20269A66Eye-boltPN-20226A67BushingPN-20226A68Jam NutPN-20224AF69Push Bar<br>36" fork length (5,500 lbs)PN-20224X42<br>PN-20224X42<br>48" fork length (5,500 lbs)71Fork PinPN-202372BushingPN-2021973Lever Arm Assembly w/ bushingsPN-2021474Load Roller<br>Nylon complete w/ bearingsPL-20210BN-B<br>PL-20210P-B76Exit RollerPN-2022077Lock NutPL-1021878Axle AssemblyPL-20215                                                                                                                                                                                                                                                                                                                                                                                                                                              | •   |
| Pump Piston CompletePL-1025055ChassisPN-20200(Specify length, width & capacity)PN-20203A56Torsion Bar BushingPN-20203A57Torsion BarPN-2020120.5" wide truckPN-2020258Lock boltPN-1023259Thrust Plate Shoulder PinPL-3020760BushingPL-2020661Thrust PlatePN-3023162Split PinPN-2022764Split PinPN-20269B65Bulkhead Eye PinPN-20269A66Eye-bolt PinPN-2022667BushingPN-20226A68Jam NutPN-20226A69Push Bar36" fork length (5,500 lbs)PN-20224X4248" fork length (5,500 lbs)PN-20224X4248" fork length (5,500 lbs)PN-20224X4871Fork PinPN-202373Lever Arm Assembly w/ bushingsPN-2021974Load Roller BearingPL-20210BN-B75Load Roller M/bearingsPL-20210BN-B76Exit RollerPN-2022077Lock NutPL-1021878Axle AssemblyPL-20215                                                                                                                                                                                                                                                                                                                                                                                                                                                                                                  | 1   |
| 55Chassis<br>(Specify length, width & capacity)PN-2020056Torsion Bar Bushing<br>20.5" wide truckPN-20201<br>27" wide truckPN-20201<br>27" wide truck57Torsion Bar<br>20.5" wide truckPN-20201<br>27" wide truckPN-2020258Lock boltPN-1023259Thrust Plate Shoulder PinPL-3020760BushingPL-2020661Thrust PlatePN-3023162Split PinPN-202269B63Eye-bolt PinPN-2022664Split PinPN-2022665Bulkhead Eye PinPN-2022666Eye-boltPN-2022667BushingPN-20226A68Jam NutPN-20224AF69Push Bar<br>36" fork length (5,500 lbs)PN-20224X42<br>48" fork length (5,500 lbs)71Fork PinPN-2021972BushingPN-2021973Lever Arm Assembly w/ bushingsPN-2021474Load Roller BearingPL-20210BN-B<br>PL-20210P-B75Load RollerPL-20210P-B76Exit RollerPN-2022077Lock NutPL-1021878Axle AssemblyPL-20215                                                                                                                                                                                                                                                                                                                                                                                                                                               | 1   |
| S6(Specify length, width & capacity)56Torsion Bar BushingPN-20203A57Torsion Bar20.5" wide truckPN-2020127" wide truckPN-2020258Lock boltPN-1023259Thrust Plate Shoulder PinPL-3020760BushingPL-2020661Thrust PlatePN-20269B63Eye-bolt PinPN-2022764Split PinPN-2022665Bulkhead Eye PinPN-2022666Eye-boltPN-2022667BushingPN-2022668Jam NutPN-20226A69Push Bar36" fork length (5,500 lbs)PN-20224X4248" fork length (5,500 lbs)PN-20224X4248" fork length (5,500 lbs)PN-20224X4871Fork PinPN-2021972BushingPN-2021973Lever Arm Assembly w/ bushingsPN-2021274Load RollerPL-20210BN-B75Load RollerPL-20210BN-B76Exit RollerPL-20210S-B77Lock NutPL-1021878Axle AssemblyPL-20215                                                                                                                                                                                                                                                                                                                                                                                                                                                                                                                                         | 1   |
| 56Torsion Bar BushingPN-20203A57Torsion Bar20.5" wide truckPN-2020127" wide truckPN-2020258Lock boltPN-1023259Thrust Plate Shoulder PinPL-3020760BushingPL-2020661Thrust PlatePN-3023162Split PinPN-20269B63Eye-bolt PinPN-20269A65Bulkhead Eye PinPN-2022666Eye-boltPN-2022667BushingPN-2022668Jam NutPN-20226A69Push Bar36" fork length (5,500 lbs)PN-20224X4F69Push Bar36" fork length (5,500 lbs)PN-20224X4271Fork length (5,500 lbs)PN-20224X4871Fork length (5,500 lbs)PN-20221972BushingPN-2021973Lever Arm Assembly w/ bushingsPN-2021274Load Roller BearingPL-20210BN-B75Load RollerPL-20210P-B76Exit RollerPL-20210S-B77Lock NutPL-1021878Axle AssemblyPL-20215                                                                                                                                                                                                                                                                                                                                                                                                                                                                                                                                             | 1   |
| 57         Torsion Bar         PN-20201           20.5" wide truck         PN-20202           58         Lock bolt         PN-10232           59         Thrust Plate Shoulder Pin         PL-30207           60         Bushing         PL-20206           61         Thrust Plate Shoulder Pin         PN-30231           62         Split Pin         PN-20269B           63         Eye-bolt Pin         PN-20269A           65         Bulkhead Eye Pin         PN-20226           66         Eye-bolt         PN-20226           67         Bushing         PN-20226           68         Jam Nut         PN-20226A           68         Jam Nut         PN-10224AF           69         Push Bar                                                                                                                                                                                                                                                                                                                                                                                                                                                                                                               |     |
| 20.5" wide truck         PN-20201           27" wide truck         PN-20202           58         Lock bolt         PN-10232           59         Thrust Plate Shoulder Pin         PL-30207           60         Bushing         PL-20206           61         Thrust Plate         PN-30231           62         Split Pin         PN-20269B           63         Eye-bolt Pin         PN-20269A           64         Split Pin         PN-20226           65         Bulkhead Eye Pin         PN-20226           66         Eye-bolt         PN-20226A           68         Jam Nut         PN-20226A           69         Push Bar         -           36" fork length (5,500 lbs)         PN-20224X4E           47" fork length (5,500 lbs)         PN-20224X42           48" fork length (5,500 lbs)         PN-20224X48           71         Fork Pin         PN-20224X48           71         Fork length (5,500 lbs)         PN-202219           72         Bushing         PN-202219           73         Lever Arm Assembly w/ bushings         PN-20212           74         Load Roller         -           75         Load Roller         - <td>4</td>                                                   | 4   |
| 27" wide truck         PN-20202           58         Lock bolt         PN-10232           59         Thrust Plate Shoulder Pin         PL-30207           60         Bushing         PL-20206           61         Thrust Plate         PN-30231           62         Split Pin         PN-20269B           63         Eye-bolt Pin         PN-20269A           65         Bulkhead Eye Pin         PN-20226           67         Bushing         PN-20226A           68         Jam Nut         PN-10224AF           69         Push Bar         36" fork length (5,500 lbs)         PN-20224X46           42" fork length (5,500 lbs)         PN-20224X48         PN-20224X48           71         Fork Pin         PN-202219           72         Bushing         PN-20221           74         Load Roller         PL-202108           75         Load Roller         PL-20210BN—B           74         Load Roller         PL-20210BN—B           75         Load Roller         PL-20210BN—B           76         Exit Roller         PN-20220           77         Lock Nut         PL-10218           78         Axle Assembly         PL-20215 <td></td>                                                     |     |
| 58         Lock bolt         PN-10232           59         Thrust Plate Shoulder Pin         PL-30207           60         Bushing         PL-20206           61         Thrust Plate         PN-30231           62         Split Pin         PN-20269B           63         Eye-bolt Pin         PN-20227           64         Split Pin         PN-20226           65         Bulkhead Eye Pin         PN-20226           66         Eye-bolt         PN-20226A           67         Bushing         PN-20226A           68         Jam Nut         PN-10224AF           69         Push Bar         -           36" fork length (5,500 lbs)         PN-20224X36           42" fork length (5,500 lbs)         PN-20224X42           48" fork length (5,500 lbs)         PN-20224X42           48" fork length (5,500 lbs)         PN-20224X42           48" fork length (5,500 lbs)         PN-20224X48           71         Fork Pin         PN-202219           72         Bushing         PN-20219           73         Lever Arm Assembly w/ bushings         PN-20212           74         Load Roller Bearing         PL-20210BN-B           75         Load Roller <td>1</td>                               | 1   |
| 59         Thrust Plate Shoulder Pin         PL-30207           60         Bushing         PL-20206           61         Thrust Plate         PN-30231           62         Split Pin         PN-20269B           63         Eye-bolt Pin         PN-20269A           65         Bulkhead Eye Pin         PN-20226           66         Eye-bolt         PN-20226           67         Bushing         PN-20226A           68         Jam Nut         PN-10224AF           69         Push Bar         -           36" fork length (5,500 lbs)         PN-20224X36           42" fork length (5,500 lbs)         PN-20224X42           48" fork length (5,500 lbs)         PN-202219           72         Bushing         PN-20219           73         Lever Arm Assembly w/ bushings         PN-20212           74         Load Roller Bearing         PL-20210BN-B           75         Load Roller         PL-20210BN-B           76         Exit Rol                     | 1   |
| 60         Bushing         PL-20206           61         Thrust Plate         PN-30231           62         Split Pin         PN-20269B           63         Eye-bolt Pin         PN-20227           64         Split Pin         PN-20224           65         Bulkhead Eye Pin         PN-20226           66         Eye-bolt         PN-20226A           67         Bushing         PN-20226A           68         Jam Nut         PN-10224AF           69         Push Bar         36" fork length (5,500 lbs)         PN-20224X36           42" fork length (5,500 lbs)         PN-20224X42         48" fork length (5,500 lbs)         PN-20224X42           48" fork length (5,500 lbs)         PN-20224X42         48" fork length (5,500 lbs)         PN-20224X42           71         Fork Pin         PN-202214         PN-20219           72         Bushing         PN-20219         PN-20212           74         Load Roller Bearing         PL-20210BN—B         PL-20210BN—B           75         Load Roller         PL-20210S-B         PL-20210S-B           76         Exit Roller         PN-20220         PN-20220           77         Lock Nut         PL-10218           78 </td <td>1</td> | 1   |
| 61         Thrust Plate         PN-30231           62         Split Pin         PN-20269B           63         Eye-bolt Pin         PN-20227           64         Split Pin         PN-20227           64         Split Pin         PN-20269A           65         Bulkhead Eye Pin         PN-20204           66         Eye-bolt         PN-20226           67         Bushing         PN-20226A           68         Jam Nut         PN-10224AF           69         Push Bar         36" fork length (5,500 lbs)         PN-20224X36           42" fork length (5,500 lbs)         PN-20224X42         48" fork length (5,500 lbs)         PN-20224X42           48" fork length (5,500 lbs)         PN-20224X42         48" fork length (5,500 lbs)         PN-20224X42           71         Fork Pin         PN-20219         PN-20219           72         Bushing         PN-20203         PN-20212           74         Load Roller Bearing         PL-20210BN—B           75         Load Roller         PL-20210BN—B           76         Exit Roller         PL-20210S-B           76         Exit Roller         PN-20220           77         Lock Nut         PL-10218                                 | 2   |
| 61         Thrust Plate         PN-30231           62         Split Pin         PN-20269B           63         Eye-bolt Pin         PN-20227           64         Split Pin         PN-20227           64         Split Pin         PN-2024           65         Bulkhead Eye Pin         PN-20204           66         Eye-bolt         PN-20226A           67         Bushing         PN-20224AF           68         Jam Nut         PN-10224AF           69         Push Bar         36" fork length (5,500 lbs)         PN-20224X36           42" fork length (5,500 lbs)         PN-20224X42         48" fork length (5,500 lbs)         PN-20224X42           48" fork length (5,500 lbs)         PN-20224X42         48" fork length (5,500 lbs)         PN-20224X42           71         Fork Pin         PN-20219         PN-20219           72         Bushing         PN-20203         PN-20212           74         Load Roller Bearing         PL-20210BN—B           75         Load Roller         PL-20210BN—B           76         Exit Roller         PL-20210S-B           76         Exit Roller         PN-20220           77         Lock Nut         PL-10218                                 | 6   |
| 62         Split Pin         PN-20269B           63         Eye-bolt Pin         PN-20227           64         Split Pin         PN-20269A           65         Bulkhead Eye Pin         PN-20204           66         Eye-bolt         PN-20226           67         Bushing         PN-20226A           68         Jam Nut         PN-20224AF           69         Push Bar         36" fork length (5,500 lbs)         PN-20224X36           42" fork length (5,500 lbs)         PN-20224X42         48" fork length (5,500 lbs)         PN-20224X42           48" fork length (5,500 lbs)         PN-20224X48         71         Fork Pin         PN-20221           72         Bushing         PN-20219         PN-20219           73         Lever Arm Assembly w/ bushings         PN-20212           74         Load Roller         Huylon complete w/ bearings         PL-20210BN-B           75         Load Roller         PL-20210BN-B         PL-20210P-B           76         Exit Roller         PN-20220         PN-20220           77         Lock Nut         PL-10218         PL-20215                                                                                                             | 1   |
| 63         Eye-bolt Pin         PN-20227           64         Split Pin         PN-20269A           65         Bulkhead Eye Pin         PN-20204           66         Eye-bolt         PN-20226           67         Bushing         PN-20226A           68         Jam Nut         PN-10224AF           69         Push Bar         36" fork length (5,500 lbs)         PN-20224X36           42" fork length (5,500 lbs)         PN-20224X42         48" fork length (5,500 lbs)         PN-20224X42           48" fork length (5,500 lbs)         PN-20224X48         71         Fork Pin         PN-202219           72         Bushing         PN-20221         PN-20221         PN-20219           73         Lever Arm Assembly w/ bushings         PN-20212           74         Load Roller Bearing         PL-20210BN—B           75         Load Roller         PL-20210BN—B           76         Exit Roller         PL-20210S-B           76         Exit Roller         PN-20220           77         Lock Nut         PL-10218           78         Axle Assembly         PL-20215                                                                                                                     | 4   |
| 64         Split Pin         PN-20269A           65         Bulkhead Eye Pin         PN-20204           66         Eye-bolt         PN-20226           67         Bushing         PN-20226A           68         Jam Nut         PN-10224AF           69         Push Bar         -           36" fork length (5,500 lbs)         PN-20224X36           42" fork length (5,500 lbs)         PN-20224X42           48" fork length (5,500 lbs)         PN-20224X42           71         Fork Pin         PN-202219           72         Bushing         PN-20203           73         Lever Arm Assembly w/ bushings         PN-20212           74         Load Roller         -           Nylon complete w/ bearings         PL-20210BN—B           Polyurethane complete w/bearings         PL-20210BN—B           76         Exit Roller         PN-20220           77         Lock Nut         PL-10218           78         Axle Assembly         PL-20215                                                                          | 2   |
| 65Bulkhead Eye PinPN-2020466Eye-boltPN-2022667BushingPN-20226A68Jam NutPN-10224AF69Push Bar-36" fork length (5,500 lbs)PN-20224X4248" fork length (5,500 lbs)PN-20224X4248" fork length (5,500 lbs)PN-20224X4871Fork length (5,500 lbs)PN-20224X4871Fork PinPN-2021972BushingPN-2021973Lever Arm Assembly w/ bushingsPN-2021274Load Roller BearingPL-2021475Load Roller-76Exit RollerPL-20210N-B77Lock NutPL-1021878Axle AssemblyPL-20215                                                                                                                                                                                                                                                                                                                                                                                                                                                                                                                                                                                                                                                                                                                                                                             | 2   |
| 66Eye-boltPN-2022667BushingPN-20226A68Jam NutPN-10224AF69Push Bar36" fork length (5,500 lbs)PN-20224X4642" fork length (5,500 lbs)PN-20224X4248" fork length (5,500 lbs)PN-20224X4871Fork PinPN-20224X4872BushingPN-20221973Lever Arm Assembly w/ bushingsPN-2021274Load Roller BearingPL-2021475Load RollerPL-20210BN—B76Exit RollerPN-2022077Lock NutPL-1021878Axle AssemblyPL-20215                                                                                                                                                                                                                                                                                                                                                                                                                                                                                                                                                                                                                                                                                                                                                                                                                                | 2   |
| 67BushingPN-20226A68Jam NutPN-10224AF69Push Bar-36" fork length (5,500 lbs)PN-20224X3642" fork length (5,500 lbs)PN-20224X4248" fork length (5,500 lbs)PN-20224X4871Fork PinPN-2021972BushingPN-2020373Lever Arm Assembly w/ bushingsPN-2021274Load Roller BearingPL-2021475Load RollerPL-20210BN-B76Exit RollerPL-20210S-B77Lock NutPL-1021878Axle AssemblyPL-20215                                                                                                                                                                                                                                                                                                                                                                                                                                                                                                                                                                                                                                                                                                                                                                                                                                                  | 2   |
| 68Jam NutPN-10224AF69Push Bar36" fork length (5,500 lbs)PN-20224X3642" fork length (5,500 lbs)PN-20224X4248" fork length (5,500 lbs)PN-20224X4871Fork PinPN-2021972BushingPN-2020373Lever Arm Assembly w/ bushingsPN-2021274Load Roller BearingPL-2021475Load RollerPL-20210BN-B76Exit RollerPL-20210S-B76Exit RollerPN-2022077Lock NutPL-1021878Axle AssemblyPL-20215                                                                                                                                                                                                                                                                                                                                                                                                                                                                                                                                                                                                                                                                                                                                                                                                                                                | 2   |
| 69Push BarPN-20224X3636" fork length (5,500 lbs)PN-20224X4242" fork length (5,500 lbs)PN-20224X4248" fork length (5,500 lbs)PN-20224X4871Fork PinPN-2021972BushingPN-2020373Lever Arm Assembly w/ bushingsPN-2021274Load Roller BearingPL-2021475Load RollerPL-20210BN-BPolyurethane complete w/bearingsPL-20210P-B76Exit RollerPL-20210S-B77Lock NutPL-1021878Axle AssemblyPL-20215                                                                                                                                                                                                                                                                                                                                                                                                                                                                                                                                                                                                                                                                                                                                                                                                                                  | 2   |
| 36° fork length (5,500 lbs)PN-20224X3642″ fork length (5,500 lbs)PN-20224X4248″ fork length (5,500 lbs)PN-20224X4871Fork PinPN-2021972BushingPN-2020373Lever Arm Assembly w/ bushingsPN-2021274Load Roller BearingPL-2021475Load RollerPL-20210BNB76Exit RollerPL-20210S-B76Exit RollerPN-2022077Lock NutPL-1021878Axle AssemblyPL-20215                                                                                                                                                                                                                                                                                                                                                                                                                                                                                                                                                                                                                                                                                                                                                                                                                                                                              | 2   |
| 42" fork length (5,500 lbs)PN-20224X4248" fork length (5,500 lbs)PN-20224X4871Fork PinPN-2021972BushingPN-2020373Lever Arm Assembly w/ bushingsPN-2021274Load Roller BearingPL-2021475Load RollerPl-20210BNB76Exit RollerPL-20210S-B76Exit RollerPN-2022077Lock NutPL-1021878Axle AssemblyPL-20215                                                                                                                                                                                                                                                                                                                                                                                                                                                                                                                                                                                                                                                                                                                                                                                                                                                                                                                    | 2   |
| 48" fork length (5,500 lbs)PN-20224X4871Fork PinPN-2021972BushingPN-2020373Lever Arm Assembly w/ bushingsPN-2021274Load Roller BearingPL-2021475Load RollerPL-20210BNB76Exit RollerPL-20210S-B76Exit RollerPN-2022077Lock NutPL-1021878Axle AssemblyPL-20215                                                                                                                                                                                                                                                                                                                                                                                                                                                                                                                                                                                                                                                                                                                                                                                                                                                                                                                                                          | 2   |
| 71Fork PinPN-2021972BushingPN-2020373Lever Arm Assembly w/ bushingsPN-2021274Load Roller BearingPL-2021475Load RollerPL-20210BN-B76Steel complete w/bearingsPL-20210S-B76Exit RollerPN-2022077Lock NutPL-1021878Axle AssemblyPL-20215                                                                                                                                                                                                                                                                                                                                                                                                                                                                                                                                                                                                                                                                                                                                                                                                                                                                                                                                                                                 | 2   |
| 72BushingPN-2020373Lever Arm Assembly w/ bushingsPN-2021274Load Roller BearingPL-2021475Load RollerPL-20210BN—B76Nylon complete w/ bearingsPL-20210BN—B76Exit RollerPL-20210S-B77Lock NutPL-2021078Axle AssemblyPL-20215                                                                                                                                                                                                                                                                                                                                                                                                                                                                                                                                                                                                                                                                                                                                                                                                                                                                                                                                                                                              | 2   |
| 73Lever Arm Assembly w/ bushingsPN-2021274Load Roller BearingPL-2021475Load RollerPL-20210BN—B76Steel complete w/ bearingsPL-20210P-B76Exit RollerPN-2022077Lock NutPL-1021878Axle AssemblyPL-20215                                                                                                                                                                                                                                                                                                                                                                                                                                                                                                                                                                                                                                                                                                                                                                                                                                                                                                                                                                                                                   | -   |
| 74Load Roller BearingPL-2021475Load RollerPL-20210BN—B76Polyurethane complete w/bearingsPL-20210P-B76Exit RollerPN-2022077Lock NutPL-1021878Axle AssemblyPL-20215                                                                                                                                                                                                                                                                                                                                                                                                                                                                                                                                                                                                                                                                                                                                                                                                                                                                                                                                                                                                                                                     | 4   |
| 75Load RollerNylon complete w/ bearingsPL-20210BN—BPolyurethane complete w/bearingsPL-20210P-BSteel complete w/bearingsPL-20210S-B76Exit Roller77Lock Nut78Axle AssemblyPL-20215                                                                                                                                                                                                                                                                                                                                                                                                                                                                                                                                                                                                                                                                                                                                                                                                                                                                                                                                                                                                                                      | 2   |
| Nylon complete w/ bearingsPL-20210BN—BPolyurethane complete w/bearingsPL-20210P-BSteel complete w/bearingsPL-20210S-B76Exit RollerPN-2022077Lock NutPL-1021878Axle AssemblyPL-20215                                                                                                                                                                                                                                                                                                                                                                                                                                                                                                                                                                                                                                                                                                                                                                                                                                                                                                                                                                                                                                   | 4   |
| Polyurethane complete w/bearingsPL-20210P-BSteel complete w/bearingsPL-20210S-B76Exit RollerPN-2022077Lock NutPL-1021878Axle AssemblyPL-20215                                                                                                                                                                                                                                                                                                                                                                                                                                                                                                                                                                                                                                                                                                                                                                                                                                                                                                                                                                                                                                                                         | _   |
| Steel complete w/bearingsPL-20210S-B76Exit RollerPN-2022077Lock NutPL-1021878Axle AssemblyPL-20215                                                                                                                                                                                                                                                                                                                                                                                                                                                                                                                                                                                                                                                                                                                                                                                                                                                                                                                                                                                                                                                                                                                    | 2   |
| 76         Exit Roller         PN-20220           77         Lock Nut         PL-10218           78         Axle Assembly         PL-20215                                                                                                                                                                                                                                                                                                                                                                                                                                                                                                                                                                                                                                                                                                                                                                                                                                                                                                                                                                                                                                                                            | 2   |
| 77         Lock Nut         PL-10218           78         Axle Assembly         PL-20215                                                                                                                                                                                                                                                                                                                                                                                                                                                                                                                                                                                                                                                                                                                                                                                                                                                                                                                                                                                                                                                                                                                              | 2   |
| 78 Axle Assembly PL-20215                                                                                                                                                                                                                                                                                                                                                                                                                                                                                                                                                                                                                                                                                                                                                                                                                                                                                                                                                                                                                                                                                                                                                                                             | 2   |
|                                                                                                                                                                                                                                                                                                                                                                                                                                                                                                                                                                                                                                                                                                                                                                                                                                                                                                                                                                                                                                                                                                                                                                                                                       | 2   |
| 79 Split Pin PN-20269                                                                                                                                                                                                                                                                                                                                                                                                                                                                                                                                                                                                                                                                                                                                                                                                                                                                                                                                                                                                                                                                                                                                                                                                 | 2   |
|                                                                                                                                                                                                                                                                                                                                                                                                                                                                                                                                                                                                                                                                                                                                                                                                                                                                                                                                                                                                                                                                                                                                                                                                                       | 4   |
| Replacement kits                                                                                                                                                                                                                                                                                                                                                                                                                                                                                                                                                                                                                                                                                                                                                                                                                                                                                                                                                                                                                                                                                                                                                                                                      |     |
| Pump assembly PN-20277                                                                                                                                                                                                                                                                                                                                                                                                                                                                                                                                                                                                                                                                                                                                                                                                                                                                                                                                                                                                                                                                                                                                                                                                |     |
| Seal Kit PL-20278                                                                                                                                                                                                                                                                                                                                                                                                                                                                                                                                                                                                                                                                                                                                                                                                                                                                                                                                                                                                                                                                                                                                                                                                     |     |
| Valve Kit PL-10279                                                                                                                                                                                                                                                                                                                                                                                                                                                                                                                                                                                                                                                                                                                                                                                                                                                                                                                                                                                                                                                                                                                                                                                                    |     |
| Complete Pump Repair Kit PL-20280                                                                                                                                                                                                                                                                                                                                                                                                                                                                                                                                                                                                                                                                                                                                                                                                                                                                                                                                                                                                                                                                                                                                                                                     |     |