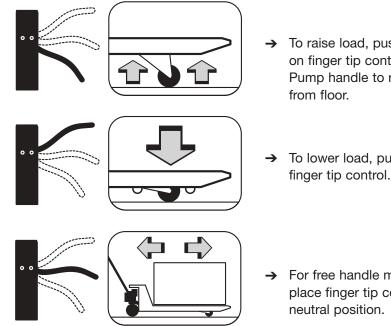

### OPERATING INSTRUCTIONS

- To raise load, push down on finger tip control. Pump handle to raise load
- To lower load, pull up on finger tip control.

For free handle movement, place finger tip control in neutral position.

#### NOTE:

The neutral position disengages the pump from the lifting mechanism. This frees the handle, which makes pulling loads much easier. Also the pump is not being subjected to shock pressures while the truck is in motion.

## **OPERATING INSTRUCTIONS**

- $\rightarrow$  To raise load, push down on finger tip control. Pump handle to raise load
- To lower load, pull up on finger tip control.

→ For free handle movement. place finger tip control in

**NOTE:** The neutral position disengages the pump from the lifting mechanism. This frees the handle, which makes pulling loads much easier. Also the pump is not being subjected to shock pressures while the truck is in motion.