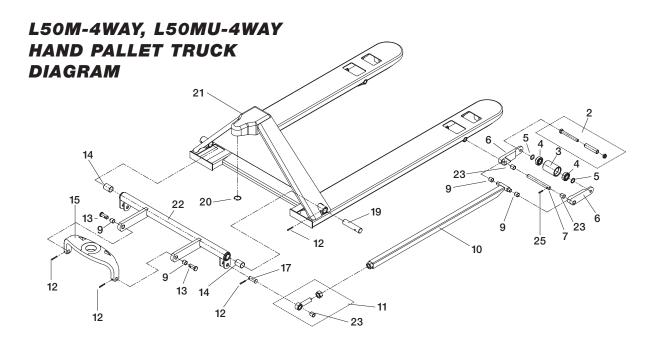

## TABLE OF CONTENTS

| DELIVERY INSPECTION                                   | 2       |
|-------------------------------------------------------|---------|
| SAFETY PROCEDURES/OPERATION                           | 3       |
| MAINTENANCE                                           | 4       |
| TROUBLE SHOOTING                                      | 5       |
| HYDRAULIC PUMP CHANGE PROCEDURE                       | 6       |
| WARRANTY POLICY                                       | 7       |
| STANDARD PUMP AND HANDLE ASSEMBLY                     | 8 - 9   |
| LR2055 & L60 MODELS - FRAME ASSEMBLY                  | 8 - 9   |
| L50M & L50MU MODELS (including 4WAY) - FRAME ASSEMBLY | 10 - 11 |
| HEAVY DUTY PUMP AND HANDLE ASSEMBLY                   | 12 - 13 |
| L80 & L100 MODELS - FRAME ASSEMBLY                    | 12 - 13 |
| OPTIONAL TANDEM LOAD ROLLER & BRAKE ASSEMBLY          | 14 - 15 |