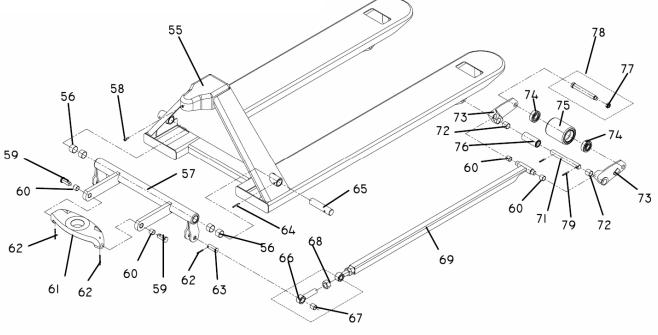

# *LR0655 MODEL HAND PALLET TRUCK CHASSIS DIAGRAM*

| ltem     | Description                           | Part #                      | Qty    |
|----------|---------------------------------------|-----------------------------|--------|
| 1        | Handle cap                            | PL-20274E                   | 1      |
| 2        | Split Pin                             | PL-90569E                   | 1      |
| 3        | Ball                                  | PL-10254M                   | 2      |
| 4        | Spring                                | PL-20274CM                  | 1<br>1 |
| 5<br>6   | Control Lever<br>Control Rod assembly | PL-30274BDM<br>PL-20274AC-M | 1      |
| 0<br>7   | Adjusting Nut                         | PL-20274AC-IM<br>PL-90571   | 1      |
| 8        | Split Pin                             | PL-20274RB                  | 1      |
| 9        | Roller complete with bushing          | PL-20274RA                  | 1      |
| 10       | Pin                                   | PL-20274P                   | 1      |
|          | Complete Handle (Items 1-10)          | PL-20276M                   | 1      |
| 12       | Split Pin                             | PL-10269                    | 1      |
| 15       | Bushing                               | PL-20306                    | 2      |
| 16       | Handle Bracket Pin                    | PL-20275                    | 2      |
| 17       | Ball                                  | PL-10244                    | 1      |
| 18       | Main Lift Piston                      | PN-20243                    | 1      |
|          |                                       |                             |        |
| 19       | Wiper Seal                            | PL-10245                    | 1      |
| 20       | Energized Seal                        | PL-10245                    | 1      |
| 20       | Main Seal                             | PL-10246                    | 1      |
| 22       | Split Pin                             | PL-20274S                   | 2      |
| 23       | Oil filler plug                       | PL-10267                    | 1      |
| 24       | Sealon                                | PL-10259A                   | 1      |
| 25       | Release Pin Spring                    | PL-10258                    | 1      |
| 26       | Release Pin O-Ring                    | PL-10259                    | 2      |
| 27       | Release Pin                           | PL-10260                    | 1      |
| 28       | Washer                                | PL-10239                    | 2      |
| 29       | Steer Wheel                           |                             |        |
|          | Nylon complete w/bearings             | PL-20236BN-B                | 2      |
|          | Polyurethane complete w/bearings      | PL-20236B-B                 | 2      |
| 20       | Steel complete w/bearings             | PL-10236BS-B                | 2<br>1 |
| 30<br>31 | Axle<br>Snap Ring                     | PL-10240E<br>PL-10237       | 2      |
| 32       | Hub Cap                               | PL-10237                    | 2      |
| 33       | Ball Bearing                          | PL-10238D                   | 4      |
| 34       | Snap Ring                             | PL-10235                    | 1      |
|          |                                       |                             |        |
|          |                                       |                             |        |
| 35       | Thrust Washer                         | PL-10234A                   | 1      |
| 36       | Standard Thrust Bearing               | PL-10234                    | 1      |
| 37       | Thrust Collar                         | PL-20233                    | 1      |
| 38       | Split Pin                             | PL-20242                    | 1      |
| 40       | Release Lever                         | PL-10268                    | 1      |
| 41       | Ball                                  | PL-10261A                   | 1      |
| 42       | Split Pin                             | PL-10263                    | 1      |
|          |                                       |                             |        |

| ItemDescriptionPart #43Plug Bolt SpringPL-1026444O-RingPH-1026645Ball ValvePL-1026146Plug Bolt O-RingPL-1026647Plug Bolt O-RingPL-1026648BallPL-1026149Pump Piston SealPL-1025150Pump Piston Wiper RingPL-1025151Handle Return SpringPL-10250A52Pump Piston WasherPL-10250C54Snap RingPL-10250C9ump Piston CompletePL-1025055ChassisPN-20200(Specify length, width & capacity)F656Torsion BarPN-2020127' wide truckPN-2020127' wide truckPN-2020158Lock boltPN-2020258Lock boltPN-2020160BushingPL-2020661Thrust Plate Shoulder PinPL-3020762Split PinPN-2022764Split PinPN-2022465Bulkhead Eye PinPN-20226A66Eye-bolt PinPN-20226A67BushingPN-20224X3668Jam NutPN-20224X3669Push Bar36' fork length (5,500 lbs)PN-20224X4871Fork PinPN-20221473Lever Arm Assembly w/ bushingsPN-2021974Load RollerPN-2021975Load Roller GearingPL-20210S-B76Exit RollerPN-202207                                                                                                                                                                                                                                                                                                                                                     | Qty |
|-----------------------------------------------------------------------------------------------------------------------------------------------------------------------------------------------------------------------------------------------------------------------------------------------------------------------------------------------------------------------------------------------------------------------------------------------------------------------------------------------------------------------------------------------------------------------------------------------------------------------------------------------------------------------------------------------------------------------------------------------------------------------------------------------------------------------------------------------------------------------------------------------------------------------------------------------------------------------------------------------------------------------------------------------------------------------------------------------------------------------------------------------------------------------------------------------------------------------|-----|
| 44         O-Ring         PH-10256           45         Ball Valve         PL-10262           46         Plug Bolt O-Ring         PL-10265           47         Plug Bolt         PL-10261           48         Ball         PL-10251           49         Pump Piston Seal         PL-10251           50         Pump Piston Wiper Ring         PL-10250           51         Handle Return Spring         PL-10250A           52         Pump Piston Washer         PL-102500           54         Snap Ring         PL-10250C           55         Chassis         PN-20200           (Specify length, width & capacity)         F6         Torsion Bar Bushing           57         Torsion Bar Bushing         PN-20201           58         Lock bolt         PN-10232           59         Thrust Plate Shoulder Pin         PL-30207           60         Bushing         PN-20208           61         Thrust Plate         PN-10232           59         Thrust Plate         PN-20207           63         Eye-bolt Pin         PN-20227           64         Split Pin         PN-20226           65         Bulkhead Eye Pin         PN-20226A                                                           | 1   |
| 45       Ball Valve       PL-10262         46       Plug Bolt O-Ring       PL-10265         47       Plug Bolt       PL-10261         48       Ball       PL-10251         49       Pump Piston Seal       PL-10251         50       Pump Piston Wiper Ring       PL-10251         51       Handle Return Spring       PL-20253         52       Pump Piston Washer       PL-10250A         53       Pump Piston Complete       PL-10250         54       Snap Ring       PL-10250         55       Chassis       PN-20200         (Specify length, width & capacity)       Forsion Bar       PN-20201         56       Torsion Bar       PN-20201         27" wide truck       PN-20202       PN-20201         27" wide truck       PN-20207       PN-10232         59       Thrust Plate Shoulder Pin       PL-30207         60       Bushing       PL-20206         61       Thrust Plate       PN-20221         53       Eye-bolt Pin       PN-20226         64       Split Pin       PN-20226         65       Bulkhead Eye Pin       PN-20226A         66       Eye-bolt       PN-20226A                                                                                                                        | 1   |
| 46         Plug Bolt O-Ring         PL-10265           47         Plug Bolt         PL-10264           48         Ball         PL-10251           49         Pump Piston Seal         PL-10251           50         Pump Piston Wiper Ring         PL-10251           51         Handle Return Spring         PL-10250A           52         Pump Piston Washer         PL-10250A           53         Pump Piston Complete         PL-10250           54         Snap Ring         PL-10250           55         Chassis         PN-20200           64         Torsion Bar Bushing         PN-20203A           57         Torsion Bar Bushing         PN-20201           58         Lock bolt         PN-10232           59         Thrust Plate Shoulder Pin         PL-30207           60         Bushing         PL-20206           61         Thrust Plate         PN-30231           62         Split Pin         PN-20226           63         Eye-bolt Pin         PN-20226           64         Split Pin         PN-20226           65         Bulkhead Eye Pin         PN-20226           64         Jam Nut         PN-10224AF                                                                            | 1   |
| 47       Plug Bolt       PL-10266         48       Ball       PL-10251         49       Pump Piston Seal       PL-10251         50       Pump Piston Wiper Ring       PL-10251         51       Handle Return Spring       PL-20253         52       Pump Piston Washer       PL-10250A         53       Pump Piston Complete       PL-10250         54       Snap Ring       PL-10250         55       Chassis       PN-20200         (Specify length, width & capacity)       56       Torsion Bar Bushing         57       Torsion Bar Bushing       PN-20201         27" wide truck       PN-20202         58       Lock bolt       PN-10232         59       Thrust Plate Shoulder Pin       PL-30207         60       Bushing       PL-20206         61       Thrust Plate       PN-30231         62       Split Pin       PN-20269A         63       Eye-bolt Pin       PN-20264         64       Split Pin       PN-202264         65       Bulkhead Eye Pin       PN-10224AF         69       Push Bar       36" fork length (5,500 lbs)       PN-20224X36         73       Lever Arm Assembly w/ bushings                                                                                                   | 1   |
| 48BallPL-1026149Pump Piston SealPL-1025250Pump Piston Wiper RingPL-1025151Handle Return SpringPL-2023352Pump Piston PinPL-10250A53Pump Piston WasherPL-10250B54Snap RingPL-10250C55ChassisPN-20200(Specify length, width & capacity)F656Torsion Bar BushingPN-2020157Torsion Bar20.5" wide truckPN-2020258Lock boltPN-2020259Thrust Plate Shoulder PinPL-3020760BushingPL-2026661Thrust PlatePN-3023162Split PinPN-20269B63Eye-bolt PinPN-20269A64Split PinPN-20226465Bulkhead Eye PinPN-20226466Eye-boltPN-20226467BushingPN-20226A68Jam NutPN-20224X3669Push Bar36" fork length (5,500 lbs)PN-20224X4271Fork PinPN-2021972BushingPN-2021973Lever Arm Assembly w/ bushingsPN-2021474Load RollerPL-20210BN—B75Load RollerPN-2022074Load RollerPL-20210B-B75Load RollerPN-2022076Exit RollerPN-2022077Lock NutPL-1021878Axle AssemblyPL-20215                                                                                                                                                                                                                                                                                                                                                                          | 1   |
| 49Pump Piston SealPL-1025250Pump Piston Wiper RingPL-1025151Handle Return SpringPL-2025352Pump Piston PinPL-10250A53Pump Piston WasherPL-10250B54Snap RingPL-10250CPump Piston CompletePL-1025055ChassisPN-20200(Specify length, width & capacity)5656Torsion Bar BushingPN-20203A57Torsion BarPN-2020127" wide truckPN-2020258Lock boltPN-2020258Lock boltPN-2020661Thrust Plate Shoulder PinPL-3020760BushingPL-2020661Thrust PlatePN-3023162Split PinPN-2022463Eye-bolt PinPN-2022664Split PinPN-2022665Bulkhead Eye PinPN-2022666Eye-boltPN-2022667BushingPN-20226A68Jam NutPN-20224X4269Push Bar36" fork length (5,500 lbs)71Fork length (5,500 lbs)PN-20224X4273Lever Arm Assembly w/ bushingsPN-2021974Load RollerPL-20210BN-B75Load RollerPL-20210BN-B76Exit RollerPN-2022077Lock NutPL-1021878Axle AssemblyPL-20215                                                                                                                                                                                                                                                                                                                                                                                          | 1   |
| 50Pump Piston Wiper RingPL-1025151Handle Return SpringPL-2025352Pump Piston PinPL-10250A53Pump Piston WasherPL-10250B54Snap RingPL-10250CPump Piston CompletePL-1025055ChassisPN-20200(Specify length, width & capacity)S656Torsion Bar20.5" wide truckPN-2020127" wide truckPN-2020258Lock boltPN-2020258Lock boltPN-2020661Thrust Plate Shoulder PinPL-3020760BushingPL-2026661Thrust PlatePN-20269B63Eye-bolt PinPN-20269B64Split PinPN-20269A65Bulkhead Eye PinPN-20226A66Eye-boltPN-20226A67BushingPN-20226A68Jam NutPN-20224X4269Push Bar                                                                                                                                                                                                                                                                                                                                                                                                                                                                                                                                                                                                                                                                       | 1   |
| 51Handle Return SpringPL-2025352Pump Piston PinPL-10250A53Pump Piston WasherPL-10250B54Snap RingPL-10250CPump Piston CompletePL-1025055ChassisPN-20200(Specify length, width & capacity)5656Torsion Bar BushingPN-20203A57Torsion Bar20.5" wide truck20.5" wide truckPN-2020258Lock boltPN-2020661Thrust Plate Shoulder PinPL-3020760BushingPL-2026661Thrust PlatePN-20269B63Eye-bolt PinPN-20269B64Split PinPN-2026465Bulkhead Eye PinPN-2022666Eye-boltPN-20226A67BushingPN-20226A68Jam NutPN-20224X4E69Push Bar36" fork length (5,500 lbs)64Split PinPN-20224X4E67BushingPN-20224X4E71Fork length (5,500 lbs)PN-20224X4272BushingPN-2021973Lever Arm Assembly w/ bushingsPN-2021474Load RollerPL-20210BN—B75Load RollerPL-20210B-B76Exit RollerPN-2022077Lock NutPL-1021878Axle AssemblyPL-20215                                                                                                                                                                                                                                                                                                                                                                                                                   | 1   |
| 52Pump Piston PinPL-10250A53Pump Piston WasherPL-10250B54Snap RingPL-10250CPump Piston CompletePL-1025055ChassisPN-20200(Specify length, width & capacity)5656Torsion Bar BushingPN-20203A57Torsion Bar20.5" wide truck20.5" wide truckPN-2020258Lock boltPN-2020259Thrust Plate Shoulder PinPL-3020760BushingPL-2020661Thrust PlatePN-20269B63Eye-bolt PinPN-20269B64Split PinPN-2026465Bulkhead Eye PinPN-2022666Eye-boltPN-20226A67BushingPN-20226A68Jam NutPN-20224X4E69Push Bar36" fork length (5,500 lbs)64Split PinPN-20224X4E67BushingPN-20226A73Lever Arm Assembly w/ bushingsPN-20224X4271Fork length (5,500 lbs)PN-20224X4273Lever Arm Assembly w/ bushingsPN-2021974Load RollerPL-20210BN—B75Load RollerPL-20210F-B76Exit RollerPN-2022077Lock NutPL-1021878Axle AssemblyPL-20215                                                                                                                                                                                                                                                                                                                                                                                                                         | 1   |
| 53Pump Piston WasherPL-10250B54Snap RingPL-10250CPump Piston CompletePL-1025055ChassisPN-20200(Specify length, width & capacity)5656Torsion Bar BushingPN-20203A57Torsion Bar20.5" wide truck20.5" wide truckPN-2020258Lock boltPN-2020258Lock boltPN-1023259Thrust Plate Shoulder PinPL-3020760BushingPL-2020661Thrust PlatePN-3023162Split PinPN-20269B63Eye-bolt PinPN-20269A65Bulkhead Eye PinPN-2022667BushingPN-20226A68Jam NutPN-20226A69Push Bar36" fork length (5,500 lbs)PN-20224X4642" fork length (5,500 lbs)PN-20224X4871Fork PinPN-2021972BushingPN-2021973Lever Arm Assembly w/ bushingsPN-2021474Load RollerPL-20210BN—B75Load RollerPL-20210BN—B76Exit RollerPN-2022077Lock NutPL-1021878Axle AssemblyPL-20215                                                                                                                                                                                                                                                                                                                                                                                                                                                                                       | 1   |
| 54Snap Ring<br>Pump Piston CompletePL-10250C<br>PL-1025055Chassis<br>(Specify length, width & capacity)PN-2020056Torsion Bar Bushing<br>20.5" wide truckPN-20201<br>PN-2020257Torsion Bar<br>20.5" wide truckPN-20201<br>PN-2020258Lock boltPN-1023259Thrust Plate Shoulder PinPL-3020760BushingPL-2020661Thrust PlatePN-3023162Split PinPN-2022764Split PinPN-20269B65Bulkhead Eye PinPN-20269A66Eye-boltPN-20226A67BushingPN-20226A68Jam NutPN-20224AF69Push Bar<br>36" fork length (5,500 lbs)PN-20224X42<br>PN-20224X42<br>48" fork length (5,500 lbs)71Fork PinPN-202372BushingPN-2021973Lever Arm Assembly w/ bushingsPN-2021474Load Roller<br>Nylon complete w/ bearingsPL-20210BN-B<br>PL-20210P-B76Exit RollerPN-2022077Lock NutPL-1021878Axle AssemblyPL-20215                                                                                                                                                                                                                                                                                                                                                                                                                                              | •   |
| Pump Piston CompletePL-1025055ChassisPN-20200(Specify length, width & capacity)PN-20203A56Torsion Bar BushingPN-20203A57Torsion BarPN-2020120.5" wide truckPN-2020258Lock boltPN-1023259Thrust Plate Shoulder PinPL-3020760BushingPL-2020661Thrust PlatePN-3023162Split PinPN-2022764Split PinPN-20269B65Bulkhead Eye PinPN-20269A66Eye-bolt PinPN-2022667BushingPN-20226A68Jam NutPN-20226A69Push Bar36" fork length (5,500 lbs)PN-20224X4248" fork length (5,500 lbs)PN-20224X4248" fork length (5,500 lbs)PN-20224X4871Fork PinPN-202373Lever Arm Assembly w/ bushingsPN-2021974Load Roller BearingPL-20210BN-B75Load Roller M/bearingsPL-20210BN-B76Exit RollerPN-2022077Lock NutPL-1021878Axle AssemblyPL-20215                                                                                                                                                                                                                                                                                                                                                                                                                                                                                                  | 1   |
| 55Chassis<br>(Specify length, width & capacity)PN-2020056Torsion Bar Bushing<br>20.5" wide truckPN-20201<br>27" wide truckPN-20201<br>27" wide truck57Torsion Bar<br>20.5" wide truckPN-20201<br>27" wide truckPN-2020258Lock boltPN-1023259Thrust Plate Shoulder PinPL-3020760BushingPL-2020661Thrust PlatePN-3023162Split PinPN-202269B63Eye-bolt PinPN-2022664Split PinPN-2022665Bulkhead Eye PinPN-2022666Eye-boltPN-2022667BushingPN-20226A68Jam NutPN-20224AF69Push Bar<br>36" fork length (5,500 lbs)PN-20224X42<br>48" fork length (5,500 lbs)71Fork PinPN-2021972BushingPN-2021973Lever Arm Assembly w/ bushingsPN-2021474Load Roller BearingPL-20210BN-B<br>PL-20210P-B75Load RollerPL-20210P-B76Exit RollerPN-2022077Lock NutPL-1021878Axle AssemblyPL-20215                                                                                                                                                                                                                                                                                                                                                                                                                                               | 1   |
| S6(Specify length, width & capacity)56Torsion Bar BushingPN-20203A57Torsion Bar20.5" wide truckPN-2020127" wide truckPN-2020258Lock boltPN-1023259Thrust Plate Shoulder PinPL-3020760BushingPL-2020661Thrust PlatePN-20269B63Eye-bolt PinPN-2022764Split PinPN-2022665Bulkhead Eye PinPN-2022666Eye-boltPN-2022667BushingPN-2022668Jam NutPN-20226A69Push Bar36" fork length (5,500 lbs)PN-20224X4248" fork length (5,500 lbs)PN-20224X4248" fork length (5,500 lbs)PN-20224X4871Fork PinPN-2021972BushingPN-2021973Lever Arm Assembly w/ bushingsPN-2021274Load RollerPL-20210BN-B75Load RollerPL-20210BN-B76Exit RollerPL-20210S-B77Lock NutPL-1021878Axle AssemblyPL-20215                                                                                                                                                                                                                                                                                                                                                                                                                                                                                                                                         | 1   |
| 56Torsion Bar BushingPN-20203A57Torsion Bar20.5" wide truckPN-2020127" wide truckPN-2020258Lock boltPN-1023259Thrust Plate Shoulder PinPL-3020760BushingPL-2020661Thrust PlatePN-3023162Split PinPN-20269B63Eye-bolt PinPN-20269A65Bulkhead Eye PinPN-2022666Eye-boltPN-2022667BushingPN-2022668Jam NutPN-20226A69Push Bar36" fork length (5,500 lbs)PN-20224X4F69Push Bar36" fork length (5,500 lbs)PN-20224X4271Fork length (5,500 lbs)PN-20224X4871Fork length (5,500 lbs)PN-20221972BushingPN-2021973Lever Arm Assembly w/ bushingsPN-2021274Load Roller BearingPL-20210BN-B75Load RollerPL-20210P-B76Exit RollerPL-20210S-B77Lock NutPL-1021878Axle AssemblyPL-20215                                                                                                                                                                                                                                                                                                                                                                                                                                                                                                                                             | 1   |
| 57         Torsion Bar         PN-20201           20.5" wide truck         PN-20202           58         Lock bolt         PN-10232           59         Thrust Plate Shoulder Pin         PL-30207           60         Bushing         PL-20206           61         Thrust Plate Shoulder Pin         PN-30231           62         Split Pin         PN-20269B           63         Eye-bolt Pin         PN-20269A           65         Bulkhead Eye Pin         PN-20226           66         Eye-bolt         PN-20226           67         Bushing         PN-20226           68         Jam Nut         PN-20226A           68         Jam Nut         PN-10224AF           69         Push Bar                                                                                                                                                                                                                                                                                                                                                                                                                                                                                                               |     |
| 20.5" wide truck         PN-20201           27" wide truck         PN-20202           58         Lock bolt         PN-10232           59         Thrust Plate Shoulder Pin         PL-30207           60         Bushing         PL-20206           61         Thrust Plate         PN-30231           62         Split Pin         PN-20269B           63         Eye-bolt Pin         PN-20269A           64         Split Pin         PN-20226           65         Bulkhead Eye Pin         PN-20226           66         Eye-bolt         PN-20226A           68         Jam Nut         PN-20226A           69         Push Bar         -           36" fork length (5,500 lbs)         PN-20224X4E           47" fork length (5,500 lbs)         PN-20224X42           48" fork length (5,500 lbs)         PN-20224X48           71         Fork Pin         PN-20224X48           71         Fork length (5,500 lbs)         PN-202219           72         Bushing         PN-202219           73         Lever Arm Assembly w/ bushings         PN-20212           74         Load Roller         -           75         Load Roller         - <td>4</td>                                                   | 4   |
| 27" wide truck         PN-20202           58         Lock bolt         PN-10232           59         Thrust Plate Shoulder Pin         PL-30207           60         Bushing         PL-20206           61         Thrust Plate         PN-30231           62         Split Pin         PN-20269B           63         Eye-bolt Pin         PN-20269A           65         Bulkhead Eye Pin         PN-20226           67         Bushing         PN-20226A           68         Jam Nut         PN-10224AF           69         Push Bar         36" fork length (5,500 lbs)         PN-20224X46           42" fork length (5,500 lbs)         PN-20224X48         PN-20224X48           71         Fork Pin         PN-202219           72         Bushing         PN-20221           74         Load Roller         PL-202108           75         Load Roller         PL-20210BN—B           74         Load Roller         PL-20210BN—B           75         Load Roller         PL-20210BN—B           76         Exit Roller         PN-20220           77         Lock Nut         PL-10218           78         Axle Assembly         PL-20215 <td></td>                                                     |     |
| 58         Lock bolt         PN-10232           59         Thrust Plate Shoulder Pin         PL-30207           60         Bushing         PL-20206           61         Thrust Plate         PN-30231           62         Split Pin         PN-20269B           63         Eye-bolt Pin         PN-20227           64         Split Pin         PN-20226           65         Bulkhead Eye Pin         PN-20226           66         Eye-bolt         PN-20226A           67         Bushing         PN-20226A           68         Jam Nut         PN-10224AF           69         Push Bar         -           36" fork length (5,500 lbs)         PN-20224X36           42" fork length (5,500 lbs)         PN-20224X42           48" fork length (5,500 lbs)         PN-20224X42           48" fork length (5,500 lbs)         PN-20224X42           48" fork length (5,500 lbs)         PN-20224X48           71         Fork Pin         PN-202219           72         Bushing         PN-20219           73         Lever Arm Assembly w/ bushings         PN-20212           74         Load Roller Bearing         PL-20210BN-B           75         Load Roller <td>1</td>                               | 1   |
| 59         Thrust Plate Shoulder Pin         PL-30207           60         Bushing         PL-20206           61         Thrust Plate         PN-30231           62         Split Pin         PN-20269B           63         Eye-bolt Pin         PN-20269A           65         Bulkhead Eye Pin         PN-20226           66         Eye-bolt         PN-20226           67         Bushing         PN-20226A           68         Jam Nut         PN-10224AF           69         Push Bar         -           36" fork length (5,500 lbs)         PN-20224X36           42" fork length (5,500 lbs)         PN-20224X42           48" fork length (5,500 lbs)         PN-202219           72         Bushing         PN-20219           73         Lever Arm Assembly w/ bushings         PN-20212           74         Load Roller Bearing         PL-20210BN-B           75         Load Roller         PL-20210BN-B           76         Exit Rol                     | 1   |
| 60         Bushing         PL-20206           61         Thrust Plate         PN-30231           62         Split Pin         PN-20269B           63         Eye-bolt Pin         PN-20227           64         Split Pin         PN-20224           65         Bulkhead Eye Pin         PN-20226           66         Eye-bolt         PN-20226A           67         Bushing         PN-20226A           68         Jam Nut         PN-10224AF           69         Push Bar         36" fork length (5,500 lbs)         PN-20224X36           42" fork length (5,500 lbs)         PN-20224X42         48" fork length (5,500 lbs)         PN-20224X42           48" fork length (5,500 lbs)         PN-20224X42         48" fork length (5,500 lbs)         PN-20224X42           71         Fork Pin         PN-202214         PN-20219           72         Bushing         PN-20219         PN-20212           74         Load Roller Bearing         PL-20210BN—B         PL-20210BN—B           75         Load Roller         PL-20210S-B         PL-20210S-B           76         Exit Roller         PN-20220         PN-20220           77         Lock Nut         PL-10218           78 </td <td>1</td> | 1   |
| 61         Thrust Plate         PN-30231           62         Split Pin         PN-20269B           63         Eye-bolt Pin         PN-20227           64         Split Pin         PN-20227           64         Split Pin         PN-20269A           65         Bulkhead Eye Pin         PN-20204           66         Eye-bolt         PN-20226           67         Bushing         PN-20226A           68         Jam Nut         PN-10224AF           69         Push Bar         36" fork length (5,500 lbs)         PN-20224X36           42" fork length (5,500 lbs)         PN-20224X42         48" fork length (5,500 lbs)         PN-20224X42           48" fork length (5,500 lbs)         PN-20224X42         48" fork length (5,500 lbs)         PN-20224X42           71         Fork Pin         PN-20219         PN-20219           72         Bushing         PN-20203         PN-20212           74         Load Roller Bearing         PL-20210BN—B           75         Load Roller         PL-20210BN—B           76         Exit Roller         PL-20210S-B           76         Exit Roller         PN-20220           77         Lock Nut         PL-10218                                 | 2   |
| 61         Thrust Plate         PN-30231           62         Split Pin         PN-20269B           63         Eye-bolt Pin         PN-20227           64         Split Pin         PN-20227           64         Split Pin         PN-2024           65         Bulkhead Eye Pin         PN-20204           66         Eye-bolt         PN-20226A           67         Bushing         PN-20224AF           68         Jam Nut         PN-10224AF           69         Push Bar         36" fork length (5,500 lbs)         PN-20224X36           42" fork length (5,500 lbs)         PN-20224X42         48" fork length (5,500 lbs)         PN-20224X42           48" fork length (5,500 lbs)         PN-20224X42         48" fork length (5,500 lbs)         PN-20224X42           71         Fork Pin         PN-20219         PN-20219           72         Bushing         PN-20203         PN-20212           74         Load Roller Bearing         PL-20210BN—B           75         Load Roller         PL-20210BN—B           76         Exit Roller         PL-20210S-B           76         Exit Roller         PN-20220           77         Lock Nut         PL-10218                                 | 6   |
| 62         Split Pin         PN-20269B           63         Eye-bolt Pin         PN-20227           64         Split Pin         PN-20269A           65         Bulkhead Eye Pin         PN-20204           66         Eye-bolt         PN-20226           67         Bushing         PN-20226A           68         Jam Nut         PN-20224AF           69         Push Bar         36" fork length (5,500 lbs)         PN-20224X36           42" fork length (5,500 lbs)         PN-20224X42         48" fork length (5,500 lbs)         PN-20224X42           48" fork length (5,500 lbs)         PN-20224X48         71         Fork Pin         PN-20221           72         Bushing         PN-20219         PN-20219           73         Lever Arm Assembly w/ bushings         PN-20212           74         Load Roller         Huylon complete w/ bearings         PL-20210BN-B           75         Load Roller         PL-20210BN-B         PL-20210P-B           76         Exit Roller         PN-20220         PN-20220           77         Lock Nut         PL-10218         PL-20215                                                                                                             | 1   |
| 63         Eye-bolt Pin         PN-20227           64         Split Pin         PN-20269A           65         Bulkhead Eye Pin         PN-20204           66         Eye-bolt         PN-20226           67         Bushing         PN-20226A           68         Jam Nut         PN-10224AF           69         Push Bar         36" fork length (5,500 lbs)         PN-20224X36           42" fork length (5,500 lbs)         PN-20224X42         48" fork length (5,500 lbs)         PN-20224X42           48" fork length (5,500 lbs)         PN-20224X48         71         Fork Pin         PN-202219           72         Bushing         PN-20221         PN-20221         PN-20219           73         Lever Arm Assembly w/ bushings         PN-20212           74         Load Roller Bearing         PL-20210BN—B           75         Load Roller         PL-20210BN—B           76         Exit Roller         PL-20210S-B           76         Exit Roller         PN-20220           77         Lock Nut         PL-10218           78         Axle Assembly         PL-20215                                                                                                                     | 4   |
| 64         Split Pin         PN-20269A           65         Bulkhead Eye Pin         PN-20204           66         Eye-bolt         PN-20226           67         Bushing         PN-20226A           68         Jam Nut         PN-10224AF           69         Push Bar         -           36" fork length (5,500 lbs)         PN-20224X36           42" fork length (5,500 lbs)         PN-20224X42           48" fork length (5,500 lbs)         PN-20224X42           71         Fork Pin         PN-202219           72         Bushing         PN-20203           73         Lever Arm Assembly w/ bushings         PN-20212           74         Load Roller         -           Nylon complete w/ bearings         PL-20210BN—B           Polyurethane complete w/bearings         PL-20210BN—B           76         Exit Roller         PN-20220           77         Lock Nut         PL-10218           78         Axle Assembly         PL-20215                                                                          | 2   |
| 65Bulkhead Eye PinPN-2020466Eye-boltPN-2022667BushingPN-20226A68Jam NutPN-10224AF69Push Bar-36" fork length (5,500 lbs)PN-20224X4248" fork length (5,500 lbs)PN-20224X4248" fork length (5,500 lbs)PN-20224X4871Fork length (5,500 lbs)PN-20224X4871Fork PinPN-2021972BushingPN-2021973Lever Arm Assembly w/ bushingsPN-2021274Load Roller BearingPL-2021475Load Roller-76Exit RollerPL-20210N-B77Lock NutPL-1021878Axle AssemblyPL-20215                                                                                                                                                                                                                                                                                                                                                                                                                                                                                                                                                                                                                                                                                                                                                                             | 2   |
| 66Eye-boltPN-2022667BushingPN-20226A68Jam NutPN-10224AF69Push Bar36" fork length (5,500 lbs)PN-20224X4642" fork length (5,500 lbs)PN-20224X4248" fork length (5,500 lbs)PN-20224X4871Fork PinPN-20224X4872BushingPN-20221973Lever Arm Assembly w/ bushingsPN-2021274Load Roller BearingPL-2021475Load RollerPL-20210BN—B76Exit RollerPN-2022077Lock NutPL-1021878Axle AssemblyPL-20215                                                                                                                                                                                                                                                                                                                                                                                                                                                                                                                                                                                                                                                                                                                                                                                                                                | 2   |
| 67BushingPN-20226A68Jam NutPN-10224AF69Push Bar-36" fork length (5,500 lbs)PN-20224X3642" fork length (5,500 lbs)PN-20224X4248" fork length (5,500 lbs)PN-20224X4871Fork PinPN-2021972BushingPN-2020373Lever Arm Assembly w/ bushingsPN-2021274Load Roller BearingPL-2021475Load RollerPL-20210BN-B76Exit RollerPL-20210S-B77Lock NutPL-1021878Axle AssemblyPL-20215                                                                                                                                                                                                                                                                                                                                                                                                                                                                                                                                                                                                                                                                                                                                                                                                                                                  | 2   |
| 68Jam NutPN-10224AF69Push Bar36" fork length (5,500 lbs)PN-20224X3642" fork length (5,500 lbs)PN-20224X4248" fork length (5,500 lbs)PN-20224X4871Fork PinPN-2021972BushingPN-2020373Lever Arm Assembly w/ bushingsPN-2021274Load Roller BearingPL-2021475Load RollerPL-20210BN-B76Exit RollerPL-20210S-B76Exit RollerPN-2022077Lock NutPL-1021878Axle AssemblyPL-20215                                                                                                                                                                                                                                                                                                                                                                                                                                                                                                                                                                                                                                                                                                                                                                                                                                                | 2   |
| 69Push BarPN-20224X3636" fork length (5,500 lbs)PN-20224X4242" fork length (5,500 lbs)PN-20224X4248" fork length (5,500 lbs)PN-20224X4871Fork PinPN-2021972BushingPN-2020373Lever Arm Assembly w/ bushingsPN-2021274Load Roller BearingPL-2021475Load RollerPL-20210BN-BPolyurethane complete w/bearingsPL-20210P-B76Exit RollerPL-20210S-B77Lock NutPL-1021878Axle AssemblyPL-20215                                                                                                                                                                                                                                                                                                                                                                                                                                                                                                                                                                                                                                                                                                                                                                                                                                  | 2   |
| 36° fork length (5,500 lbs)PN-20224X3642″ fork length (5,500 lbs)PN-20224X4248″ fork length (5,500 lbs)PN-20224X4871Fork PinPN-2021972BushingPN-2020373Lever Arm Assembly w/ bushingsPN-2021274Load Roller BearingPL-2021475Load RollerPL-20210BNB76Exit RollerPL-20210S-B76Exit RollerPN-2022077Lock NutPL-1021878Axle AssemblyPL-20215                                                                                                                                                                                                                                                                                                                                                                                                                                                                                                                                                                                                                                                                                                                                                                                                                                                                              | 2   |
| 42" fork length (5,500 lbs)PN-20224X4248" fork length (5,500 lbs)PN-20224X4871Fork PinPN-2021972BushingPN-2020373Lever Arm Assembly w/ bushingsPN-2021274Load Roller BearingPL-2021475Load RollerPl-20210BNB76Exit RollerPL-20210S-B76Exit RollerPN-2022077Lock NutPL-1021878Axle AssemblyPL-20215                                                                                                                                                                                                                                                                                                                                                                                                                                                                                                                                                                                                                                                                                                                                                                                                                                                                                                                    | 2   |
| 48" fork length (5,500 lbs)PN-20224X4871Fork PinPN-2021972BushingPN-2020373Lever Arm Assembly w/ bushingsPN-2021274Load Roller BearingPL-2021475Load RollerPL-20210BNB76Exit RollerPL-20210S-B76Exit RollerPN-2022077Lock NutPL-1021878Axle AssemblyPL-20215                                                                                                                                                                                                                                                                                                                                                                                                                                                                                                                                                                                                                                                                                                                                                                                                                                                                                                                                                          | 2   |
| 71Fork PinPN-2021972BushingPN-2020373Lever Arm Assembly w/ bushingsPN-2021274Load Roller BearingPL-2021475Load RollerPL-20210BN-B76Steel complete w/bearingsPL-20210S-B76Exit RollerPN-2022077Lock NutPL-1021878Axle AssemblyPL-20215                                                                                                                                                                                                                                                                                                                                                                                                                                                                                                                                                                                                                                                                                                                                                                                                                                                                                                                                                                                 | 2   |
| 72BushingPN-2020373Lever Arm Assembly w/ bushingsPN-2021274Load Roller BearingPL-2021475Load RollerPL-20210BN—B76Nylon complete w/ bearingsPL-20210BN—B76Exit RollerPL-20210S-B77Lock NutPL-2021078Axle AssemblyPL-20215                                                                                                                                                                                                                                                                                                                                                                                                                                                                                                                                                                                                                                                                                                                                                                                                                                                                                                                                                                                              | 2   |
| 73Lever Arm Assembly w/ bushingsPN-2021274Load Roller BearingPL-2021475Load RollerPL-20210BN—B76Steel complete w/ bearingsPL-20210P-B76Exit RollerPN-2022077Lock NutPL-1021878Axle AssemblyPL-20215                                                                                                                                                                                                                                                                                                                                                                                                                                                                                                                                                                                                                                                                                                                                                                                                                                                                                                                                                                                                                   | -   |
| 74Load Roller BearingPL-2021475Load RollerPL-20210BN—B76Polyurethane complete w/bearingsPL-20210P-B76Exit RollerPN-2022077Lock NutPL-1021878Axle AssemblyPL-20215                                                                                                                                                                                                                                                                                                                                                                                                                                                                                                                                                                                                                                                                                                                                                                                                                                                                                                                                                                                                                                                     | 4   |
| 75Load RollerNylon complete w/ bearingsPL-20210BN—BPolyurethane complete w/bearingsPL-20210P-BSteel complete w/bearingsPL-20210S-B76Exit Roller77Lock Nut78Axle AssemblyPL-20215                                                                                                                                                                                                                                                                                                                                                                                                                                                                                                                                                                                                                                                                                                                                                                                                                                                                                                                                                                                                                                      | 2   |
| Nylon complete w/ bearingsPL-20210BN—BPolyurethane complete w/bearingsPL-20210P-BSteel complete w/bearingsPL-20210S-B76Exit RollerPN-2022077Lock NutPL-1021878Axle AssemblyPL-20215                                                                                                                                                                                                                                                                                                                                                                                                                                                                                                                                                                                                                                                                                                                                                                                                                                                                                                                                                                                                                                   | 4   |
| Polyurethane complete w/bearingsPL-20210P-BSteel complete w/bearingsPL-20210S-B76Exit RollerPN-2022077Lock NutPL-1021878Axle AssemblyPL-20215                                                                                                                                                                                                                                                                                                                                                                                                                                                                                                                                                                                                                                                                                                                                                                                                                                                                                                                                                                                                                                                                         | _   |
| Steel complete w/bearingsPL-20210S-B76Exit RollerPN-2022077Lock NutPL-1021878Axle AssemblyPL-20215                                                                                                                                                                                                                                                                                                                                                                                                                                                                                                                                                                                                                                                                                                                                                                                                                                                                                                                                                                                                                                                                                                                    | 2   |
| 76         Exit Roller         PN-20220           77         Lock Nut         PL-10218           78         Axle Assembly         PL-20215                                                                                                                                                                                                                                                                                                                                                                                                                                                                                                                                                                                                                                                                                                                                                                                                                                                                                                                                                                                                                                                                            | 2   |
| 77         Lock Nut         PL-10218           78         Axle Assembly         PL-20215                                                                                                                                                                                                                                                                                                                                                                                                                                                                                                                                                                                                                                                                                                                                                                                                                                                                                                                                                                                                                                                                                                                              | 2   |
| 78 Axle Assembly PL-20215                                                                                                                                                                                                                                                                                                                                                                                                                                                                                                                                                                                                                                                                                                                                                                                                                                                                                                                                                                                                                                                                                                                                                                                             | 2   |
|                                                                                                                                                                                                                                                                                                                                                                                                                                                                                                                                                                                                                                                                                                                                                                                                                                                                                                                                                                                                                                                                                                                                                                                                                       | 2   |
| 79 Split Pin PN-20269                                                                                                                                                                                                                                                                                                                                                                                                                                                                                                                                                                                                                                                                                                                                                                                                                                                                                                                                                                                                                                                                                                                                                                                                 | 2   |
|                                                                                                                                                                                                                                                                                                                                                                                                                                                                                                                                                                                                                                                                                                                                                                                                                                                                                                                                                                                                                                                                                                                                                                                                                       | 4   |
| Replacement kits                                                                                                                                                                                                                                                                                                                                                                                                                                                                                                                                                                                                                                                                                                                                                                                                                                                                                                                                                                                                                                                                                                                                                                                                      |     |
| Pump assembly PN-20277                                                                                                                                                                                                                                                                                                                                                                                                                                                                                                                                                                                                                                                                                                                                                                                                                                                                                                                                                                                                                                                                                                                                                                                                |     |
| Seal Kit PL-20278                                                                                                                                                                                                                                                                                                                                                                                                                                                                                                                                                                                                                                                                                                                                                                                                                                                                                                                                                                                                                                                                                                                                                                                                     |     |
| Valve Kit PL-10279                                                                                                                                                                                                                                                                                                                                                                                                                                                                                                                                                                                                                                                                                                                                                                                                                                                                                                                                                                                                                                                                                                                                                                                                    |     |
| Complete Pump Repair Kit PL-20280                                                                                                                                                                                                                                                                                                                                                                                                                                                                                                                                                                                                                                                                                                                                                                                                                                                                                                                                                                                                                                                                                                                                                                                     |     |